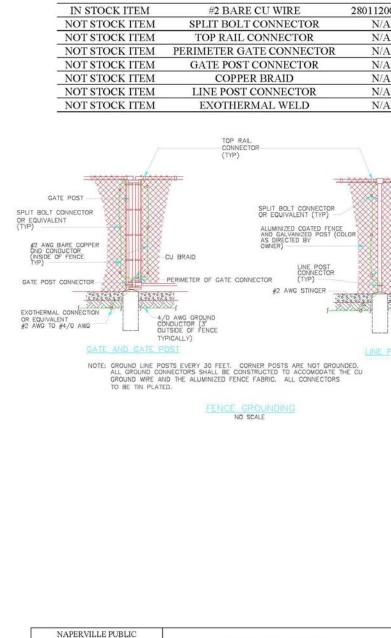

UTILITIES DEPARTMENT

ELECTRIC STANDARDS



GENERAL SUBSTATION

GROUNDING REQUIREMENTS

|                                                                                             | F.A.P. RTE.                                            | SECTION C                                                                              |                                                                      | COUNTY | TOTAL<br>SHEETS | SHEET<br>NO. |
|---------------------------------------------------------------------------------------------|--------------------------------------------------------|----------------------------------------------------------------------------------------|----------------------------------------------------------------------|--------|-----------------|--------------|