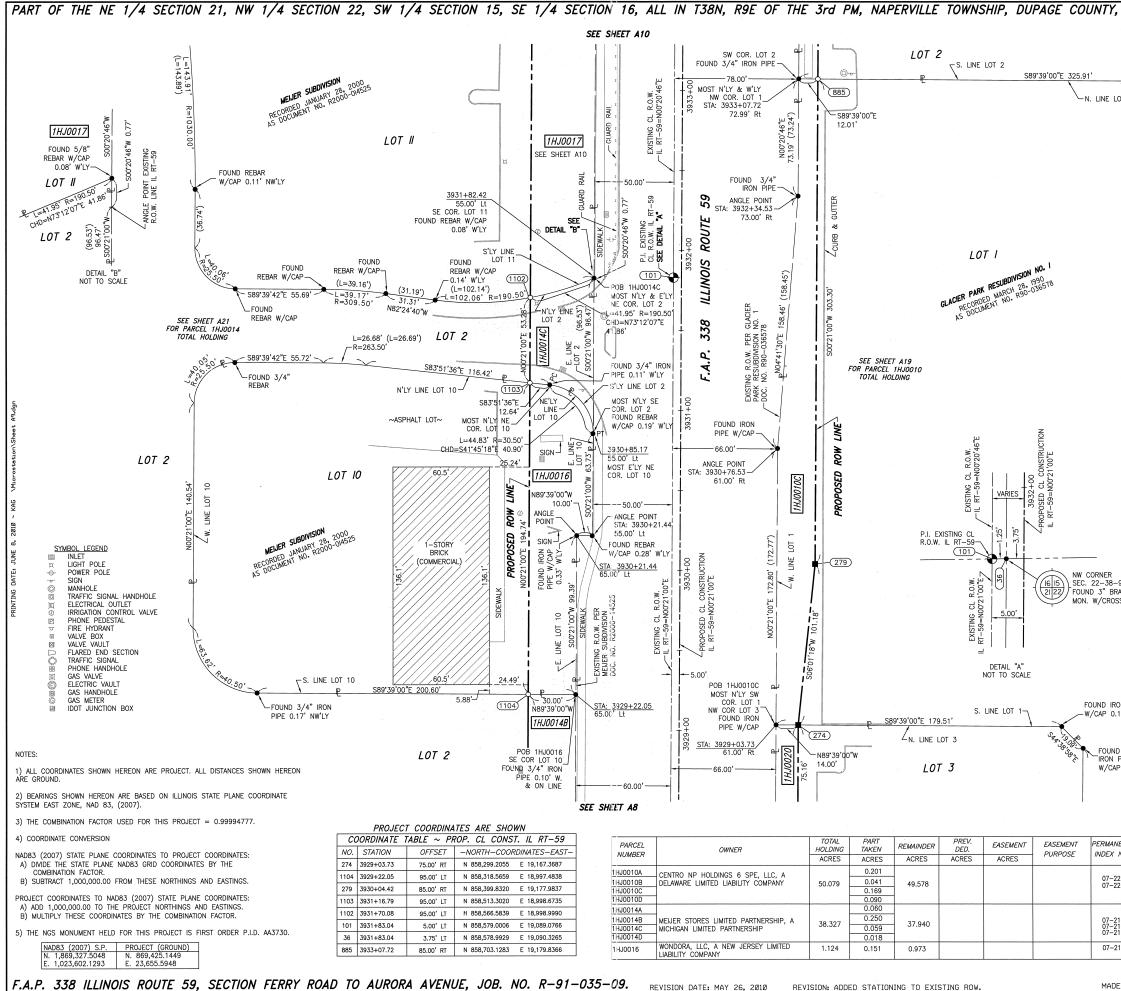

| , ILLINO                            | )/S.                                                                                                                  |                                                                                                                                 | LEGEND                                                                                                                                                                 |                                                                                                                      |                                                                                                             |                                                                                                                           |                                                                                                                    |
|-------------------------------------|-----------------------------------------------------------------------------------------------------------------------|---------------------------------------------------------------------------------------------------------------------------------|------------------------------------------------------------------------------------------------------------------------------------------------------------------------|----------------------------------------------------------------------------------------------------------------------|-------------------------------------------------------------------------------------------------------------|---------------------------------------------------------------------------------------------------------------------------|--------------------------------------------------------------------------------------------------------------------|
|                                     | 9 10                                                                                                                  | SECTION<br>CORNER                                                                                                               |                                                                                                                                                                        |                                                                                                                      |                                                                                                             | QUARTER<br>- SECTION<br>CORNER                                                                                            |                                                                                                                    |
| .OT 1                               | e                                                                                                                     | QUA<br>QUA<br>PLA                                                                                                               | TION LINE<br>ARTER SECTION<br>ARTER, QUARTEI<br>ATTED LOT LINE<br>OPERTY (DEED)                                                                                        | R SECTION LINE                                                                                                       | -<br>-                                                                                                      | N                                                                                                                         | : BASED ON ILLINOIS<br>COORDINATE SYSTEM<br>A.A.D. 83 (2007)                                                       |
|                                     | APL                                                                                                                   |                                                                                                                                 | PARENT PROPER<br>ITERLINE<br>STING RIGHT OF<br>OPOSED RIGHT (<br>OPOSED EASEME<br>STING ACCESS<br>OPOSED ACCESS                                                        | WAY LINE<br>DF WAY LINE<br>INT<br>CONTROL LINE                                                                       |                                                                                                             |                                                                                                                           | ARE ARE                                                                                                            |
|                                     | 123.456m [1<br>123.45' (COMP)<br>(                                                                                    | [0.00'] CON                                                                                                                     | ASURED DIMENSI<br>MPUTED DIMENSI<br>CORD DATA                                                                                                                          |                                                                                                                      |                                                                                                             |                                                                                                                           | BEARINGS<br>STATE PLA<br>EAST ZONE                                                                                 |
|                                     |                                                                                                                       | EXI                                                                                                                             | STING BUILDIN                                                                                                                                                          | G                                                                                                                    |                                                                                                             |                                                                                                                           |                                                                                                                    |
|                                     | + сит                                                                                                                 | N PIPE OR R<br>T CROSS FOU                                                                                                      | IND OR SET                                                                                                                                                             | ●РК                                                                                                                  | FOUND PK                                                                                                    |                                                                                                                           | SET PK NAIL                                                                                                        |
|                                     | T2 SE1                                                                                                                | 5/8 INCH F                                                                                                                      | REFERENCE F<br>REBAR FLUSH<br>LASTIC CAP                                                                                                                               | WITH GROUND                                                                                                          | ) TO TIE FO                                                                                                 | DUND IRON S                                                                                                               | TAKE. IDENTIFIED<br>IONAL NUMBER.                                                                                  |
|                                     | BT2 BUF                                                                                                               | RIED 5\8 INC                                                                                                                    | H REBAR 20                                                                                                                                                             | INCHES BELC                                                                                                          | W GROUND                                                                                                    | TO TIE FOUI                                                                                                               | MONUMENTATION.<br>ND IRON STAKE.<br>SIONAL NUMBER.                                                                 |
|                                     | SET                                                                                                                   | DIVISION OF                                                                                                                     | DPOSED RIGHT<br>F HIGHWAYS S<br>NSCRIPTION D4                                                                                                                          | URVEY MARKE                                                                                                          |                                                                                                             |                                                                                                                           | POSITION SHOWN.<br>IUMBER.                                                                                         |
|                                     | BUF                                                                                                                   | RIED 5/8 INC                                                                                                                    | ON. IDENTIFIE                                                                                                                                                          | INCHES BEL                                                                                                           | OW GROUND                                                                                                   | TO MARK F                                                                                                                 | UTURE SURVEY                                                                                                       |
|                                     | PEF                                                                                                                   | RMANENT SUF                                                                                                                     | VEY MARKER.                                                                                                                                                            | IDOT STD. 2                                                                                                          | 135 (TO BE                                                                                                  | SET BY OTH                                                                                                                | ERS)                                                                                                               |
|                                     | C RIG                                                                                                                 | HT OF WAY                                                                                                                       | STAKING PROP                                                                                                                                                           | OSED TO BE                                                                                                           | SET.                                                                                                        |                                                                                                                           |                                                                                                                    |
|                                     | STATE OF<br>COUNTY OF                                                                                                 | ) SS                                                                                                                            |                                                                                                                                                                        |                                                                                                                      |                                                                                                             |                                                                                                                           |                                                                                                                    |
|                                     | PROFESSION<br>SURVEYED<br>TOWNSHIP T<br>COUNTY, TI<br>KNOWLEDGE<br>ALL MONUM<br>THE POSITI<br>THE SURVE<br>MINIMUM ST | IAL DESIGN F<br>THE PLAT O<br>38 NORTH, R.<br>HAT THE SUF<br>AND BELIEF<br>IENTS FOUND<br>ONS SHOWN<br>Y TO BE RE<br>ANDARDS FO | AT WE, CLAA:<br>FIRM LAND SU<br>F HIGHWAYS S<br>ANGE 9 EAST<br>RVEY IS TRUE<br>, THAT THE F<br>AND ESTABL<br>THEREON AND<br>TRACED. TH<br>R A BOUNDAR<br>E OF ILLINOIS | RVEYING CORF<br>HOWN HEREON<br>OF THE THIF<br>AND COMPLE<br>PLAT CORREC<br>ISHED ARE OF<br>THAT THE M<br>S SURVEY CO | PORATION NI<br>N BETWEEN<br>RD PRINCIPA<br>TE AS SHO<br>TLY REPRES<br>F PERMANEN<br>IONUMENTS<br>INFORMS TO | UMBER 184-00<br>SECTION 21,<br>L MERIDIAN, I<br>WN TO THE I<br>SENTS SAID S<br>NT QUALITY A<br>ARE SUFFICIE<br>THE CURREN | 04039, HAVE<br>22, I5 AND I6,<br>DUPAGE<br>BEST OF MY<br>SURVEY, THAT<br>NND OCCUPY<br>NT TO ENABLE<br>IT ILLINOIS |
| -9<br>RASS                          |                                                                                                                       | JOLIET, ILLIN                                                                                                                   |                                                                                                                                                                        | DAY OF                                                                                                               |                                                                                                             | , 2010 A.                                                                                                                 | D.                                                                                                                 |
| SS                                  |                                                                                                                       |                                                                                                                                 |                                                                                                                                                                        | E PRESIDENT                                                                                                          |                                                                                                             |                                                                                                                           |                                                                                                                    |
|                                     | LICENSE EX<br>THIS PROFE                                                                                              | OFESSIONAL<br>(PIRES NOVEN<br>ESSIONAL SEF<br>LLINOIS MINIM                                                                     | LAND SURVEY<br>IBER 30, 2010<br>RVICE CONFOR<br>UM STANDARD                                                                                                            | OR NO. 035-0<br>)<br>MS TO THE                                                                                       |                                                                                                             | PROFESSONAL                                                                                                               | CLANSSEN OF HONE                                                                                                   |
| ON PIPE<br>16' NE'LY                |                                                                                                                       |                                                                                                                                 |                                                                                                                                                                        |                                                                                                                      | 0                                                                                                           | 30                                                                                                                        | 60 90                                                                                                              |
|                                     |                                                                                                                       |                                                                                                                                 |                                                                                                                                                                        |                                                                                                                      |                                                                                                             | SCALE : 1"                                                                                                                | = 30'                                                                                                              |
| D 1"<br>PIPE                        |                                                                                                                       |                                                                                                                                 |                                                                                                                                                                        |                                                                                                                      | REC                                                                                                         | CEIVED                                                                                                                    |                                                                                                                    |
| P 0.12' E'LY                        |                                                                                                                       |                                                                                                                                 |                                                                                                                                                                        |                                                                                                                      | JUN                                                                                                         | 0 92010                                                                                                                   |                                                                                                                    |
|                                     |                                                                                                                       |                                                                                                                                 |                                                                                                                                                                        |                                                                                                                      | PLATS                                                                                                       | & LEGALS                                                                                                                  |                                                                                                                    |
|                                     | Claassen, White & Associates, P.C.<br>I21 AIRPORT DRIVE, UNIT I<br>JOLIET, ILLINIOIS 600431<br>(815) 744-3720         |                                                                                                                                 |                                                                                                                                                                        |                                                                                                                      |                                                                                                             |                                                                                                                           |                                                                                                                    |
| IENT TAX<br>NUMBER                  | PROPERTY<br>ACQUIRED BY                                                                                               |                                                                                                                                 | SHEE                                                                                                                                                                   | T I IS A COV                                                                                                         |                                                                                                             | AND NOT RI                                                                                                                | ECORDED.                                                                                                           |
| 2-102-009<br>2-102-010              |                                                                                                                       | 222-222#                                                                                                                        |                                                                                                                                                                        |                                                                                                                      | TE OF I<br>OF TR                                                                                            | LLINOIS<br>ANSPOR                                                                                                         |                                                                                                                    |
| 1-200-040<br>1-200-052<br>1-200-053 |                                                                                                                       | 1<br>DGN. #77                                                                                                                   |                                                                                                                                                                        | RRY RD. TO                                                                                                           |                                                                                                             | E. DUPAGE<br>JOB NO.                                                                                                      |                                                                                                                    |
| 21-200-041                          |                                                                                                                       | 13                                                                                                                              | SCALE:                                                                                                                                                                 | l" = 30'                                                                                                             |                                                                                                             |                                                                                                                           | <u>A9</u> OF <u>???</u>                                                                                            |
| E BY: JLS                           |                                                                                                                       |                                                                                                                                 |                                                                                                                                                                        | 201<br>SCHAUMBU                                                                                                      | WEST CENT<br>RG, ILLINO                                                                                     | ACQUISITION<br>TER COURT<br>IS 60196-1                                                                                    | 096                                                                                                                |
|                                     |                                                                                                                       |                                                                                                                                 | C                                                                                                                                                                      | ONTRACT                                                                                                              | 60P42                                                                                                       | SHEET                                                                                                                     | 215 OF 234                                                                                                         |