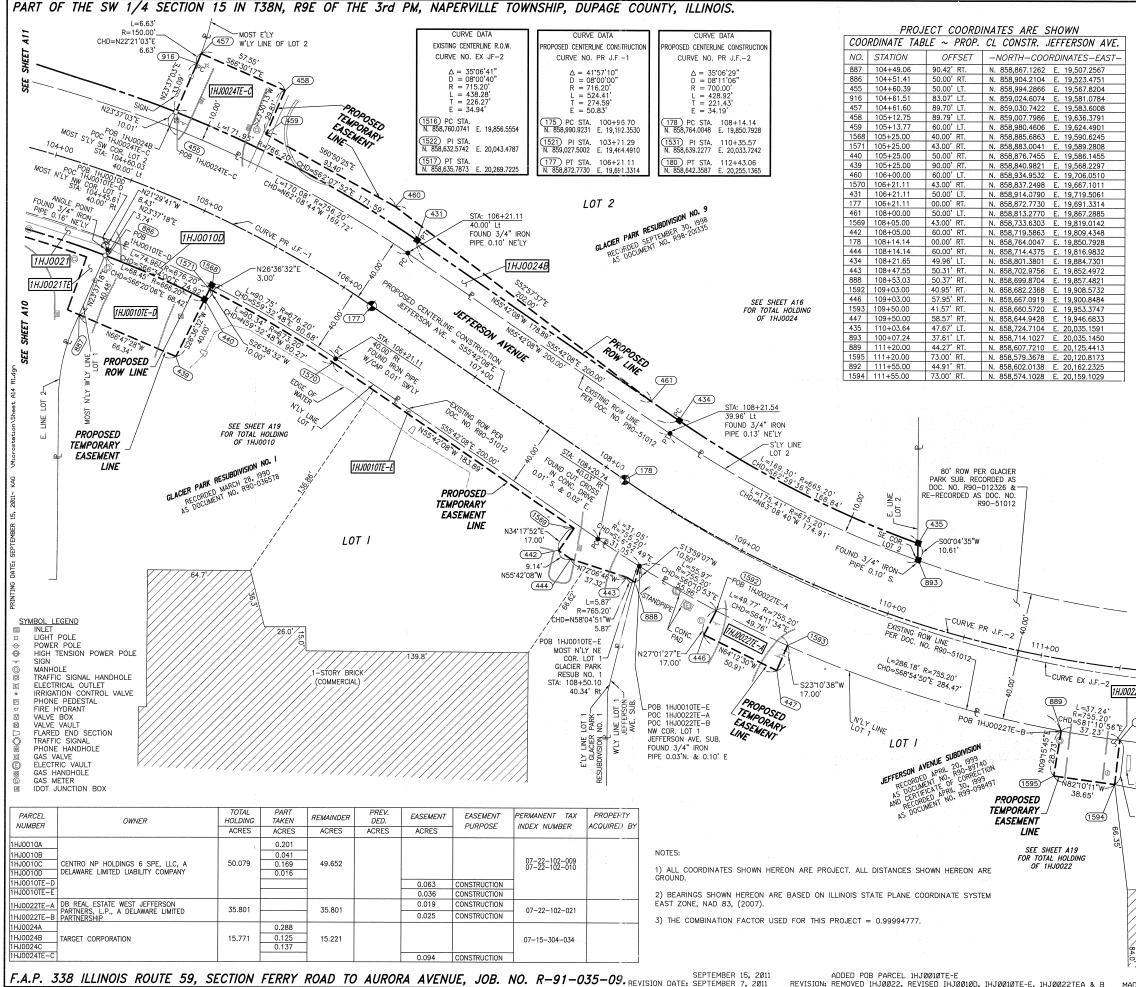

F.A.P. 338 ILLINOIS ROUTE 59, SECTION FERRY ROAD TO AURORA AVENUE, JOB. NO. R-91-035-09. REVISION DATE: SEPTEMBER 15, 2011

|                                                                                             |                                                                                                                                                                                                                                                                                                                                                                                                                                                                                                                                                                                                                                                                                                                                                                                                               | SIS COR                                                  |                                                                                                                                                                                                                            | -((16                                                     | 15)- SECTION<br>CORNER                          |                                                                                                                                                                                                                                                                                                                                                                                                                                                                                                                                                                                                                                                                                                     |  |
|---------------------------------------------------------------------------------------------|---------------------------------------------------------------------------------------------------------------------------------------------------------------------------------------------------------------------------------------------------------------------------------------------------------------------------------------------------------------------------------------------------------------------------------------------------------------------------------------------------------------------------------------------------------------------------------------------------------------------------------------------------------------------------------------------------------------------------------------------------------------------------------------------------------------|----------------------------------------------------------|----------------------------------------------------------------------------------------------------------------------------------------------------------------------------------------------------------------------------|-----------------------------------------------------------|-------------------------------------------------|-----------------------------------------------------------------------------------------------------------------------------------------------------------------------------------------------------------------------------------------------------------------------------------------------------------------------------------------------------------------------------------------------------------------------------------------------------------------------------------------------------------------------------------------------------------------------------------------------------------------------------------------------------------------------------------------------------|--|
|                                                                                             |                                                                                                                                                                                                                                                                                                                                                                                                                                                                                                                                                                                                                                                                                                                                                                                                               |                                                          | SECTION LINE<br>QUARTER SECTION LINE<br>QUARTER, QUARTER SEC<br>PLATTED LOT LINE<br>PROPERTY (DEED) LINE                                                                                                                   | TION LINE                                                 | N                                               | E BASED ON ILLINOIS<br>COORDINATE SYSTEM<br>A.A.D. 83 (2007)                                                                                                                                                                                                                                                                                                                                                                                                                                                                                                                                                                                                                                        |  |
|                                                                                             | 123.45                                                                                                                                                                                                                                                                                                                                                                                                                                                                                                                                                                                                                                                                                                                                                                                                        | APL<br>AC<br>AC<br>AC<br>6m [L23']<br>COMP) [0.00']<br>) | APPARENT PROPERTY LI<br>CENTERLINE<br>EXISTING RIGHT OF WAY<br>PROPOSED RIGHT OF WA<br>PROPOSED EASEMENT<br>EXISTING ACCESS CONTR<br>PROPOSED ACCESS CONT<br>MEASURED DIMENSION ME<br>COMPUTED DIMENSION ME<br>RECORD DATA | LINE<br>Y LINE<br>OL LINE<br>FROL LINE<br>ETRIC WITH IMPE |                                                 | BEARINGS ARE BASED (<br>STATE PLANE COORDIN,<br>EAST ZONE, N.A.D. 83                                                                                                                                                                                                                                                                                                                                                                                                                                                                                                                                                                                                                                |  |
|                                                                                             |                                                                                                                                                                                                                                                                                                                                                                                                                                                                                                                                                                                                                                                                                                                                                                                                               |                                                          | EXISTING BUILDING                                                                                                                                                                                                          |                                                           |                                                 |                                                                                                                                                                                                                                                                                                                                                                                                                                                                                                                                                                                                                                                                                                     |  |
|                                                                                             | •                                                                                                                                                                                                                                                                                                                                                                                                                                                                                                                                                                                                                                                                                                                                                                                                             |                                                          | R ROD FOUND<br>FOUND OR SET                                                                                                                                                                                                | O SET 5<br>●PK FOUND                                      | i∕8" × 30" REBAR<br>) PK NAIL − O <sub>PI</sub> | SET PK NAIL                                                                                                                                                                                                                                                                                                                                                                                                                                                                                                                                                                                                                                                                                         |  |
|                                                                                             | ● TI THESE STAKES REFERENCE FOUND OR SET MONUMENTATION<br>T2 SET 5/8 INCH REBAR FLUSH WITH GROUND TO TIE FOUND IRON STAKE. IDENTIFIED<br>T3 BY COLORED PLASTIC CAP AND BEARING SURVEYORS PROFESSIONAL NUMBER.                                                                                                                                                                                                                                                                                                                                                                                                                                                                                                                                                                                                 |                                                          |                                                                                                                                                                                                                            |                                                           |                                                 |                                                                                                                                                                                                                                                                                                                                                                                                                                                                                                                                                                                                                                                                                                     |  |
|                                                                                             | ● BTI THESE STAKES, IN CULTIVATED AREAS, REFERENCE FOUND OR SET MONUMENTATION.<br>BT2 BURIED 5\8 INCH REBAR 20 INCHES BELOW GROUND TO TIE FOUND IRON STAKE.<br>BT3 IDENTIFIED BY COLORED PLASTIC CAP BEARING SURVEYORS PROFESSIONAL NUMBER.                                                                                                                                                                                                                                                                                                                                                                                                                                                                                                                                                                   |                                                          |                                                                                                                                                                                                                            |                                                           |                                                 |                                                                                                                                                                                                                                                                                                                                                                                                                                                                                                                                                                                                                                                                                                     |  |
|                                                                                             | ■ STAKING OF PROPOSED RIGHT OF WAY.<br>SET DIVISION OF HIGHWAYS SURVEY MARKER TO MONUMENT THE POSITION SHOWN.<br>IDENTIFIED BY INSCRIPTION DATA AND SURVEYORS PROFESSIONAL NUMBER.                                                                                                                                                                                                                                                                                                                                                                                                                                                                                                                                                                                                                            |                                                          |                                                                                                                                                                                                                            |                                                           |                                                 |                                                                                                                                                                                                                                                                                                                                                                                                                                                                                                                                                                                                                                                                                                     |  |
|                                                                                             | ■ M STAKING OF PROPOSED RIGHT OF WAY IN CULTIVATED AREAS.<br>BURIED 5/8 INCH REBAR 20 INCHES BELOW GROUND TO MARK FUTURE SURVEY<br>MARKER POSITION. IDENTIFIED BY COLORED PLASTIC CAP BEARING SURVEYORS<br>PROFESSIONAL NUMBER.                                                                                                                                                                                                                                                                                                                                                                                                                                                                                                                                                                               |                                                          |                                                                                                                                                                                                                            |                                                           |                                                 |                                                                                                                                                                                                                                                                                                                                                                                                                                                                                                                                                                                                                                                                                                     |  |
|                                                                                             | <ul> <li>PERMANENT SURVEY MARKER. IDOT STD. 2135 (TO BE SET BY OTHERS)</li> <li>RIGHT OF WAY STAKING PROPOSED TO BE SET.</li> </ul>                                                                                                                                                                                                                                                                                                                                                                                                                                                                                                                                                                                                                                                                           |                                                          |                                                                                                                                                                                                                            |                                                           |                                                 |                                                                                                                                                                                                                                                                                                                                                                                                                                                                                                                                                                                                                                                                                                     |  |
|                                                                                             | □ RIGHT OF WAY STAKING PROPOSED TO BE SET.                                                                                                                                                                                                                                                                                                                                                                                                                                                                                                                                                                                                                                                                                                                                                                    |                                                          |                                                                                                                                                                                                                            |                                                           |                                                 |                                                                                                                                                                                                                                                                                                                                                                                                                                                                                                                                                                                                                                                                                                     |  |
|                                                                                             | ) SS<br>COUNTY OF WILL )                                                                                                                                                                                                                                                                                                                                                                                                                                                                                                                                                                                                                                                                                                                                                                                      |                                                          |                                                                                                                                                                                                                            |                                                           |                                                 |                                                                                                                                                                                                                                                                                                                                                                                                                                                                                                                                                                                                                                                                                                     |  |
|                                                                                             | THIS IS TO CERTIFY THAT WE, CLAASSEN, WHITE & ASSOCIATES, P.C., AN ILLINOIS<br>PROFESSIONAL DESIGN FIRM LAND SURVEYING CORPORATION NUMBER 184-004039, HAVE<br>SURVEYED THE PLAT OF HIGHWAYS SHOWN HEREON IN SECTION 15, TOWNSHIP 38 NORTH,<br>RANGE 9 EAST OF THE THIRD PRINCIPAL MERIDIAN, DUPAGE COUNTY, THAT THE SURVEY<br>IS TRUE AND COMPLETE AS SHOWN TO THE BEST OF MY KNOWLEDGE AND BELIEF, THAT<br>THE PLAT CORRECTLY REPRESENTS SAID SURVEY, THAT ALL MONUMENTS FOUND AND<br>ESTABLISHED ARE OF PERMANENT OUALITY AND OCCUPY THE POSITIONS SHOWN THEREON<br>AND THAT THE MONUMENTS ARE SUFFICIENT TO ENABLE THE SURVEY TO BE RETRACED.<br>THIS SURVEY CONFORMS TO THE CURRENT ILLINOIS MINIMUM STANDARDS FOR A<br>BOUNDARY SURVEY. MADE FOR THE DEPARTMENT OF TRANSPORTATION, STATE OF<br>ILLINOIS. |                                                          |                                                                                                                                                                                                                            |                                                           |                                                 |                                                                                                                                                                                                                                                                                                                                                                                                                                                                                                                                                                                                                                                                                                     |  |
|                                                                                             | DATED AT JOLIET, ILLINOIS THIS DAY OF, 2011 A.D.                                                                                                                                                                                                                                                                                                                                                                                                                                                                                                                                                                                                                                                                                                                                                              |                                                          |                                                                                                                                                                                                                            |                                                           |                                                 |                                                                                                                                                                                                                                                                                                                                                                                                                                                                                                                                                                                                                                                                                                     |  |
| VICE PRESIDENT                                                                              |                                                                                                                                                                                                                                                                                                                                                                                                                                                                                                                                                                                                                                                                                                                                                                                                               |                                                          |                                                                                                                                                                                                                            |                                                           |                                                 |                                                                                                                                                                                                                                                                                                                                                                                                                                                                                                                                                                                                                                                                                                     |  |
| 022TE-B                                                                                     |                                                                                                                                                                                                                                                                                                                                                                                                                                                                                                                                                                                                                                                                                                                                                                                                               |                                                          |                                                                                                                                                                                                                            | 0                                                         | 30                                              | 60 90                                                                                                                                                                                                                                                                                                                                                                                                                                                                                                                                                                                                                                                                                               |  |
| 892                                                                                         |                                                                                                                                                                                                                                                                                                                                                                                                                                                                                                                                                                                                                                                                                                                                                                                                               |                                                          |                                                                                                                                                                                                                            |                                                           | SCALE : 1"                                      | Charles and the second s |  |
| — —<br>n                                                                                    |                                                                                                                                                                                                                                                                                                                                                                                                                                                                                                                                                                                                                                                                                                                                                                                                               |                                                          |                                                                                                                                                                                                                            |                                                           | CEIVED                                          |                                                                                                                                                                                                                                                                                                                                                                                                                                                                                                                                                                                                                                                                                                     |  |
| SIGN                                                                                        |                                                                                                                                                                                                                                                                                                                                                                                                                                                                                                                                                                                                                                                                                                                                                                                                               | SEP 15 2011 '<br><b>PLATS &amp;</b> LEGALS               |                                                                                                                                                                                                                            |                                                           |                                                 |                                                                                                                                                                                                                                                                                                                                                                                                                                                                                                                                                                                                                                                                                                     |  |
| 62,40' Claassen, White & Associates, P.C.                                                   |                                                                                                                                                                                                                                                                                                                                                                                                                                                                                                                                                                                                                                                                                                                                                                                                               |                                                          |                                                                                                                                                                                                                            |                                                           |                                                 |                                                                                                                                                                                                                                                                                                                                                                                                                                                                                                                                                                                                                                                                                                     |  |
| -S06'23'52"W                                                                                |                                                                                                                                                                                                                                                                                                                                                                                                                                                                                                                                                                                                                                                                                                                                                                                                               |                                                          |                                                                                                                                                                                                                            |                                                           |                                                 |                                                                                                                                                                                                                                                                                                                                                                                                                                                                                                                                                                                                                                                                                                     |  |
| GLASS STATE OF HIGHWAYS                                                                     |                                                                                                                                                                                                                                                                                                                                                                                                                                                                                                                                                                                                                                                                                                                                                                                                               |                                                          |                                                                                                                                                                                                                            |                                                           |                                                 |                                                                                                                                                                                                                                                                                                                                                                                                                                                                                                                                                                                                                                                                                                     |  |
| ENTRANCE STATE OF ILLINOIS<br>EDEPARTMENT OF TRANSPORTATION<br>F A P 338 ILLINOIS POLITE 50 |                                                                                                                                                                                                                                                                                                                                                                                                                                                                                                                                                                                                                                                                                                                                                                                                               |                                                          |                                                                                                                                                                                                                            |                                                           |                                                 |                                                                                                                                                                                                                                                                                                                                                                                                                                                                                                                                                                                                                                                                                                     |  |
| 2-STORY<br>PPRE-CAST CONCRETE<br>(COMMERCIAL)                                               |                                                                                                                                                                                                                                                                                                                                                                                                                                                                                                                                                                                                                                                                                                                                                                                                               |                                                          |                                                                                                                                                                                                                            |                                                           |                                                 |                                                                                                                                                                                                                                                                                                                                                                                                                                                                                                                                                                                                                                                                                                     |  |
| 84.                                                                                         |                                                                                                                                                                                                                                                                                                                                                                                                                                                                                                                                                                                                                                                                                                                                                                                                               |                                                          | SCALE: I" =                                                                                                                                                                                                                |                                                           |                                                 | ION III+55<br><u>AI4</u> OF <u>???</u>                                                                                                                                                                                                                                                                                                                                                                                                                                                                                                                                                                                                                                                              |  |
| JMH 8<br>HADE BY: JMH 8                                                                     |                                                                                                                                                                                                                                                                                                                                                                                                                                                                                                                                                                                                                                                                                                                                                                                                               |                                                          |                                                                                                                                                                                                                            |                                                           |                                                 |                                                                                                                                                                                                                                                                                                                                                                                                                                                                                                                                                                                                                                                                                                     |  |
|                                                                                             |                                                                                                                                                                                                                                                                                                                                                                                                                                                                                                                                                                                                                                                                                                                                                                                                               |                                                          | CON                                                                                                                                                                                                                        | FRACT 60F                                                 | 42 SHEET                                        | 220 OF 234                                                                                                                                                                                                                                                                                                                                                                                                                                                                                                                                                                                                                                                                                          |  |