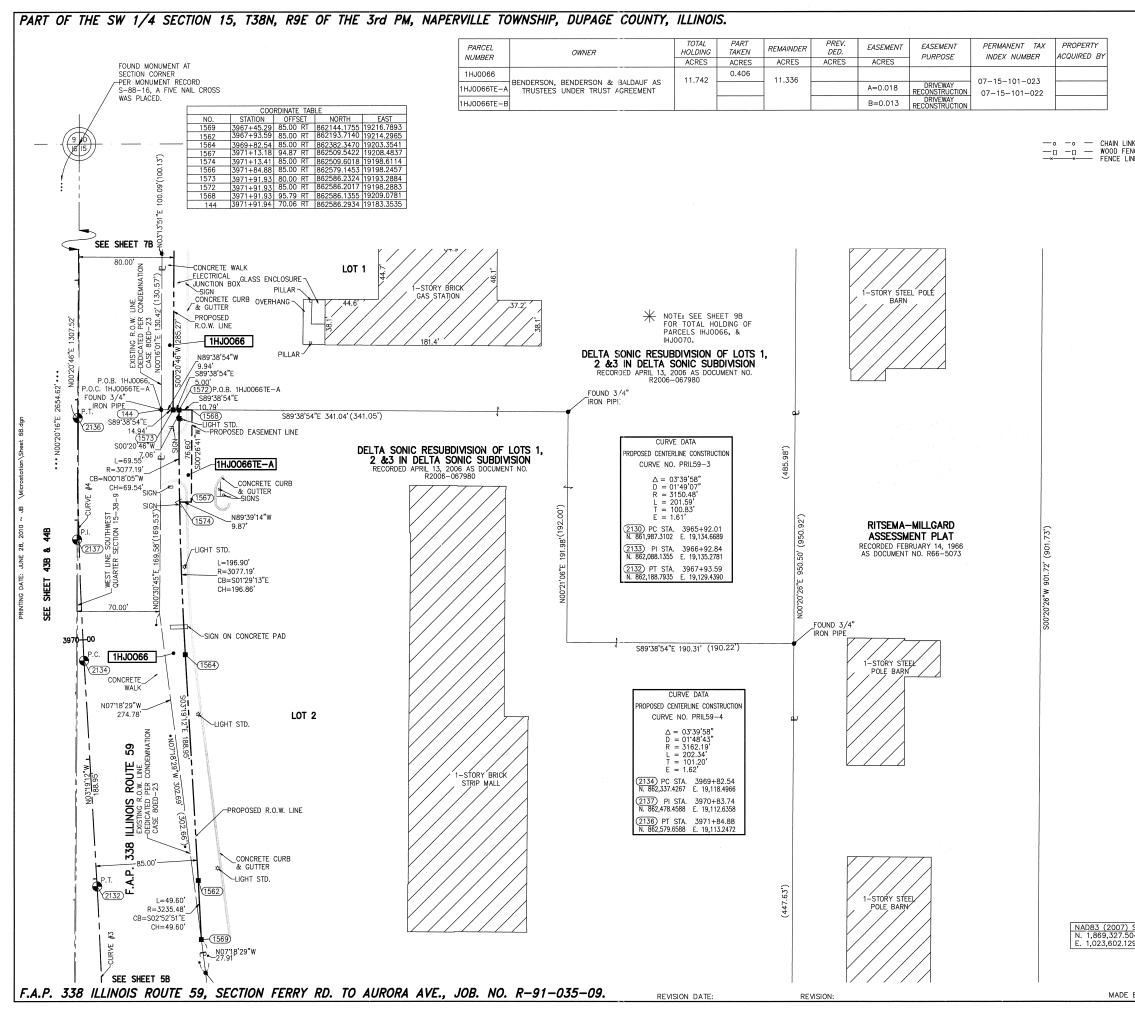

|                                                                                                                                                                                                                                                                                                                                                                                                                                                                                                                                                                                                                                                                                                                                                                                                                                                                                                                           |                                                                                                                                                                                                                                |             |                                                                             | LE                                                                                                         | gend                                       | :        |                              |                                                           |        |  |
|---------------------------------------------------------------------------------------------------------------------------------------------------------------------------------------------------------------------------------------------------------------------------------------------------------------------------------------------------------------------------------------------------------------------------------------------------------------------------------------------------------------------------------------------------------------------------------------------------------------------------------------------------------------------------------------------------------------------------------------------------------------------------------------------------------------------------------------------------------------------------------------------------------------------------|--------------------------------------------------------------------------------------------------------------------------------------------------------------------------------------------------------------------------------|-------------|-----------------------------------------------------------------------------|------------------------------------------------------------------------------------------------------------|--------------------------------------------|----------|------------------------------|-----------------------------------------------------------|--------|--|
|                                                                                                                                                                                                                                                                                                                                                                                                                                                                                                                                                                                                                                                                                                                                                                                                                                                                                                                           | 9                                                                                                                                                                                                                              | SEC<br>CORI |                                                                             |                                                                                                            | -((                                        | 16 15    | QUARTER<br>SECTION<br>CORNER | LLINOIS<br>SYSTEM<br>37)                                  |        |  |
|                                                                                                                                                                                                                                                                                                                                                                                                                                                                                                                                                                                                                                                                                                                                                                                                                                                                                                                           |                                                                                                                                                                                                                                | <u>e</u>    | SECTION LINE<br>QUARTER SEC<br>QUARTER, QUA<br>PLATTED LOT<br>PROPERTY (DE  | RTER SEC                                                                                                   | TION LINE                                  |          | N                            | BASED ON ILLINOIS<br>COORDINATE SYSTEM<br>.A.D. 83 (2007) |        |  |
| K FENCE<br>NCE<br>NE                                                                                                                                                                                                                                                                                                                                                                                                                                                                                                                                                                                                                                                                                                                                                                                                                                                                                                      |                                                                                                                                                                                                                                |             | APPARENT PRI<br>CENTERLINE<br>EXISTING RIGH<br>PROPOSED RIG<br>PROPOSED EA: | DPERTY LIN<br>FOFWAY<br>HTOFWAY                                                                            | LINE                                       |          |                              | BEARINGS ARE E<br>STATE PLANE C<br>EAST ZONE, N.A         |        |  |
|                                                                                                                                                                                                                                                                                                                                                                                                                                                                                                                                                                                                                                                                                                                                                                                                                                                                                                                           |                                                                                                                                                                                                                                |             | EXISTING ACCE<br>PROPOSED ACC<br>RECORD DATA                                | CESS CONT                                                                                                  |                                            |          |                              | шол                                                       |        |  |
|                                                                                                                                                                                                                                                                                                                                                                                                                                                                                                                                                                                                                                                                                                                                                                                                                                                                                                                           |                                                                                                                                                                                                                                |             | EXISTING BUI                                                                | LDING                                                                                                      | 0                                          | 4<br>504 | 0<br>LE : 1" =               | 80<br>= 40'                                               | 120    |  |
| <ul> <li>IRON PIPE OR ROD FOUND</li> <li>CUT CROSS FOUND OR SET</li> <li>PK FOLIND PK NAIL</li> <li>OPK SET PK NAIL</li> </ul>                                                                                                                                                                                                                                                                                                                                                                                                                                                                                                                                                                                                                                                                                                                                                                                            |                                                                                                                                                                                                                                |             |                                                                             |                                                                                                            |                                            |          |                              |                                                           |        |  |
| -                                                                                                                                                                                                                                                                                                                                                                                                                                                                                                                                                                                                                                                                                                                                                                                                                                                                                                                         | • TI T                                                                                                                                                                                                                         | THESE STAK  | ES REFERENC                                                                 | REFERENCE FOUND OR SET MONUMENTATION.                                                                      |                                            |          |                              |                                                           |        |  |
|                                                                                                                                                                                                                                                                                                                                                                                                                                                                                                                                                                                                                                                                                                                                                                                                                                                                                                                           | T2 SET 5/8 INCH REBAR FLUSH WITH GROUND TO TIE FOUND IRON STAKE. IDENTIFIED<br>T3 BY COLORED PLASTIC CAP AND BEARING SURVEYORS PROFESSIONAL NUMBER.                                                                            |             |                                                                             |                                                                                                            |                                            |          |                              |                                                           |        |  |
| BTI THESE STAKES, IN CULTIVATED AREAS, REFERENCE FOUND OR SET MONUMENTATION.<br>BT2 BURIED 5\8 INCH REBAR 20 INCHES BELOW GROUND TO TIE FOUND IRON STAKE.<br>BT3 IDENTIFIED BY COLORED PLASTIC CAP BEARING SURVEYORS PROFESSIONAL NUMBER.                                                                                                                                                                                                                                                                                                                                                                                                                                                                                                                                                                                                                                                                                 |                                                                                                                                                                                                                                |             |                                                                             |                                                                                                            |                                            |          |                              |                                                           |        |  |
|                                                                                                                                                                                                                                                                                                                                                                                                                                                                                                                                                                                                                                                                                                                                                                                                                                                                                                                           | ■ STAKING OF PROPOSED RIGHT OF WAY.<br>SET DIVISION OF HIGHWAYS SURVEY MARKER TO MONUMENT THE POSITION SHOWN.<br>IDENTIFIED BY INSCRIPTION DATA AND SURVEYORS PROFESSIONAL NUMBER.                                             |             |                                                                             |                                                                                                            |                                            |          |                              |                                                           |        |  |
|                                                                                                                                                                                                                                                                                                                                                                                                                                                                                                                                                                                                                                                                                                                                                                                                                                                                                                                           | ■M STAKING OF PROPOSED RIGHT OF WAY IN CULTIVATED AREAS.<br>BURIED 5/8 INCH REBAR 20 INCHES BELOW GROUND TO MARK FUTURE SURVEY<br>MARKER POSITION. IDENTIFIED BY COLORED PLASTIC CAP BEARING SURVEYORS<br>PROFESSIONAL NUMBER. |             |                                                                             |                                                                                                            |                                            |          |                              |                                                           |        |  |
| PERMANENT SURVEY MARKER, IDOT STD. 2135 (TO BE SET BY OTHERS)                                                                                                                                                                                                                                                                                                                                                                                                                                                                                                                                                                                                                                                                                                                                                                                                                                                             |                                                                                                                                                                                                                                |             |                                                                             |                                                                                                            |                                            |          |                              |                                                           |        |  |
| ☐ RIGHT OF WAY STAKING PROPOSED TO BE SET.<br>STATE OF ILLINOIS)<br>) SS<br>COUNTY OF DUPAGE)                                                                                                                                                                                                                                                                                                                                                                                                                                                                                                                                                                                                                                                                                                                                                                                                                             |                                                                                                                                                                                                                                |             |                                                                             |                                                                                                            |                                            |          |                              |                                                           |        |  |
| THIS IS TO CERTIFY THAT WE, MIDWEST TECHNICAL CONSULTANTS, INC., AN ILLINOIS PROFESSIONAL<br>DESIGN FIRM LAND SURVEYING CORPORATION NUMBER 184-002917, HAVE SURVEYED THE PLAT OF<br>HIGHWAYS SHOWN HEREON BETWEEN SECTION 15, TOWNSHIP 38 NORTH, RANGE 9 EAST, AND<br>SECTION 16, TOWNSHIP 38 NORTH, RANGE 9 EAST OF THE THIRD PRINCIPAL MERIDIAN, DUPAGE<br>COUNTY, THAT THE SURVEY IS TRUE AND COMPLETE AS SHOWN TO THE BEST OF MY KNOWLEDGE<br>AND BELIEF, THAT THE PLAT CORRECTLY REPRESENTS SAID SURVEY, THAT ALL MONUMENTS<br>FOUND AND ESTABLISHED ARE OF PERMANENT QUALITY AND OCCUPY THE POSITIONS SHOWN<br>THEREON AND THAT THE MONUMENTS ARE SUFFICIENT TO ENABLE THE SURVEY TO BE RETRACED.<br>THIS SURVEY CONFORMS TO THE CURRENT ILLINOIS MINIMUM STANDARDS FOR A BOUNDARY SURVEY.<br>MADE FOR THE DEPARTMENT OF TRANSPORTATION, STATE OF ILLINOIS.<br>DATED AT NAPERVILLE, ILLINOIS THIS DAY OF, 2010 A.D. |                                                                                                                                                                                                                                |             |                                                                             |                                                                                                            |                                            |          |                              |                                                           |        |  |
|                                                                                                                                                                                                                                                                                                                                                                                                                                                                                                                                                                                                                                                                                                                                                                                                                                                                                                                           |                                                                                                                                                                                                                                |             |                                                                             |                                                                                                            |                                            |          |                              |                                                           |        |  |
| RUSSELL W. OLSEN<br>ILLINOIS PROFESSIONAL LAND SURVEYOR NO. 035-002718<br>LICENSE EXPIRES NOVEMBER 30, 2010<br>THIS PROFESSIONAL SERVICE CONFORMS TO THE CURRENT ILLINOIS MINIMUM STANDARDS FOR A                                                                                                                                                                                                                                                                                                                                                                                                                                                                                                                                                                                                                                                                                                                         |                                                                                                                                                                                                                                |             |                                                                             |                                                                                                            |                                            |          |                              |                                                           |        |  |
|                                                                                                                                                                                                                                                                                                                                                                                                                                                                                                                                                                                                                                                                                                                                                                                                                                                                                                                           |                                                                                                                                                                                                                                |             | 1840 Cen<br>Naperville                                                      | est Technical Consultants, Inc.<br>1840 Centre Point Circle<br>Naperville, ILLINOIS 60563<br>(6301505-010) |                                            |          |                              |                                                           |        |  |
| 1) ALL COORDINATES SHOWN HEREON ARE PROJECT. ALL DISTANCES SHOWN HEREON ARE GROUND.                                                                                                                                                                                                                                                                                                                                                                                                                                                                                                                                                                                                                                                                                                                                                                                                                                       |                                                                                                                                                                                                                                |             |                                                                             |                                                                                                            |                                            |          |                              |                                                           |        |  |
| 2) BEARINGS SHOWN HEREON ARE BASED ON ILLINOIS STATE PLANE COORDINATE SYSTEM EAST ZONE, NAD 83, (2007).                                                                                                                                                                                                                                                                                                                                                                                                                                                                                                                                                                                                                                                                                                                                                                                                                   |                                                                                                                                                                                                                                |             |                                                                             |                                                                                                            |                                            |          |                              |                                                           |        |  |
| 3) THE COMBINATION FACTOR USED FOR THIS PROJECT = 0.99994777.                                                                                                                                                                                                                                                                                                                                                                                                                                                                                                                                                                                                                                                                                                                                                                                                                                                             |                                                                                                                                                                                                                                |             |                                                                             |                                                                                                            |                                            |          |                              |                                                           |        |  |
| 4) COORDINATE CONVERSION<br>NAD83 (2007) STATE PLANE COORDINATES TO PROJECT COORDINATES:<br>A) DIVIDE THE STATE PLANE NAD83 GRID COORDINATES BY THE<br>COMBINATION FACTOR.<br>JUL 2 0 2010                                                                                                                                                                                                                                                                                                                                                                                                                                                                                                                                                                                                                                                                                                                                |                                                                                                                                                                                                                                |             |                                                                             |                                                                                                            |                                            |          |                              |                                                           |        |  |
| B) SUBTRACT 1,000,000.00 FROM THESE NORTHINGS AND EASTINGS. PLATE & LEGALS<br>PROJECT COORDINATES TO NAD83 (2007) STATE PLANE COORDINATES:<br>A) ADD 1,000,000,00 TO THE PROJECT NORTHINGS AND EASTINGS.<br>D) NUM TRUE TO THE PROJECT NORTHINGS AND EASTINGS.                                                                                                                                                                                                                                                                                                                                                                                                                                                                                                                                                                                                                                                            |                                                                                                                                                                                                                                |             |                                                                             |                                                                                                            |                                            |          |                              |                                                           |        |  |
| B) MULTIPLY THESE COORDINATES BY THE COMBINATION FACTOR. 5) THE NGS MONUMENT HELD FOR THIS PROJECT IS IS FIRST ORDER P.I.D. AA3730.                                                                                                                                                                                                                                                                                                                                                                                                                                                                                                                                                                                                                                                                                                                                                                                       |                                                                                                                                                                                                                                |             |                                                                             |                                                                                                            |                                            |          |                              |                                                           |        |  |
|                                                                                                                                                                                                                                                                                                                                                                                                                                                                                                                                                                                                                                                                                                                                                                                                                                                                                                                           |                                                                                                                                                                                                                                |             |                                                                             |                                                                                                            | PLAT (<br>STATE                            | OF HI    | GHWA)                        | /S                                                        |        |  |
|                                                                                                                                                                                                                                                                                                                                                                                                                                                                                                                                                                                                                                                                                                                                                                                                                                                                                                                           |                                                                                                                                                                                                                                |             | <sup>*6B-47</sup>                                                           |                                                                                                            | MENT                                       | OF TR    | ANSPO                        | ORTATIO                                                   | V      |  |
| S.P. PROJE                                                                                                                                                                                                                                                                                                                                                                                                                                                                                                                                                                                                                                                                                                                                                                                                                                                                                                                | CT (GRC                                                                                                                                                                                                                        |             |                                                                             |                                                                                                            | <b>P. <i>338</i></b><br>RD. TO AL<br>TE 59 |          | 'E. D                        | UPAGE CO<br>0. R-91-03                                    |        |  |
| 048 N. 869                                                                                                                                                                                                                                                                                                                                                                                                                                                                                                                                                                                                                                                                                                                                                                                                                                                                                                                | 655.594                                                                                                                                                                                                                        | 49          |                                                                             | DN 3967                                                                                                    | +50                                        |          | TO ST                        | ATION 397                                                 | 3+00   |  |
|                                                                                                                                                                                                                                                                                                                                                                                                                                                                                                                                                                                                                                                                                                                                                                                                                                                                                                                           |                                                                                                                                                                                                                                |             | STATIO                                                                      |                                                                                                            | BUREAU O                                   |          |                              | TION                                                      | _47    |  |
| BY: JB                                                                                                                                                                                                                                                                                                                                                                                                                                                                                                                                                                                                                                                                                                                                                                                                                                                                                                                    |                                                                                                                                                                                                                                |             | + 80r                                                                       | SCH                                                                                                        | 201 WE<br>AUMBURG                          |          | ER COUR<br>IS 60196          |                                                           |        |  |
|                                                                                                                                                                                                                                                                                                                                                                                                                                                                                                                                                                                                                                                                                                                                                                                                                                                                                                                           |                                                                                                                                                                                                                                |             |                                                                             | CONT                                                                                                       | RACT 6                                     | 50P42    | SHE                          | ET 226 (                                                  | OF 234 |  |