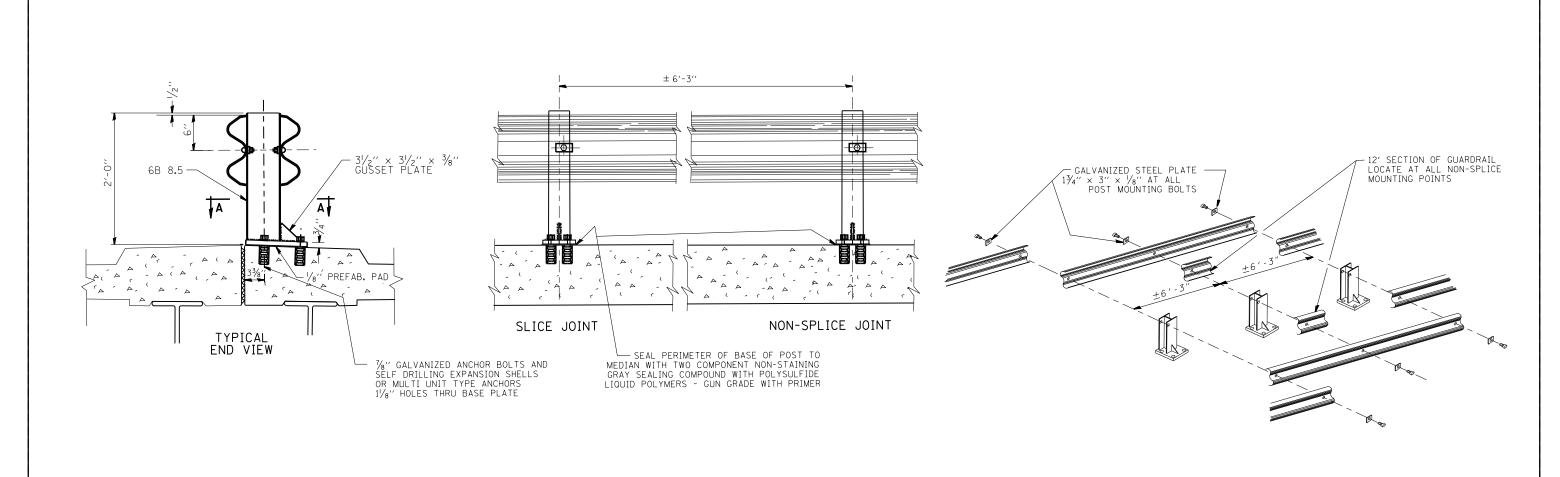

NOTE:
DIAMOND TIPPED DRILL SHALL BE USED TO
DRILL THRU REINFORCEMENT BARS

## NOTE:

POSTS SHALL BE HOT DIPPED GALVANIZED AFTER FABRICATION IN ACCORDANCE WITH ASTM DESIGNATIONS A-123 AND A-385.

TWO PERCENT (2%) OF ALL ANCHOR BOLTS SHALL BE TEST LOADED IN PLACE. MIN. TEST LOAD = 8 KIPS.

ALL BOLTS, NUTS AND WASHERS SHALL BE GALVANIZED IN ACCORDANCE WITH ASTM DESIGNATION A-153.

FOR MATERIAL COMPOSITION OF PREFABRICATED PAD, SEE ARTICLE 54.9(F), (BEARING AND ANCHORAGE), OF THE STANDARD SPECIFICATIONS.

PROVIDE 1-1/8" AND 2-1/16" GALVANIZED STEEL SHIMS FOR 25% OF THE POSTS.

IF ONE ANCHOR BOLT FAILS DURING TEST, TWO OTHER ANCHOR BOLTS SHALL BE TESTED. TESTING EQUIPMENT CAN BE OBTAINED FROM BOLT COMPANIES.