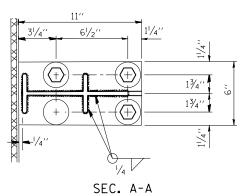

ALL BOLTS, NUTS AND WASHERS SHALL BE GALVANIZED IN ACCORDANCE WITH ASTM DESIGNATION A-153.

FOR MATERIAL COMPOSITION OF PREFABRICATED PAD, SEE ARTICLE 54.9(F), (BEARING AND ANCHORAGE), OF THE STANDARD SPECIFICATIONS.