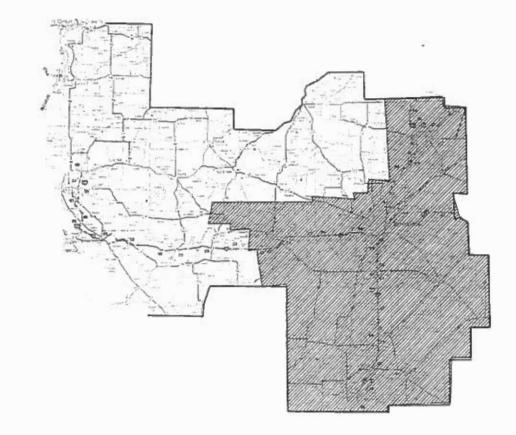

|                                                                                                                                                                                                                                                                                                                                                                                                                                                                 | TO.                                                                                                      | ACCTAC                                                                                                 |
|-----------------------------------------------------------------------------------------------------------------------------------------------------------------------------------------------------------------------------------------------------------------------------------------------------------------------------------------------------------------------------------------------------------------------------------------------------------------|----------------------------------------------------------------------------------------------------------|--------------------------------------------------------------------------------------------------------|
| L 73 MIG TOUTCINE CHOURNESS                                                                                                                                                                                                                                                                                                                                                                                                                                     | TO                                                                                                       | ACREAG                                                                                                 |
| I-72 WB (OUTSIDE SHOULDER)                                                                                                                                                                                                                                                                                                                                                                                                                                      |                                                                                                          | 1.01                                                                                                   |
| SANGAMON COUNTY/MORGAN COUNTY LINE TO SPRING CREEK BRIDGE                                                                                                                                                                                                                                                                                                                                                                                                       | TOTAL ACREAGE                                                                                            | 1.81                                                                                                   |
|                                                                                                                                                                                                                                                                                                                                                                                                                                                                 | TOTAL ACREAGE =                                                                                          | 1.81                                                                                                   |
| I-72 (MEDIAN)                                                                                                                                                                                                                                                                                                                                                                                                                                                   |                                                                                                          |                                                                                                        |
| SANGAMON COUNTY/MORGAN COUNTY LINE TO SPRING CREEK BRIDGE                                                                                                                                                                                                                                                                                                                                                                                                       |                                                                                                          | 1.50                                                                                                   |
| SANGAMON COUNTYMORGAN COUNTY LINE TO SPRING CREEK BRIDGE                                                                                                                                                                                                                                                                                                                                                                                                        | TOTAL ACREAGE =                                                                                          | 1.60<br>1.60                                                                                           |
|                                                                                                                                                                                                                                                                                                                                                                                                                                                                 | TOTAL ACREAGE =                                                                                          | 1.00                                                                                                   |
| I-72 EB (OUTSIDE SHOULDER)                                                                                                                                                                                                                                                                                                                                                                                                                                      |                                                                                                          |                                                                                                        |
| SPRING CREEK BRIDGE TO SANGAMON/MORGAN COUNTY LINE                                                                                                                                                                                                                                                                                                                                                                                                              |                                                                                                          | 1.69                                                                                                   |
|                                                                                                                                                                                                                                                                                                                                                                                                                                                                 | TOTAL ACREAGE =                                                                                          |                                                                                                        |
|                                                                                                                                                                                                                                                                                                                                                                                                                                                                 |                                                                                                          |                                                                                                        |
| I-72 WB (OUTSIDE SHOULDER)                                                                                                                                                                                                                                                                                                                                                                                                                                      |                                                                                                          |                                                                                                        |
| SPRING CREEK BRIDGE TO ALEXANDER EXIT (INCLUDING OUTSIDE OFF RAM                                                                                                                                                                                                                                                                                                                                                                                                | P)                                                                                                       | 27.44                                                                                                  |
|                                                                                                                                                                                                                                                                                                                                                                                                                                                                 | TOTAL ACREAGE =                                                                                          | 27.44                                                                                                  |
|                                                                                                                                                                                                                                                                                                                                                                                                                                                                 |                                                                                                          |                                                                                                        |
| I-72 WB (MEDIAN)                                                                                                                                                                                                                                                                                                                                                                                                                                                |                                                                                                          |                                                                                                        |
| SPRING CREEK BRIDGE TO ALEXANDER INTERCHANGE                                                                                                                                                                                                                                                                                                                                                                                                                    |                                                                                                          | 25.16                                                                                                  |
|                                                                                                                                                                                                                                                                                                                                                                                                                                                                 | TOTAL ACREAGE =                                                                                          | 25.16                                                                                                  |
|                                                                                                                                                                                                                                                                                                                                                                                                                                                                 |                                                                                                          |                                                                                                        |
| I-72 EB (OUTSIDE SHOULDER)                                                                                                                                                                                                                                                                                                                                                                                                                                      |                                                                                                          |                                                                                                        |
| ALEXANDER INTERCHANGE (INC OUTSIDE SHOULDER OF ON RAMP) TO SPR                                                                                                                                                                                                                                                                                                                                                                                                  | ING CREEK BRIDGE                                                                                         | 26.45                                                                                                  |
|                                                                                                                                                                                                                                                                                                                                                                                                                                                                 | TOTAL ACREAGE ≈                                                                                          | 26.45                                                                                                  |
|                                                                                                                                                                                                                                                                                                                                                                                                                                                                 |                                                                                                          |                                                                                                        |
| 1-72 / ALEXANDER INTERCHANGE (INFIELDS)                                                                                                                                                                                                                                                                                                                                                                                                                         |                                                                                                          |                                                                                                        |
| NW QUAD                                                                                                                                                                                                                                                                                                                                                                                                                                                         |                                                                                                          | 8.83                                                                                                   |
| NE QUAD                                                                                                                                                                                                                                                                                                                                                                                                                                                         |                                                                                                          | 8.32                                                                                                   |
| SW QUAD                                                                                                                                                                                                                                                                                                                                                                                                                                                         |                                                                                                          | 8.43                                                                                                   |
| SE QUAD                                                                                                                                                                                                                                                                                                                                                                                                                                                         |                                                                                                          | 8.75                                                                                                   |
|                                                                                                                                                                                                                                                                                                                                                                                                                                                                 | TOTAL ACREAGE =                                                                                          | 34.33                                                                                                  |
|                                                                                                                                                                                                                                                                                                                                                                                                                                                                 |                                                                                                          |                                                                                                        |
| I-72 WB (OUTSIDE SHOULDER)                                                                                                                                                                                                                                                                                                                                                                                                                                      |                                                                                                          |                                                                                                        |
| ALEXANDER INTERCHANGE (INCLUDING OUTSIDE SHOULDER OF ON AND O                                                                                                                                                                                                                                                                                                                                                                                                   | FF RAMP) TO EXIT 68                                                                                      | CO C1                                                                                                  |
| (OUTSIDE SHOULDER OF OFF RAMP UP TO JACKSONVILLE CORRECTIONAL O                                                                                                                                                                                                                                                                                                                                                                                                 | ENTER)                                                                                                   |                                                                                                        |
|                                                                                                                                                                                                                                                                                                                                                                                                                                                                 |                                                                                                          | 68.61                                                                                                  |
|                                                                                                                                                                                                                                                                                                                                                                                                                                                                 | TOTAL ACREAGE =                                                                                          | 68.61                                                                                                  |
|                                                                                                                                                                                                                                                                                                                                                                                                                                                                 | · ·                                                                                                      |                                                                                                        |
|                                                                                                                                                                                                                                                                                                                                                                                                                                                                 | · ·                                                                                                      |                                                                                                        |
| I-72 WB (MEDIAN)<br>{ALEXANDER INTERCHANGE TO JACKSONVILLE (EXIT 68} INTERCHANGE)                                                                                                                                                                                                                                                                                                                                                                               | · ·                                                                                                      |                                                                                                        |
|                                                                                                                                                                                                                                                                                                                                                                                                                                                                 | · ·                                                                                                      | 68.61                                                                                                  |
| (ALEXANDER INTERCHANGE TO JACKSONVILLE (EXIT 68) INTERCHANGE)                                                                                                                                                                                                                                                                                                                                                                                                   | TOTAL ACREAGE =                                                                                          | <b>68.61</b> 62.14                                                                                     |
| I-72 WB (MEDIAN) (ALEXANDER INTERCHANGE TO JACKSONVILLE (EXIT 68) INTERCHANGE) I-72 EB (OUTSIDE SHOULDER)                                                                                                                                                                                                                                                                                                                                                       | TOTAL ACREAGE =                                                                                          | <b>68.61</b> 62.14                                                                                     |
| (ALEXANDER INTERCHANGE TO JACKSONVILLE (EXIT 68) INTERCHANGE)                                                                                                                                                                                                                                                                                                                                                                                                   | TOTAL ACREAGE =                                                                                          | <b>68.61</b> 62.14                                                                                     |
| (ALEXANDER INTERCHANGE TO JACKSONVILLE (EXIT 68) INTERCHANGE)  1-72 EB (OUTSIDE SHOULDER)                                                                                                                                                                                                                                                                                                                                                                       | TOTAL ACREAGE =                                                                                          | 62.14<br>62.14                                                                                         |
| (ALEXANDER INTERCHANGE TO JACKSONVILLE (EXIT 68) INTERCHANGE)  I-72 EB (OUTSIDE SHOULDER) (INCLUDING OFF AND ON RAMPS AT EXIT 68 AND ALEXANDER EXIT)                                                                                                                                                                                                                                                                                                            | TOTAL ACREAGE =  TOTAL ACREAGE =                                                                         | 62.14<br>62.14<br>62.14                                                                                |
| (ALEXANDER INTERCHANGE TO JACKSONVILLE (EXIT 68) INTERCHANGE)  1-72 EB (OUTSIDE SHOULDER) (INCLUDING OFF AND ON RAMPS AT EXIT 68 AND ALEXANDER EXIT)  1-72 / JACKSONVILLE INTERCHANGE / EXIT 68 INFIELDS                                                                                                                                                                                                                                                        | TOTAL ACREAGE =  TOTAL ACREAGE =                                                                         | 68.61<br>62.14<br>62.14<br>66.82<br>66.82                                                              |
| (ALEXANDER INTERCHANGE TO JACKSONVILLE (EXIT 68) INTERCHANGE)  1-72 EB (OUTSIDE SHOULDER) (INCLUDING OFF AND ON RAMPS AT EXIT 68 AND ALEXANDER EXIT)  1-72 / JACKSONVILLE INTERCHANGE / EXIT 68 INFIELDS NE QUAD                                                                                                                                                                                                                                                | TOTAL ACREAGE =  TOTAL ACREAGE =                                                                         | 68.61<br>62.14<br>62.14<br>66.82<br>66.82                                                              |
| (ALEXANDER INTERCHANGE TO JACKSONVILLE (EXIT 68) INTERCHANGE)  1-72 EB (OUTSIDE SHOULDER) (INCLUDING OFF AND ON RAMPS AT EXIT 68 AND ALEXANDER EXIT)  1-72 / JACKSONVILLE INTERCHANGE / EXIT 68 INFIELDS NE QUAD NW QUAD                                                                                                                                                                                                                                        | TOTAL ACREAGE =  TOTAL ACREAGE =                                                                         | 68.61<br>62.14<br>62.14<br>66.82<br>66.82<br>16.11<br>5.19                                             |
| (ALEXANDER INTERCHANGE TO JACKSONVILLE (EXIT 68) INTERCHANGE)  1-72 EB (OUTSIDE SHOULDER) (INCLUDING OFF AND ON RAMPS AT EXIT 68 AND ALEXANDER EXIT)  1-72 / JACKSONVILLE INTERCHANGE / EXIT 68 INFIELDS  NE QUAD  NW QUAD  SE QUAD                                                                                                                                                                                                                             | TOTAL ACREAGE =  TOTAL ACREAGE =                                                                         | 68.61<br>62.14<br>62.14<br>66.82<br>66.82<br>16.11<br>5.19<br>5.32                                     |
| (ALEXANDER INTERCHANGE TO JACKSONVILLE (EXIT 68) INTERCHANGE)  1-72 EB (OUTSIDE SHOULDER) (INCLUDING OFF AND ON RAMPS AT EXIT 68 AND ALEXANDER EXIT)  1-72 / JACKSONVILLE INTERCHANGE / EXIT 68 INFIELDS  NE QUAD  NW QUAD  SE QUAD                                                                                                                                                                                                                             | TOTAL ACREAGE =  TOTAL ACREAGE =  TOTAL ACREAGE =                                                        | 68.61<br>62.14<br>62.14<br>66.82<br>66.82<br>16.11<br>5.19<br>5.32                                     |
| (ALEXANDER INTERCHANGE TO JACKSONVILLE (EXIT 68) INTERCHANGE)  I-72 EB (OUTSIDE SHOULDER) (INCLUDING OFF AND ON RAMPS AT EXIT 68 AND ALEXANDER EXIT)  I-72 / JACKSONVILLE INTERCHANGE / EXIT 68 INFIELDS  NE QUAD  NW QUAD  SE QUAD  SW QUAD                                                                                                                                                                                                                    | TOTAL ACREAGE =  TOTAL ACREAGE =                                                                         | 68.61<br>62.14<br>62.14<br>66.82<br>66.82<br>16.11<br>5.19<br>5.32                                     |
| (ALEXANDER INTERCHANGE TO JACKSONVILLE (EXIT 68) INTERCHANGE)  I-72 EB (OUTSIDE SHOULDER) (INCLUDING OFF AND ON RAMPS AT EXIT 68 AND ALEXANDER EXIT)  I-72 / JACKSONVILLE INTERCHANGE / EXIT 68 INFIELDS  NE QUAD  NW QUAD  SE QUAD  SW QUAD  I-72 EB (OUTSIDE SHOULDER)                                                                                                                                                                                        | TOTAL ACREAGE =  TOTAL ACREAGE =  TOTAL ACREAGE =                                                        | 68.61<br>62.14<br>62.14<br>66.82<br>66.82<br>16.11<br>5.19<br>5.32<br>10.88<br>37.50                   |
| (ALEXANDER INTERCHANGE TO JACKSONVILLE (EXIT 68) INTERCHANGE)  I-72 EB (OUTSIDE SHOULDER) (INCLUDING OFF AND ON RAMPS AT EXIT 68 AND ALEXANDER EXIT)  I-72 / JACKSONVILLE INTERCHANGE / EXIT 68 INFIELDS  NE QUAD  NW QUAD  SE QUAD  SW QUAD  I-72 EB (OUTSIDE SHOULDER)                                                                                                                                                                                        | TOTAL ACREAGE =  TOTAL ACREAGE =  TOTAL ACREAGE =  TOTAL ACREAGE =                                       | 68.61<br>62.14<br>62.14<br>66.82<br>66.82<br>16.11<br>5.19<br>5.32                                     |
| (ALEXANDER INTERCHANGE TO JACKSONVILLE (EXIT 68) INTERCHANGE)  I-72 EB (OUTSIDE SHOULDER) (INCLUDING OFF AND ON RAMPS AT EXIT 68 AND ALEXANDER EXIT)  I-72 / JACKSONVILLE INTERCHANGE / EXIT 68 INFIELDS  NE QUAD  NW QUAD  SE QUAD  SW QUAD  I-72 EB (OUTSIDE SHOULDER)                                                                                                                                                                                        | TOTAL ACREAGE =  TOTAL ACREAGE =  TOTAL ACREAGE =                                                        | 68.61<br>62.14<br>62.14<br>66.82<br>66.82<br>16.11<br>5.19<br>5.32<br>10.88<br>37.50                   |
| (ALEXANDER INTERCHANGE TO JACKSONVILLE (EXIT 68) INTERCHANGE)  I-72 EB (OUTSIDE SHOULDER) (INCLUDING OFF AND ON RAMPS AT EXIT 68 AND ALEXANDER EXIT)  I-72 / JACKSONVILLE INTERCHANGE / EXIT 68 INFIELDS  NE QUAD  NW QUAD  SE QUAD  SW QUAD                                                                                                                                                                                                                    | TOTAL ACREAGE =  TOTAL ACREAGE =  TOTAL ACREAGE =  TOTAL ACREAGE =                                       | 68.61<br>62.14<br>62.14<br>66.82<br>66.82<br>16.11<br>5.19<br>5.32<br>10.88<br>37.50                   |
| (ALEXANDER INTERCHANGE TO JACKSONVILLE (EXIT 68) INTERCHANGE)  I-72 EB (OUTSIDE SHOULDER) (INCLUDING OFF AND ON RAMPS AT EXIT 68 AND ALEXANDER EXIT)  I-72 / JACKSONVILLE INTERCHANGE / EXIT 68 INFIELDS  NE QUAD  NW QUAD  SE QUAD  SW QUAD  I-72 EB (OUTSIDE SHOULDER) (STARTING AT EASTGATE DR TO EXIT 64, INCLUDING OUTSIDE SHOULDER O                                                                                                                      | TOTAL ACREAGE =  TOTAL ACREAGE =  TOTAL ACREAGE =  TOTAL ACREAGE =                                       | 68.61<br>62.14<br>62.14<br>66.82<br>66.82<br>16.11<br>5.19<br>5.32<br>10.88<br>37.50                   |
| (ALEXANDER INTERCHANGE TO JACKSONVILLE (EXIT 68) INTERCHANGE)  I-72 EB (OUTSIDE SHOULDER) (INCLUDING OFF AND ON RAMPS AT EXIT 68 AND ALEXANDER EXIT)  I-72 / JACKSONVILLE INTERCHANGE / EXIT 68 INFIELDS  NE QUAD  NW QUAD  SE QUAD  SE QUAD  I-72 EB (OUTSIDE SHOULDER) (STARTING AT EASTGATE DR TO EXIT 64, INCLUDING OUTSIDE SHOULDER O                                                                                                                      | TOTAL ACREAGE =  TOTAL ACREAGE =  TOTAL ACREAGE =  TOTAL ACREAGE =                                       | 68.61<br>62.14<br>62.14<br>66.82<br>66.82<br>16.11<br>5.19<br>5.32<br>10.88<br>37.50<br>54.10          |
| (ALEXANDER INTERCHANGE TO JACKSONVILLE (EXIT 68) INTERCHANGE)  1-72 EB (OUTSIDE SHOULDER) (INCLUDING OFF AND ON RAMPS AT EXIT 68 AND ALEXANDER EXIT)  1-72 / JACKSONVILLE INTERCHANGE / EXIT 68 INFIELDS  NE QUAD  NW QUAD  SE QUAD  SE QUAD  SW QUAD  1-72 EB (OUTSIDE SHOULDER) (STARTING AT EASTGATE DR TO EXIT 64, INCLUDING OUTSIDE SHOULDER O                                                                                                             | TOTAL ACREAGE =  TOTAL ACREAGE =  TOTAL ACREAGE =  TOTAL ACREAGE =  F EXIT 64 OFF RAMP)  TOTAL ACREAGE = | 68.61<br>62.14<br>62.14<br>66.82<br>66.82<br>16.11<br>5.19<br>5.32<br>10.88<br>37.50<br>54.10<br>54.10 |
| (ALEXANDER INTERCHANGE TO JACKSONVILLE (EXIT 68) INTERCHANGE)  1-72 EB (OUTSIDE SHOULDER) (INCLUDING OFF AND ON RAMPS AT EXIT 68 AND ALEXANDER EXIT)  1-72 / JACKSONVILLE INTERCHANGE / EXIT 68 INFIELDS  NE QUAD  NW QUAD  SE QUAD  1-72 EB (OUTSIDE SHOULDER) (STARTING AT EASTGATE DR TO EXIT 64, INCLUDING OUTSIDE SHOULDER O  1-72 WB (MEDIAN) (EXIT 68 INTERCHANGE TO EXIT 64 INTERCHANGE) | TOTAL ACREAGE =  TOTAL ACREAGE =  TOTAL ACREAGE =  TOTAL ACREAGE =  F EXIT 64 OFF RAMP)  TOTAL ACREAGE = | 68.61<br>62.14<br>62.14<br>66.82<br>66.82<br>16.11<br>5.19<br>5.32<br>10.88<br>37.50<br>54.10<br>54.10 |
| (ALEXANDER INTERCHANGE TO JACKSONVILLE (EXIT 68) INTERCHANGE)  1-72 EB (OUTSIDE SHOULDER) (INCLUDING OFF AND ON RAMPS AT EXIT 68 AND ALEXANDER EXIT)  1-72 / JACKSONVILLE INTERCHANGE / EXIT 68 INFIELDS  NE QUAD  NW QUAD  SE QUAD  SE QUAD  SW QUAD  1-72 EB (OUTSIDE SHOULDER) (STARTING AT EASTGATE DR TO EXIT 64, INCLUDING OUTSIDE SHOULDER O                                                                                                             | TOTAL ACREAGE =     | 68.61<br>62.14<br>62.14<br>66.82<br>66.82<br>16.11<br>5.19<br>5.32<br>10.88<br>37.50<br>54.10<br>54.10 |

| <b>EXIT 64 (JACKSONVILLE IL RT 267) INTERCHANGE INFIE</b> | ELDS                             |       |
|-----------------------------------------------------------|----------------------------------|-------|
| SE QUAD                                                   |                                  | 9.91  |
| SW QUAD                                                   |                                  | 10.16 |
| NE QUAD                                                   |                                  | 7.90  |
| NW QUAD                                                   |                                  | 10.05 |
|                                                           | TOTAL ACREAGE =                  | 38.02 |
| I-72 WB (OUTSIDE SHOULDER)                                |                                  |       |
| (STARTING AT EXIT 64 ON RAMP 172 TO EXIT 60 OFF RA        | MP TO IL RT 67) OUTSIDE SHOULDER | 27.12 |
|                                                           | TOTAL ACREAGE =                  | 27.12 |
| I-72 WB (MEDIAN)                                          |                                  |       |
| (STARTING AT EXIT 64 INTERCHANGE WB TO EXIT 60 IN         | TERCHANGE)                       | 32.70 |
|                                                           | TOTAL ACREAGE =                  | 32.70 |
|                                                           |                                  |       |
| I-72 EB (OUTSIDE SHOULDER)                                |                                  |       |
| (START AT EXIT 60 ON RAMP TO 172 EB TO EXIT 60 OFF        | RAMP TO IL RT 67 SB) OS SHOULDER | 30.90 |
| <u> </u>                                                  | TOTAL ACREAGE =                  | 30.90 |
|                                                           |                                  |       |
| EXIT 60 (JACKSONVILLE IL RT 67) INTERCHANGE INFIEL        | DS                               |       |
| SE QUAD                                                   |                                  | 15.18 |
| SW QUAD                                                   |                                  | 13.97 |
| NE QUAD                                                   |                                  | 13.83 |
| NW QUAD                                                   |                                  | 14.86 |
|                                                           | TOTAL ACREAGE =                  |       |
| IL RT 67 (MEDIAN)                                         |                                  |       |
| (FROM END RAMPS SB TO BEGINNING OF RAMPS)                 |                                  | 6.12  |
|                                                           | TOTAL ACREAGE =                  | 6.12  |
| I-72 WB (OUTSIDE SHOULDER)                                |                                  |       |
| (STARTING AT EXIT 60 ON RAMP TO 172 WB TO SCOTT           | COUNTY LINE)                     | 33.70 |
| (                                                         | TOTAL ACREAGE =                  | 33.70 |
|                                                           | 101111110111101                  | 33170 |
| I-72 (MEDIAN)                                             |                                  |       |
| (STARTING AT EXIT 60 INTERCHANGE WB TO SCOTT CO           | UNTY LINE)                       | 36.19 |
| terraine the second contract the to scott co              | TOTAL ACREAGE =                  | 36.19 |
|                                                           | 1 TOTAL ACREAGE -                | 30.13 |
| I-72 EB (OUTSIDE SHOULDER)                                |                                  |       |
| (STARTING AT SCOTT COUNTY LINE TO EXIT 60 OFF RAI         | MP)                              | 20 10 |
| CHANTING AT SCOTT COUNTY LINE TO EATH BU OFF KAP          | I I                              | 28.18 |
|                                                           | TOTAL ACREAGE =                  | 28.18 |