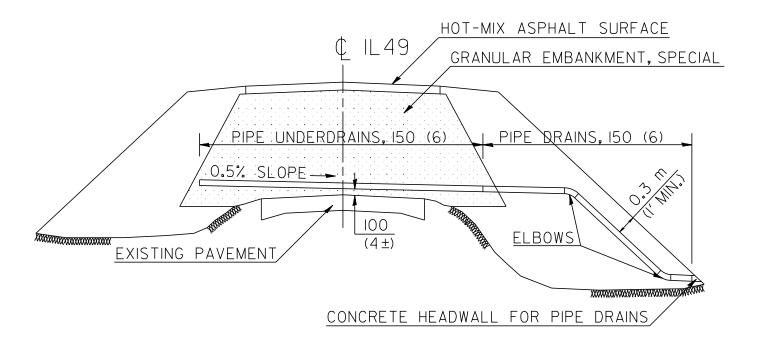

## **DETAIL OF DRAINAGE OF GRANULAR EMBANKMENT, SPECIAL**

• (10-92-8)(HB-1,HB-4)BR •• CHAMPAIGN & VERMILION CONTRACT NO. 70001

ALL DIMENSIONS ARE IN MILLIMETERS (INCHES) UNLESS OTHERWISE SHOWN.

SEE SHEET #8A FOR 6" PIPE DRAIN, 6" PIPE UNDERDRAIN, AND GRANULAR EMBANKMENT SPECIAL SCHEDULES