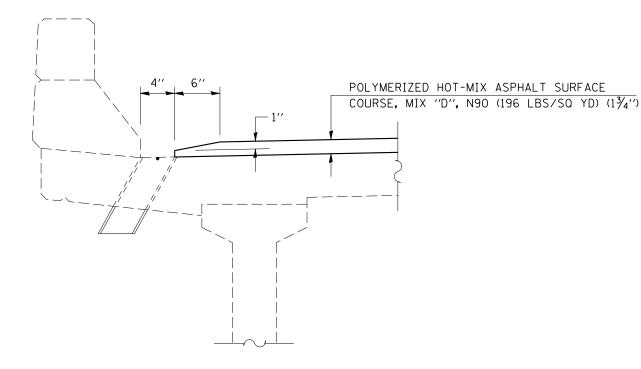

### SECTION AT DRAIN

PLAN VIEW

### SECTION AT DRAIN

PLAN NOTE:
ON EXISTING DECK DRAINS WITH EXTENSIONS,
REMOVE BOTTOM PORTION OF EXISTING DRAIN.
(COST INCLUDED WITH PLUG EXISTING DECK DRAINS)

POLYMERIZED HMA AROUND DRAIN AT CURB SHALL BE COMPACTED TO SATISFACTION OF ENGINEER.