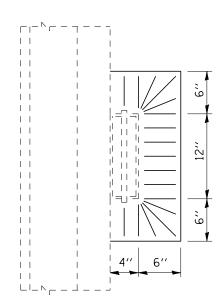

\* (57-21B&57-22B)&BDR

SHEET 11 OF 14

# DECK DRAIN REPAIR SN 057-0129

#### **DETAIL OF DRAIN AT CURB**



### SECTION AT DRAIN



PLAN VIEW

## PLUG EXISTING DECK DRAINS DETAIL



### SECTION AT DRAIN

PLAN NOTE:
ON EXISTING DECK DRAINS WITH EXTENSIONS,
REMOVE BOTTOM PORTION OF EXISTING DRAIN.
(COST INCLUDED WITH PLUG EXISTING DECK DRAINS)

POLYMERIZED HMA AROUND DRAIN AT CURB SHALL BE COMPACTED TO SATISFACTION OF ENGINEER.

ILLINOIS DEPARTMENT OF TRANSPORTATION

DECK DRAIN REPAIR

F.A.I. ROUTE 74

SECTION (57-21B&57-22B)&BDR

MCLEAN COUNTY

SN 057-0129

SCALE: NA DATE: 03/22/07 DRAWN BY: JRP CHECKED BY: