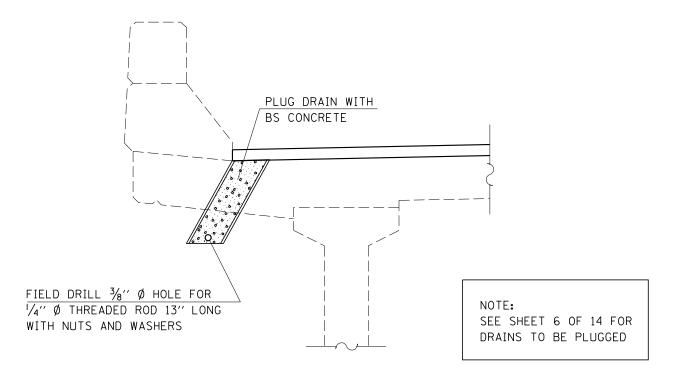

## PLUG EXISTING DECK DRAINS DETAIL

### SECTION AT DRAIN

PLAN NOTE:
ON EXISTING DECK DRAINS WITH EXTENSIONS,
REMOVE BOTTOM PORTION OF EXISTING DRAIN.
(COST INCLUDED WITH PLUG EXISTING DECK DRAINS)

POLYMERIZED HMA AROUND DRAIN AT CURB SHALL BE COMPACTED TO SATISFACTION OF ENGINEER.