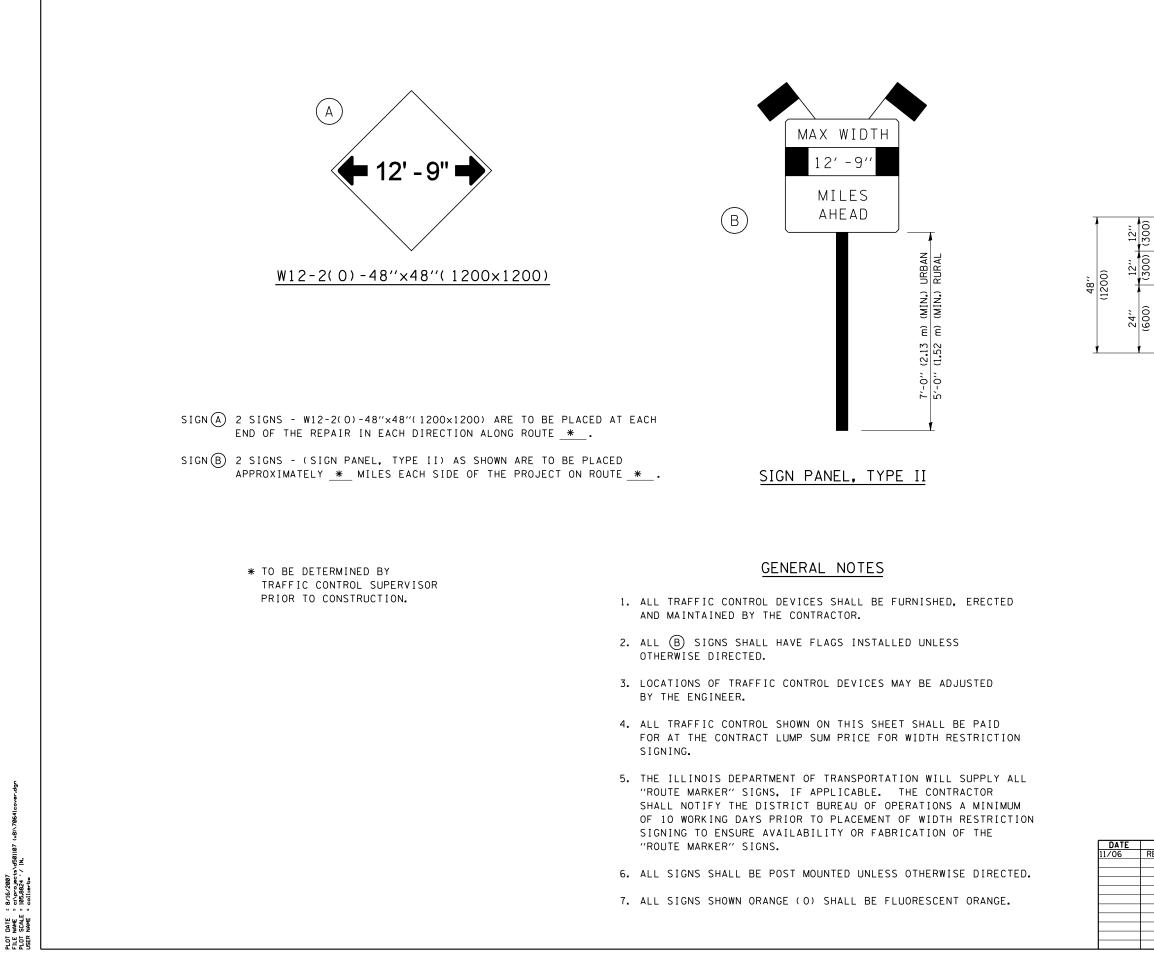

| CONTRACT NO. TOCKIT     International States     CONTRACT NO. TOCKITS     INTERNATION     ONE of International States     DESTRICT IN TESTRICTION     International States     DISTRICT 5 DETAIL NO. X7200201                                                                                                                                                                                                                                                                                                                                                                                                                                                                                                                                                                                                                                                                                                                                                                                                                                                                                                                                                                                                                                                                                                                                                                                                                                                                                                                                                                                             |                         |           |               |             |          |         |       |
|-------------------------------------------------------------------------------------------------------------------------------------------------------------------------------------------------------------------------------------------------------------------------------------------------------------------------------------------------------------------------------------------------------------------------------------------------------------------------------------------------------------------------------------------------------------------------------------------------------------------------------------------------------------------------------------------------------------------------------------------------------------------------------------------------------------------------------------------------------------------------------------------------------------------------------------------------------------------------------------------------------------------------------------------------------------------------------------------------------------------------------------------------------------------------------------------------------------------------------------------------------------------------------------------------------------------------------------------------------------------------------------------------------------------------------------------------------------------------------------------------------------------------------------------------------------------------------------------------------------------------------------------------------------------------------------------------------------------------------------------------------------------------------------------------------------------------------------------------------------------------------------------------------------------------------------------------------------------------------------------------------------------------------------------------------------------------------------------------|-------------------------|-----------|---------------|-------------|----------|---------|-------|
| Image: Section work with a section work work with a section work with a sec |                         |           |               |             | CONTRACT | NO 700  | • • • |
| Image: Market All Strength Strengt Strengt Strength Strength Strength Strength Strength S |                         |           | F.A.I.        | SECTION     |          | TOTAL S | SHEET |
| • 67-208457-2204607     SHEET 4 OF 4     Image: Strate of the strate of transportation                                                                                                                                                                                                                                                                                                                                                                                                                                                                                                                                                                                                                                                                                                                                                                                                                                                              |                         |           |               |             |          |         |       |
| OP   Image: Sheet 4 of 4     OP   Image: Sheet 4     OP </th <th></th> <th></th> <th></th> <th></th> <th></th> <th>  </th> <th></th>                                                                                                                                                                                                                                                                                                                                                                                                                                                                                                                                                                                                                                                                                                                                                                                                                                                                                                                                                                                                                                                                                                                                                                          |                         |           |               |             |          |         |       |
| Image: Contract of the second seco |                         |           |               |             |          |         |       |
| Image: Contract of the second seco |                         |           |               |             |          |         |       |
| Image: Contract of the second seco |                         |           |               |             |          | - ,     |       |
| Image: Intervisions   Image: Intervisions   Image: Intervisions     Image: Intervisions                                                                                                                                                                                                                                                                                                                                                                                                                                                                                                                                                                                                                                                                                                                                                                                                                                                                                                                                             |                         |           |               | SHEET       | 4 OF     | 4       |       |
| Image: Intervisions   Image: Intervisions   Image: Intervisions     Image: Intervisions                                                                                                                                                                                                                                                                                                                                                                                                                                                                                                                                                                                                                                                                                                                                                                                                                                                                                                                                             |                         |           |               |             |          |         |       |
| Image: Intervisions   Image: Intervisions   Image: Intervisions     Image: Intervisions                                                                                                                                                                                                                                                                                                                                                                                                                                                                                                                                                                                                                                                                                                                                                                                                                                                                                                                                             |                         |           |               |             |          |         |       |
| Image: Intervisions   Image: Intervisions   Image: Intervisions     Image: Intervisions                                                                                                                                                                                                                                                                                                                                                                                                                                                                                                                                                                                                                                                                                                                                                                                                                                                                                                                                             |                         |           |               |             |          |         |       |
| Image: Intervisions   Image: Intervisions   Image: Intervisions     Image: Intervisions                                                                                                                                                                                                                                                                                                                                                                                                                                                                                                                                                                                                                                                                                                                                                                                                                                                                                                                                             |                         |           |               |             |          |         |       |
| Image: Intervisions   Image: Intervisions   Image: Intervisions     Image: Intervisions                                                                                                                                                                                                                                                                                                                                                                                                                                                                                                                                                                                                                                                                                                                                                                                                                                                                                                                                             |                         |           |               |             |          |         |       |
| Image: Intervisions   Image: Intervisions   Image: Intervisions     Image: Intervisions                                                                                                                                                                                                                                                                                                                                                                                                                                                                                                                                                                                                                                                                                                                                                                                                                                                                                                                                             |                         |           |               |             |          |         |       |
| MAX WIDTH   60     ORANGE   MILES     MILES   60     AHEAD   60     B   B                                                                                                                                                                                                                                                                                                                                                                                                                                                                                                                                                                                                                                                                                                                                                                                                                                                                                                                                                                                                                                                                                                                                                                                                                                                                                                                                                                                                                                                                                                                                                                                                                                                                                                                                                                                                                                                                                                                                                                                                                       |                         |           |               |             |          |         |       |
| MILES   60     AHEAD   60     B   B                                                                                                                                                                                                                                                                                                                                                                                                                                                                                                                                                                                                                                                                                                                                                                                                                                                                                                                                                                                                                                                                                                                                                                                                                                                                                                                                                                                                                                                                                                                                                                                                                                                                                                                                                                                                                                                                                                                                                                                                                                                             |                         | 12        | :00)          |             |          |         |       |
| MILES   60     AHEAD   60     B   B                                                                                                                                                                                                                                                                                                                                                                                                                                                                                                                                                                                                                                                                                                                                                                                                                                                                                                                                                                                                                                                                                                                                                                                                                                                                                                                                                                                                                                                                                                                                                                                                                                                                                                                                                                                                                                                                                                                                                                                                                                                             |                         | ·         |               |             |          |         |       |
| MILES   60     AHEAD   60     B   B                                                                                                                                                                                                                                                                                                                                                                                                                                                                                                                                                                                                                                                                                                                                                                                                                                                                                                                                                                                                                                                                                                                                                                                                                                                                                                                                                                                                                                                                                                                                                                                                                                                                                                                                                                                                                                                                                                                                                                                                                                                             |                         |           |               | 6D          |          |         |       |
| MILES   60     AHEAD   60     B   B                                                                                                                                                                                                                                                                                                                                                                                                                                                                                                                                                                                                                                                                                                                                                                                                                                                                                                                                                                                                                                                                                                                                                                                                                                                                                                                                                                                                                                                                                                                                                                                                                                                                                                                                                                                                                                                                                                                                                                                                                                                             | 2 WHILE                 | MAX       | WIDIH 1       |             |          |         |       |
| MILES   60     AHEAD   60     B   B                                                                                                                                                                                                                                                                                                                                                                                                                                                                                                                                                                                                                                                                                                                                                                                                                                                                                                                                                                                                                                                                                                                                                                                                                                                                                                                                                                                                                                                                                                                                                                                                                                                                                                                                                                                                                                                                                                                                                                                                                                                             |                         |           |               | ~ 8D        |          |         |       |
| MILES   60     AHEAD   60     B   B                                                                                                                                                                                                                                                                                                                                                                                                                                                                                                                                                                                                                                                                                                                                                                                                                                                                                                                                                                                                                                                                                                                                                                                                                                                                                                                                                                                                                                                                                                                                                                                                                                                                                                                                                                                                                                                                                                                                                                                                                                                             | ORANGE                  | 121       | -9''          |             |          |         |       |
| MILES<br>AHEAD<br>B<br>B<br>Note: All dimensions ore in INCHES<br>millimeters) unless otherwise shown.<br>REPLACED DETAIL F-5.00<br>TJB<br>LILINOIS DEPARTMENT OF TRANSPORTATION<br>WIDTH RESTRICTION<br>SIGNING                                                                                                                                                                                                                                                                                                                                                                                                                                                                                                                                                                                                                                                                                                                                                                                                                                                                                                                                                                                                                                                                                                                                                                                                                                                                                                                                                                                                                                                                                                                                                                                                                                                                                                                                                                                                                                                                                | 2                       |           | -<br>-        | <u> </u>    |          |         |       |
| AHEAD<br>B<br>Note: All dimensions are in INCHES<br>millimeters) unless otherwise shown.<br>REPLACED DETAIL F-5.00<br>TUB<br>WIDTH RESTRICTION<br>SIGNING                                                                                                                                                                                                                                                                                                                                                                                                                                                                                                                                                                                                                                                                                                                                                                                                                                                                                                                                                                                                                                                                                                                                                                                                                                                                                                                                                                                                                                                                                                                                                                                                                                                                                                                                                                                                                                                                                                                                       |                         |           |               | 6D          |          |         |       |
| AHEAD<br>B<br>Note: All dimensions are in INCHES<br>millimeters) unless otherwise shown.<br>REPLACED DETAIL F-5.00<br>TUB<br>WIDTH RESTRICTION<br>SIGNING                                                                                                                                                                                                                                                                                                                                                                                                                                                                                                                                                                                                                                                                                                                                                                                                                                                                                                                                                                                                                                                                                                                                                                                                                                                                                                                                                                                                                                                                                                                                                                                                                                                                                                                                                                                                                                                                                                                                       | 5                       | N         | 1ILES         | - 6D        |          |         |       |
| AHEAD     B     B     B     REVISIONS     REVISIONS     TJB     ILLINOIS DEPARTMENT OF TRANSPORTATION     WIDTH RESTRICTION     SIGNING                                                                                                                                                                                                                                                                                                                                                                                                                                                                                                                                                                                                                                                                                                                                                                                                                                                                                                                                                                                                                                                                                                                                                                                                                                                                                                                                                                                                                                                                                                                                                                                                                                                                                                                                                                                                                                                                                                                                                         | و WHITE                 |           | 1             |             |          |         |       |
| Note: All dimensions ore in INCHES<br>(millimeters) unless otherwise shown.                                                                                                                                                                                                                                                                                                                                                                                                                                                                                                                                                                                                                                                                                                                                                                                                                                                                                                                                                                                                                                                                                                                                                                                                                                                                                                                                                                                                                                                                                                                                                                                                                                                                                                                                                                                                                                                                                                                                                                                                                     | -                       | AH AH     | LAU           |             |          |         |       |
| Note: All dimensions ore in INCHES<br>(millimeters) unless otherwise shown.                                                                                                                                                                                                                                                                                                                                                                                                                                                                                                                                                                                                                                                                                                                                                                                                                                                                                                                                                                                                                                                                                                                                                                                                                                                                                                                                                                                                                                                                                                                                                                                                                                                                                                                                                                                                                                                                                                                                                                                                                     |                         | $\square$ | )             |             |          |         |       |
| Note: All dimensions ore in INCHES<br>(millimeters) unless otherwise shown.                                                                                                                                                                                                                                                                                                                                                                                                                                                                                                                                                                                                                                                                                                                                                                                                                                                                                                                                                                                                                                                                                                                                                                                                                                                                                                                                                                                                                                                                                                                                                                                                                                                                                                                                                                                                                                                                                                                                                                                                                     |                         |           |               |             |          |         |       |
| Note: All dimensions ore in INCHES<br>(millimeters) unless otherwise shown.                                                                                                                                                                                                                                                                                                                                                                                                                                                                                                                                                                                                                                                                                                                                                                                                                                                                                                                                                                                                                                                                                                                                                                                                                                                                                                                                                                                                                                                                                                                                                                                                                                                                                                                                                                                                                                                                                                                                                                                                                     |                         | (         |               |             |          |         |       |
| (millimeters) unless otherwise shown.                                                                                                                                                                                                                                                                                                                                                                                                                                                                                                                                                                                                                                                                                                                                                                                                                                                                                                                                                                                                                                                                                                                                                                                                                                                                                                                                                                                                                                                                                                                                                                                                                                                                                                                                                                                                                                                                                                                                                                                                                                                           |                         | (         | В)            |             |          |         |       |
| (millimeters) unless otherwise shown.                                                                                                                                                                                                                                                                                                                                                                                                                                                                                                                                                                                                                                                                                                                                                                                                                                                                                                                                                                                                                                                                                                                                                                                                                                                                                                                                                                                                                                                                                                                                                                                                                                                                                                                                                                                                                                                                                                                                                                                                                                                           |                         |           | $\smile$      |             |          |         |       |
| (millimeters) unless otherwise shown.                                                                                                                                                                                                                                                                                                                                                                                                                                                                                                                                                                                                                                                                                                                                                                                                                                                                                                                                                                                                                                                                                                                                                                                                                                                                                                                                                                                                                                                                                                                                                                                                                                                                                                                                                                                                                                                                                                                                                                                                                                                           |                         |           |               |             |          |         |       |
| (millimeters) unless otherwise shown.                                                                                                                                                                                                                                                                                                                                                                                                                                                                                                                                                                                                                                                                                                                                                                                                                                                                                                                                                                                                                                                                                                                                                                                                                                                                                                                                                                                                                                                                                                                                                                                                                                                                                                                                                                                                                                                                                                                                                                                                                                                           |                         |           |               |             |          |         |       |
| (millimeters) unless otherwise shown.                                                                                                                                                                                                                                                                                                                                                                                                                                                                                                                                                                                                                                                                                                                                                                                                                                                                                                                                                                                                                                                                                                                                                                                                                                                                                                                                                                                                                                                                                                                                                                                                                                                                                                                                                                                                                                                                                                                                                                                                                                                           |                         |           |               |             |          |         |       |
| (millimeters) unless otherwise shown.                                                                                                                                                                                                                                                                                                                                                                                                                                                                                                                                                                                                                                                                                                                                                                                                                                                                                                                                                                                                                                                                                                                                                                                                                                                                                                                                                                                                                                                                                                                                                                                                                                                                                                                                                                                                                                                                                                                                                                                                                                                           |                         |           |               |             |          |         |       |
| (millimeters) unless otherwise shown.                                                                                                                                                                                                                                                                                                                                                                                                                                                                                                                                                                                                                                                                                                                                                                                                                                                                                                                                                                                                                                                                                                                                                                                                                                                                                                                                                                                                                                                                                                                                                                                                                                                                                                                                                                                                                                                                                                                                                                                                                                                           |                         |           |               |             |          |         |       |
| (millimeters) unless otherwise shown.                                                                                                                                                                                                                                                                                                                                                                                                                                                                                                                                                                                                                                                                                                                                                                                                                                                                                                                                                                                                                                                                                                                                                                                                                                                                                                                                                                                                                                                                                                                                                                                                                                                                                                                                                                                                                                                                                                                                                                                                                                                           |                         |           |               |             |          |         |       |
| (millimeters) unless otherwise shown.                                                                                                                                                                                                                                                                                                                                                                                                                                                                                                                                                                                                                                                                                                                                                                                                                                                                                                                                                                                                                                                                                                                                                                                                                                                                                                                                                                                                                                                                                                                                                                                                                                                                                                                                                                                                                                                                                                                                                                                                                                                           |                         |           |               |             |          |         |       |
| (millimeters) unless otherwise shown.                                                                                                                                                                                                                                                                                                                                                                                                                                                                                                                                                                                                                                                                                                                                                                                                                                                                                                                                                                                                                                                                                                                                                                                                                                                                                                                                                                                                                                                                                                                                                                                                                                                                                                                                                                                                                                                                                                                                                                                                                                                           |                         |           |               |             |          |         |       |
| (millimeters) unless otherwise shown.                                                                                                                                                                                                                                                                                                                                                                                                                                                                                                                                                                                                                                                                                                                                                                                                                                                                                                                                                                                                                                                                                                                                                                                                                                                                                                                                                                                                                                                                                                                                                                                                                                                                                                                                                                                                                                                                                                                                                                                                                                                           |                         |           |               |             |          |         |       |
| (millimeters) unless otherwise shown.                                                                                                                                                                                                                                                                                                                                                                                                                                                                                                                                                                                                                                                                                                                                                                                                                                                                                                                                                                                                                                                                                                                                                                                                                                                                                                                                                                                                                                                                                                                                                                                                                                                                                                                                                                                                                                                                                                                                                                                                                                                           |                         |           |               |             |          |         |       |
| (millimeters) unless otherwise shown.                                                                                                                                                                                                                                                                                                                                                                                                                                                                                                                                                                                                                                                                                                                                                                                                                                                                                                                                                                                                                                                                                                                                                                                                                                                                                                                                                                                                                                                                                                                                                                                                                                                                                                                                                                                                                                                                                                                                                                                                                                                           |                         |           |               |             |          |         |       |
| (millimeters) unless otherwise shown.                                                                                                                                                                                                                                                                                                                                                                                                                                                                                                                                                                                                                                                                                                                                                                                                                                                                                                                                                                                                                                                                                                                                                                                                                                                                                                                                                                                                                                                                                                                                                                                                                                                                                                                                                                                                                                                                                                                                                                                                                                                           |                         |           |               |             |          |         |       |
| (millimeters) unless otherwise shown.                                                                                                                                                                                                                                                                                                                                                                                                                                                                                                                                                                                                                                                                                                                                                                                                                                                                                                                                                                                                                                                                                                                                                                                                                                                                                                                                                                                                                                                                                                                                                                                                                                                                                                                                                                                                                                                                                                                                                                                                                                                           |                         |           |               |             |          |         |       |
| (millimeters) unless otherwise shown.                                                                                                                                                                                                                                                                                                                                                                                                                                                                                                                                                                                                                                                                                                                                                                                                                                                                                                                                                                                                                                                                                                                                                                                                                                                                                                                                                                                                                                                                                                                                                                                                                                                                                                                                                                                                                                                                                                                                                                                                                                                           |                         |           |               |             |          |         |       |
| (millimeters) unless otherwise shown.                                                                                                                                                                                                                                                                                                                                                                                                                                                                                                                                                                                                                                                                                                                                                                                                                                                                                                                                                                                                                                                                                                                                                                                                                                                                                                                                                                                                                                                                                                                                                                                                                                                                                                                                                                                                                                                                                                                                                                                                                                                           |                         |           |               |             |          |         |       |
| (millimeters) unless otherwise shown.                                                                                                                                                                                                                                                                                                                                                                                                                                                                                                                                                                                                                                                                                                                                                                                                                                                                                                                                                                                                                                                                                                                                                                                                                                                                                                                                                                                                                                                                                                                                                                                                                                                                                                                                                                                                                                                                                                                                                                                                                                                           |                         |           |               |             |          |         |       |
| (millimeters) unless otherwise shown.                                                                                                                                                                                                                                                                                                                                                                                                                                                                                                                                                                                                                                                                                                                                                                                                                                                                                                                                                                                                                                                                                                                                                                                                                                                                                                                                                                                                                                                                                                                                                                                                                                                                                                                                                                                                                                                                                                                                                                                                                                                           |                         |           |               |             |          |         |       |
| (millimeters) unless otherwise shown.                                                                                                                                                                                                                                                                                                                                                                                                                                                                                                                                                                                                                                                                                                                                                                                                                                                                                                                                                                                                                                                                                                                                                                                                                                                                                                                                                                                                                                                                                                                                                                                                                                                                                                                                                                                                                                                                                                                                                                                                                                                           |                         |           |               |             |          |         |       |
| (millimeters) unless otherwise shown.                                                                                                                                                                                                                                                                                                                                                                                                                                                                                                                                                                                                                                                                                                                                                                                                                                                                                                                                                                                                                                                                                                                                                                                                                                                                                                                                                                                                                                                                                                                                                                                                                                                                                                                                                                                                                                                                                                                                                                                                                                                           |                         |           |               |             |          |         |       |
| (millimeters) unless otherwise shown.                                                                                                                                                                                                                                                                                                                                                                                                                                                                                                                                                                                                                                                                                                                                                                                                                                                                                                                                                                                                                                                                                                                                                                                                                                                                                                                                                                                                                                                                                                                                                                                                                                                                                                                                                                                                                                                                                                                                                                                                                                                           |                         |           |               |             |          |         |       |
| (millimeters) unless otherwise shown.                                                                                                                                                                                                                                                                                                                                                                                                                                                                                                                                                                                                                                                                                                                                                                                                                                                                                                                                                                                                                                                                                                                                                                                                                                                                                                                                                                                                                                                                                                                                                                                                                                                                                                                                                                                                                                                                                                                                                                                                                                                           |                         |           |               |             |          |         |       |
| (millimeters) unless otherwise shown.                                                                                                                                                                                                                                                                                                                                                                                                                                                                                                                                                                                                                                                                                                                                                                                                                                                                                                                                                                                                                                                                                                                                                                                                                                                                                                                                                                                                                                                                                                                                                                                                                                                                                                                                                                                                                                                                                                                                                                                                                                                           |                         |           |               |             |          |         |       |
| (millimeters) unless otherwise shown.                                                                                                                                                                                                                                                                                                                                                                                                                                                                                                                                                                                                                                                                                                                                                                                                                                                                                                                                                                                                                                                                                                                                                                                                                                                                                                                                                                                                                                                                                                                                                                                                                                                                                                                                                                                                                                                                                                                                                                                                                                                           |                         |           |               |             |          |         |       |
| (millimeters) unless otherwise shown.                                                                                                                                                                                                                                                                                                                                                                                                                                                                                                                                                                                                                                                                                                                                                                                                                                                                                                                                                                                                                                                                                                                                                                                                                                                                                                                                                                                                                                                                                                                                                                                                                                                                                                                                                                                                                                                                                                                                                                                                                                                           |                         |           |               |             |          |         |       |
| (millimeters) unless otherwise shown.                                                                                                                                                                                                                                                                                                                                                                                                                                                                                                                                                                                                                                                                                                                                                                                                                                                                                                                                                                                                                                                                                                                                                                                                                                                                                                                                                                                                                                                                                                                                                                                                                                                                                                                                                                                                                                                                                                                                                                                                                                                           |                         |           |               |             |          |         |       |
| (millimeters) unless otherwise shown.                                                                                                                                                                                                                                                                                                                                                                                                                                                                                                                                                                                                                                                                                                                                                                                                                                                                                                                                                                                                                                                                                                                                                                                                                                                                                                                                                                                                                                                                                                                                                                                                                                                                                                                                                                                                                                                                                                                                                                                                                                                           |                         |           |               |             |          |         |       |
| (millimeters) unless otherwise shown.                                                                                                                                                                                                                                                                                                                                                                                                                                                                                                                                                                                                                                                                                                                                                                                                                                                                                                                                                                                                                                                                                                                                                                                                                                                                                                                                                                                                                                                                                                                                                                                                                                                                                                                                                                                                                                                                                                                                                                                                                                                           |                         |           |               |             |          |         |       |
| (millimeters) unless otherwise shown.                                                                                                                                                                                                                                                                                                                                                                                                                                                                                                                                                                                                                                                                                                                                                                                                                                                                                                                                                                                                                                                                                                                                                                                                                                                                                                                                                                                                                                                                                                                                                                                                                                                                                                                                                                                                                                                                                                                                                                                                                                                           |                         |           |               |             |          |         |       |
| (millimeters) unless otherwise shown.                                                                                                                                                                                                                                                                                                                                                                                                                                                                                                                                                                                                                                                                                                                                                                                                                                                                                                                                                                                                                                                                                                                                                                                                                                                                                                                                                                                                                                                                                                                                                                                                                                                                                                                                                                                                                                                                                                                                                                                                                                                           |                         |           | <b></b>       |             |          |         |       |
| REVISIONS NAME   REPLACED DETAIL F-5.00 TJB   WIDTH RESTRICTION   SIGNING                                                                                                                                                                                                                                                                                                                                                                                                                                                                                                                                                                                                                                                                                                                                                                                                                                                                                                                                                                                                                                                                                                                                                                                                                                                                                                                                                                                                                                                                                                                                                                                                                                                                                                                                                                                                                                                                                                                                                                                                                       |                         |           |               |             |          |         |       |
| WIDTH RESTRICTION<br>SIGNING                                                                                                                                                                                                                                                                                                                                                                                                                                                                                                                                                                                                                                                                                                                                                                                                                                                                                                                                                                                                                                                                                                                                                                                                                                                                                                                                                                                                                                                                                                                                                                                                                                                                                                                                                                                                                                                                                                                                                                                                                                                                    |                         |           | (initimeters) | uniess of   | Her WISE | SHOWN,  |       |
| WIDTH RESTRICTION<br>SIGNING                                                                                                                                                                                                                                                                                                                                                                                                                                                                                                                                                                                                                                                                                                                                                                                                                                                                                                                                                                                                                                                                                                                                                                                                                                                                                                                                                                                                                                                                                                                                                                                                                                                                                                                                                                                                                                                                                                                                                                                                                                                                    | REVISIONS               |           | ILLINOIS DE   | PARTMENT OF | TRANSPOR | TATION  |       |
| SIGNING                                                                                                                                                                                                                                                                                                                                                                                                                                                                                                                                                                                                                                                                                                                                                                                                                                                                                                                                                                                                                                                                                                                                                                                                                                                                                                                                                                                                                                                                                                                                                                                                                                                                                                                                                                                                                                                                                                                                                                                                                                                                                         | THE LACED DETAIL F-J.UU |           |               |             | DIATI    | <u></u> |       |
|                                                                                                                                                                                                                                                                                                                                                                                                                                                                                                                                                                                                                                                                                                                                                                                                                                                                                                                                                                                                                                                                                                                                                                                                                                                                                                                                                                                                                                                                                                                                                                                                                                                                                                                                                                                                                                                                                                                                                                                                                                                                                                 |                         |           | WIDTH         | H KF21      | RICII    | UN      |       |
|                                                                                                                                                                                                                                                                                                                                                                                                                                                                                                                                                                                                                                                                                                                                                                                                                                                                                                                                                                                                                                                                                                                                                                                                                                                                                                                                                                                                                                                                                                                                                                                                                                                                                                                                                                                                                                                                                                                                                                                                                                                                                                 |                         |           |               | SIGNI       | ١G       |         |       |
| DISTRICT 5 DETAIL NO. X7200201                                                                                                                                                                                                                                                                                                                                                                                                                                                                                                                                                                                                                                                                                                                                                                                                                                                                                                                                                                                                                                                                                                                                                                                                                                                                                                                                                                                                                                                                                                                                                                                                                                                                                                                                                                                                                                                                                                                                                                                                                                                                  |                         |           |               | 010111      |          |         |       |
| DISTRICT 5 DETAIL NO. X7200201                                                                                                                                                                                                                                                                                                                                                                                                                                                                                                                                                                                                                                                                                                                                                                                                                                                                                                                                                                                                                                                                                                                                                                                                                                                                                                                                                                                                                                                                                                                                                                                                                                                                                                                                                                                                                                                                                                                                                                                                                                                                  |                         |           |               |             |          |         |       |
| DISTRICT 5 DETAIL NO. X/200201                                                                                                                                                                                                                                                                                                                                                                                                                                                                                                                                                                                                                                                                                                                                                                                                                                                                                                                                                                                                                                                                                                                                                                                                                                                                                                                                                                                                                                                                                                                                                                                                                                                                                                                                                                                                                                                                                                                                                                                                                                                                  |                         | łł        | DIOTRIAT -    | DETAIL      |          | 0004    |       |
|                                                                                                                                                                                                                                                                                                                                                                                                                                                                                                                                                                                                                                                                                                                                                                                                                                                                                                                                                                                                                                                                                                                                                                                                                                                                                                                                                                                                                                                                                                                                                                                                                                                                                                                                                                                                                                                                                                                                                                                                                                                                                                 |                         |           | DISTRICT 5    | DETAIL      | NU. X72( | JUZU1   |       |
|                                                                                                                                                                                                                                                                                                                                                                                                                                                                                                                                                                                                                                                                                                                                                                                                                                                                                                                                                                                                                                                                                                                                                                                                                                                                                                                                                                                                                                                                                                                                                                                                                                                                                                                                                                                                                                                                                                                                                                                                                                                                                                 |                         |           |               |             |          |         |       |