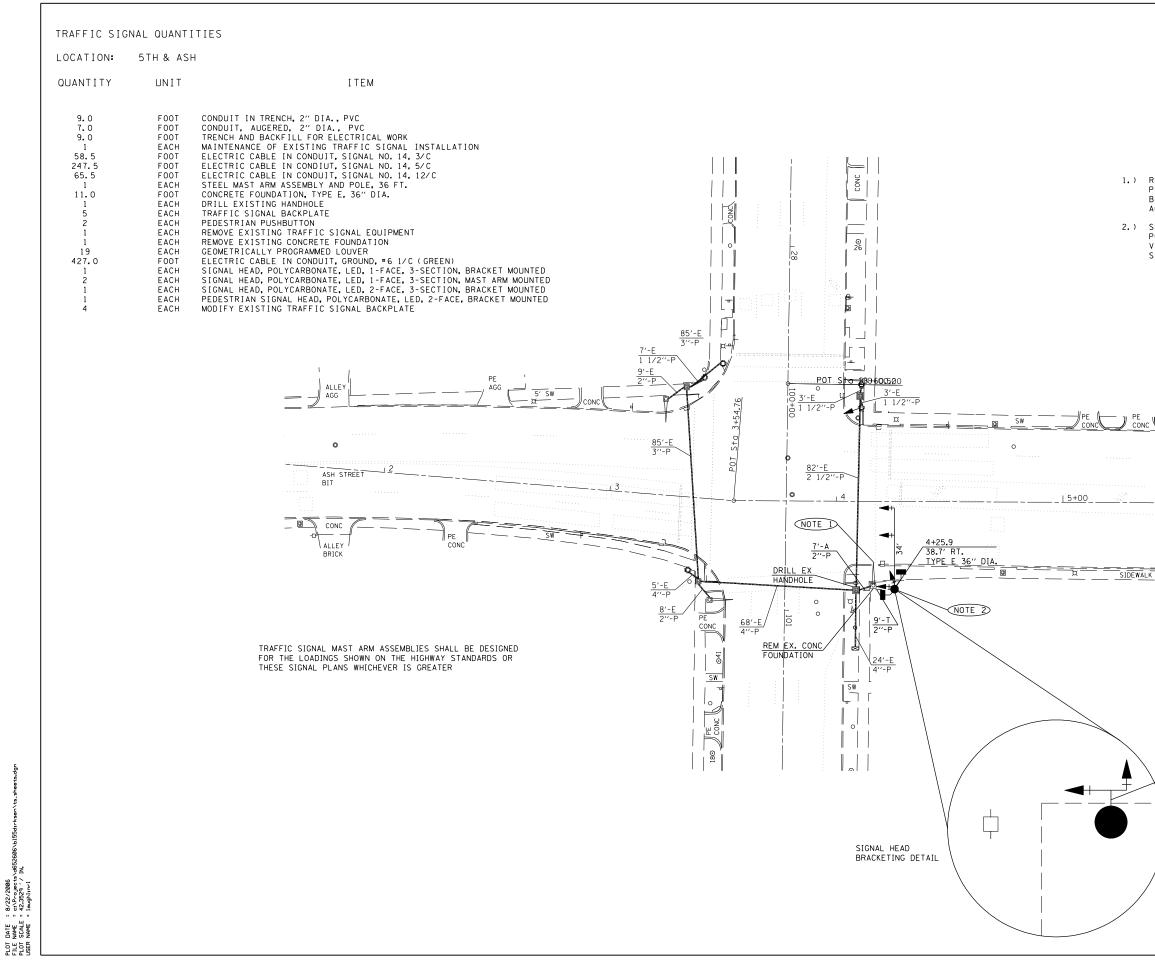

βġ.z'

. . .

|                                                                                                                                                                           |             |                            | СС    | ONTRACT            |                 |              |
|---------------------------------------------------------------------------------------------------------------------------------------------------------------------------|-------------|----------------------------|-------|--------------------|-----------------|--------------|
|                                                                                                                                                                           | F.A<br>RTE. | SECTION                    |       | COUNTY             | TOTAL<br>SHEETS | SHEET<br>NO. |
|                                                                                                                                                                           | *<br>STA.   | ٠                          | то    | •<br>STA.          | 15              | 4            |
|                                                                                                                                                                           | FED. RO     |                            |       | FED. AID           | PROJECT         |              |
|                                                                                                                                                                           | D6          | RIOUS<br>TRAFFIC<br>NGAMON | SIGNA | L MOD 2            | 007-1           |              |
| TDAEETO STONAL NOTES-                                                                                                                                                     |             |                            |       |                    |                 |              |
| TRAFFIC SIGNAL NOTES:<br>REMOVE EXISTING MAST ARM AND POLE AND ATT.<br>AID FOR AS REMOVE EXISTING TRAFFIC SIGNAL<br>E REMOVED UNTIL PROPOSED MAST ARM AND SI<br>CTIVATED. | L EQU       | JIPMENT.                   | SHA   |                    |                 |              |
|                                                                                                                                                                           | L HEA       | DS SHALL                   | BE    |                    |                 |              |
| POSITIONED SO THAT EXISTING UTILITY POLE I<br>TIEW OF SIGNAL HEADS. THE FINAL AIMING O                                                                                    | DOES        | NOT OBST                   | RUCT  |                    |                 |              |
| HALL BE APPROVED BY THE ENGINEER                                                                                                                                          |             |                            |       |                    |                 |              |
|                                                                                                                                                                           |             |                            |       |                    |                 |              |
|                                                                                                                                                                           |             |                            |       |                    |                 |              |
|                                                                                                                                                                           |             |                            |       |                    |                 |              |
| I                                                                                                                                                                         |             |                            |       |                    |                 |              |
|                                                                                                                                                                           |             |                            |       |                    |                 |              |
|                                                                                                                                                                           |             |                            |       |                    |                 |              |
|                                                                                                                                                                           |             |                            |       |                    |                 |              |
|                                                                                                                                                                           |             |                            |       |                    |                 |              |
|                                                                                                                                                                           |             |                            |       |                    |                 |              |
| SITA. 6+00                                                                                                                                                                |             |                            |       |                    |                 |              |
|                                                                                                                                                                           |             |                            |       |                    |                 |              |
| ASH ST.                                                                                                                                                                   |             |                            |       |                    |                 |              |
|                                                                                                                                                                           |             |                            |       |                    |                 |              |
| <b>ATC</b>                                                                                                                                                                |             |                            |       |                    |                 |              |
|                                                                                                                                                                           |             |                            |       |                    |                 |              |
|                                                                                                                                                                           |             |                            |       |                    |                 |              |
| BIT                                                                                                                                                                       |             |                            |       |                    |                 |              |
|                                                                                                                                                                           |             |                            |       |                    |                 |              |
|                                                                                                                                                                           |             |                            |       |                    |                 |              |
|                                                                                                                                                                           |             |                            |       |                    |                 |              |
|                                                                                                                                                                           |             | _                          |       |                    |                 |              |
|                                                                                                                                                                           |             | Ņ                          |       |                    |                 |              |
| I                                                                                                                                                                         |             | Å                          |       |                    |                 |              |
|                                                                                                                                                                           |             | 6                          |       |                    |                 |              |
|                                                                                                                                                                           |             | Ĭ                          |       |                    |                 |              |
| ADDITIONAL HORIZONTAL                                                                                                                                                     |             |                            |       |                    |                 |              |
| BRACKET ARMS (IF NECESSARY)                                                                                                                                               |             | 0                          | 20    | 2                  | 10              |              |
|                                                                                                                                                                           |             | SCALE IN                   |       |                    |                 |              |
|                                                                                                                                                                           |             |                            |       |                    |                 |              |
|                                                                                                                                                                           | IS DEI      | PARTMENT                   | OF TF | RANSPORT           | ATION           |              |
| NAME DATE                                                                                                                                                                 |             | ED TRA                     |       |                    |                 | S            |
|                                                                                                                                                                           |             | TH ST. &                   |       |                    | 2. <b>.</b>     | -            |
| De                                                                                                                                                                        | 5 TRA       | FFIC SIGNA                 | AL MO | D 2007-1           | l               |              |
|                                                                                                                                                                           | :           | SANGAMON                   |       | ΤY                 |                 |              |
| SCALE: VERT.<br>HORIZ<br>DATE JUL.                                                                                                                                        |             |                            |       | DRAWN B<br>CHECKED |                 | 4            |