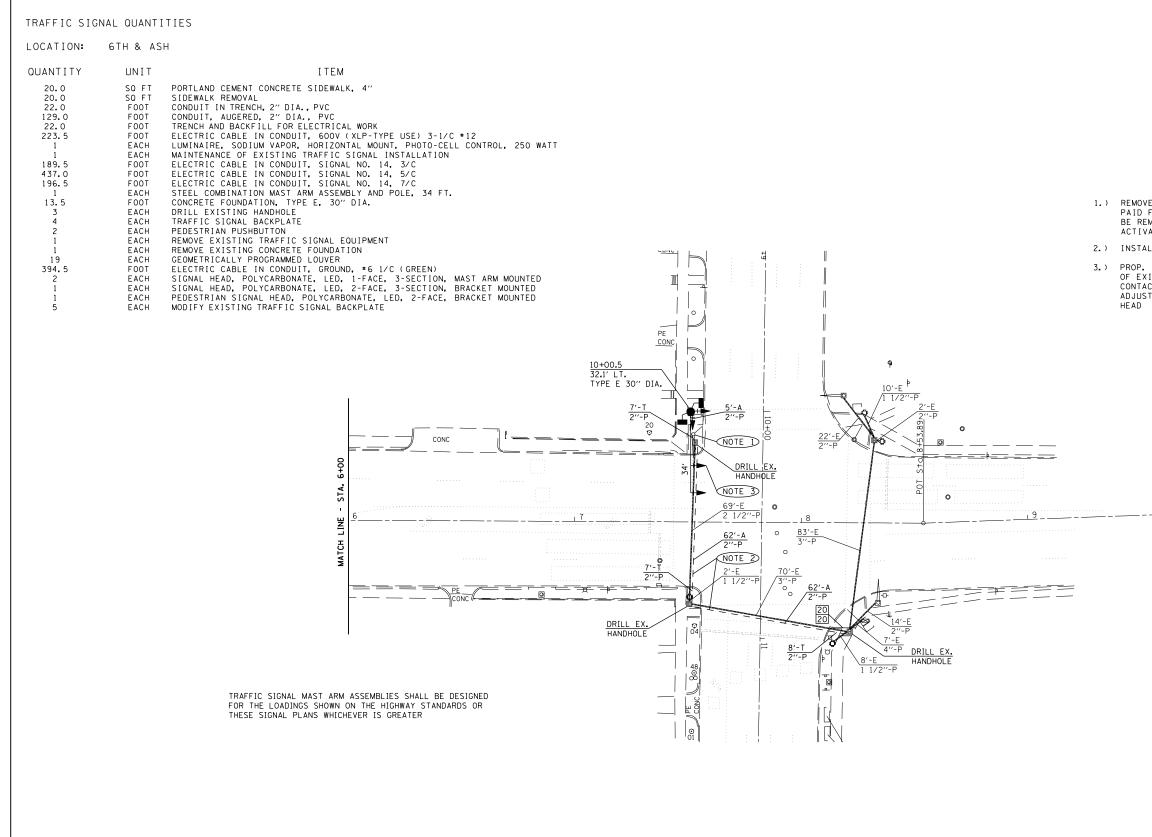

PLOT DATE = 8/22/2006 FILE NAME = 4.7Projects.d652606\bl55drksen\ts. DOT GCALE = 4.2.3529' / N. USER NAME = 1.aughlnrl

|                                                                      |                                                                      |                         | CONTRACT           | NO. 72          |              |
|----------------------------------------------------------------------|----------------------------------------------------------------------|-------------------------|--------------------|-----------------|--------------|
|                                                                      | F.A.<br>RTE                                                          |                         | COUNTY             | TOTAL<br>SHEETS | SHEET<br>NO. |
|                                                                      | *<br>ST4                                                             |                         | *<br>TO STA.       | 15              | 6            |
|                                                                      |                                                                      |                         | NOIS FED. AID      | PROJECT         |              |
|                                                                      |                                                                      | ARIOUS                  |                    | 007-1           |              |
|                                                                      | D6 TRAFFIC SIGNAL MOD 2007-1<br>SANGAMON                             |                         |                    |                 |              |
|                                                                      |                                                                      |                         |                    |                 |              |
|                                                                      |                                                                      |                         |                    |                 |              |
|                                                                      |                                                                      |                         |                    |                 |              |
|                                                                      |                                                                      |                         |                    |                 |              |
|                                                                      |                                                                      |                         |                    |                 |              |
|                                                                      | 0750                                                                 |                         |                    |                 |              |
| <u>TRAFFIC SIGNAL N</u>                                              | <u>UIES:</u>                                                         |                         |                    |                 |              |
| REMOVE EXISTING MAST ARM AND POL<br>PAID FOR AS REMOVE EXISTING TRAF |                                                                      |                         | EADS.<br>Shall Not |                 |              |
| BE REMOVED UNTIL PROPOSED MAST A                                     |                                                                      |                         | STALL NUT          |                 |              |
| ACTIVATED.                                                           |                                                                      |                         |                    |                 |              |
| INSTALL CABLES TO PROPOSED MAST                                      |                                                                      |                         |                    |                 |              |
| PROP. SIGNAL HEAD MAY BE INSTALL<br>OF EXISTING MAST ARM BUT MAY NEE | ED PRIOR TO                                                          | REMOVAL<br>NED TO AVOII | )                  |                 |              |
| CONTACT WITH THE EXISTING MAST A<br>ADJUSTMENTS SHALL BE INCLUDED IN | ARM. ANY NEC                                                         | ESSARY                  |                    |                 |              |
| HEAD                                                                 | , COST UP                                                            | JIONAL                  |                    |                 |              |
|                                                                      |                                                                      |                         |                    |                 |              |
|                                                                      |                                                                      |                         |                    |                 |              |
|                                                                      |                                                                      |                         |                    |                 |              |
|                                                                      |                                                                      |                         |                    |                 |              |
|                                                                      |                                                                      |                         |                    |                 |              |
|                                                                      |                                                                      |                         |                    |                 |              |
|                                                                      |                                                                      |                         |                    |                 |              |
|                                                                      |                                                                      |                         |                    |                 |              |
|                                                                      |                                                                      |                         |                    |                 |              |
|                                                                      |                                                                      |                         |                    |                 |              |
|                                                                      |                                                                      |                         |                    |                 |              |
|                                                                      |                                                                      |                         |                    |                 |              |
|                                                                      |                                                                      |                         |                    |                 |              |
|                                                                      |                                                                      |                         |                    |                 |              |
|                                                                      |                                                                      |                         |                    |                 |              |
|                                                                      |                                                                      |                         |                    |                 |              |
|                                                                      |                                                                      |                         |                    |                 |              |
|                                                                      |                                                                      |                         |                    |                 |              |
|                                                                      |                                                                      |                         |                    |                 |              |
|                                                                      |                                                                      |                         |                    |                 |              |
|                                                                      |                                                                      |                         |                    |                 |              |
| NI                                                                   |                                                                      |                         |                    |                 |              |
| N                                                                    |                                                                      |                         |                    |                 |              |
|                                                                      |                                                                      |                         |                    |                 |              |
| ¢                                                                    |                                                                      |                         |                    |                 |              |
| X                                                                    |                                                                      |                         |                    |                 |              |
|                                                                      |                                                                      |                         |                    |                 |              |
|                                                                      |                                                                      |                         |                    |                 |              |
| 20 0 20                                                              | 40                                                                   |                         |                    |                 |              |
| SCALE IN FEET                                                        |                                                                      |                         |                    |                 |              |
| REVISIONS                                                            |                                                                      |                         |                    |                 |              |
| NAME DATE                                                            |                                                                      | EPARTMENT OF            |                    |                 |              |
|                                                                      | PROPOS                                                               | SED TRAF                | FIC SI             | GNAL            | S            |
|                                                                      |                                                                      | аты ст • •с             | ц ст               |                 |              |
|                                                                      | 6TH ST. & ASH ST.<br>D6 TRAFFIC SIGNAL MOD 2007-1<br>SANCAMON COUNTY |                         |                    |                 |              |
|                                                                      | SCALE: VERT.<br>HORIZ.                                               | SANGAMON CC             |                    |                 | <u>,</u>     |
|                                                                      | DATE JUL. '06                                                        |                         | DRAWN E<br>CHECKED |                 | ~            |