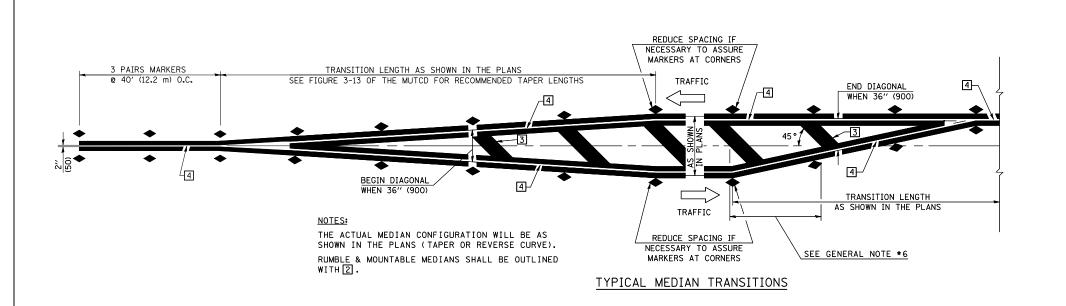

## GENERAL NOTES

- 1. WHEN MEDIANS ARE PRESENT, PAVEMENT MARKINGS ARE TO BE PLACED ADJACENT TO MEDIANS.
- SOME OF THE INFORMATION INCLUDED WITH THIS DETAIL MAY NOT BE APPLICABLE TO THIS IMPROVEMENT.
- PAVEMENT MARKINGS ARE TO BE EXTENDED THROUGH OMISSIONS WHEN APPLICABLE.
- 4. A STRIPING KEY IS AVAILABLE ELSEWHERE AND SHALL BE SHOWN WHERE THE QUANTITIES ARE LISTED.
- 5. FINAL PAVEMENT MARKINGS SHALL BE IN PLACE PRIOR TO PLACING ANY RAISED REFLECTIVE PAVEMENT MARKERS.
- 6. THE FOLLOWING CRITERIA SHALL BE USED FOR SELECTING THE DIAGONAL PAVEMENT MARKING SPACING, <30 MPH USE 15' (<50 km/h USE 4.5 m) 30-45 MPH USE 20' (50-75 km/h USE 6.0 m) >45 MPH USE 30' (>75 km/h USE 9.0 m)