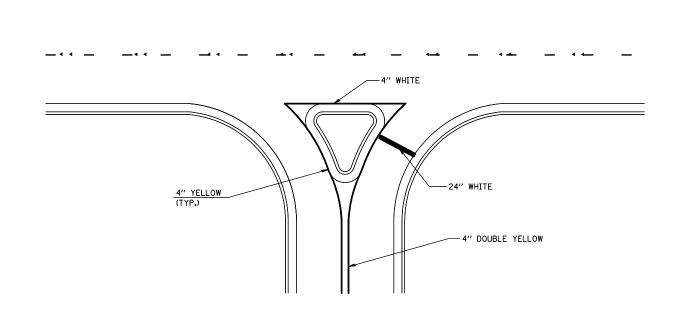

## GENERAL NOTES

- 1. WHEN MEDIANS ARE PRESENT, PAVEMENT MARKINGS ARE TO BE PLACED ADJACENT TO MEDIANS.
- SOME OF THE INFORMATION INCLUDED WITH THIS DETAIL MAY NOT BE APPLICABLE TO THIS IMPROVEMENT.
- PAVEMENT MARKINGS ARE TO BE EXTENDED THROUGH OMISSIONS WHEN APPLICABLE.
- 4. A STRIPING KEY IS AVAILABLE ELSEWHERE AND SHALL BE SHOWN WHERE THE QUANTITIES ARE LISTED.
- 5. FINAL PAVEMENT MARKINGS SHALL BE IN PLACE PRIOR TO PLACING ANY RAISED REFLECTIVE PAVEMENT MARKERS.
- 6. THE FOLLOWING CRITERIA SHALL BE USED FOR SELECTING THE DIAGONAL PAVEMENT MARKING SPACING, <30 MPH USE 15' (<50 km/h USE 4.5 m) 30-45 MPH USE 20' (50-75 km/h USE 6.0 m) >45 MPH USE 30' (>75 km/h USE 9.0 m)