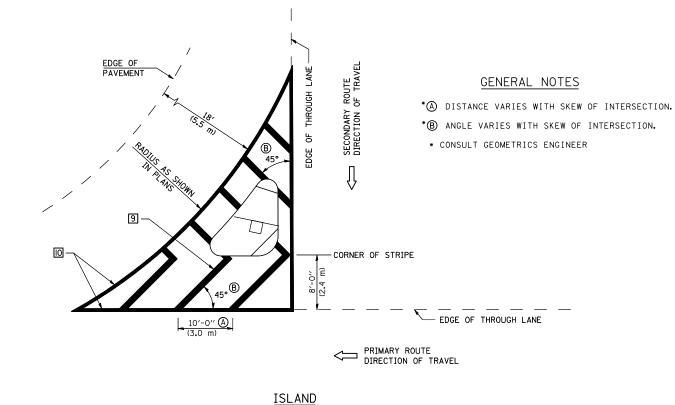

## GENERAL NOTES

- 1. WHEN MEDIANS ARE PRESENT, PAVEMENT MARKINGS ARE TO BE PLACED ADJACENT TO MEDIANS.
- SOME OF THE INFORMATION INCLUDED WITH THIS DETAIL MAY NOT BE APPLICABLE TO THIS IMPROVEMENT.
- PAVEMENT MARKINGS ARE TO BE EXTENDED THROUGH OMISSIONS WHEN APPLICABLE.
- 4. A STRIPING KEY IS AVAILABLE ELSEWHERE AND SHALL BE SHOWN WHERE THE QUANTITIES ARE LISTED.
- 5. FINAL PAVEMENT MARKINGS SHALL BE IN PLACE PRIOR TO PLACING ANY RAISED REFLECTIVE PAVEMENT MARKERS.
- 6. THE FOLLOWING CRITERIA SHALL BE USED FOR SELECTING THE DIAGONAL PAVEMENT MARKING SPACING, <30 MPH USE 15' (<50 km/h USE 4.5 m) 30-45 MPH USE 20' (50-75 km/h USE 6.0 m) >45 MPH USE 30' (>75 km/h USE 9.0 m)