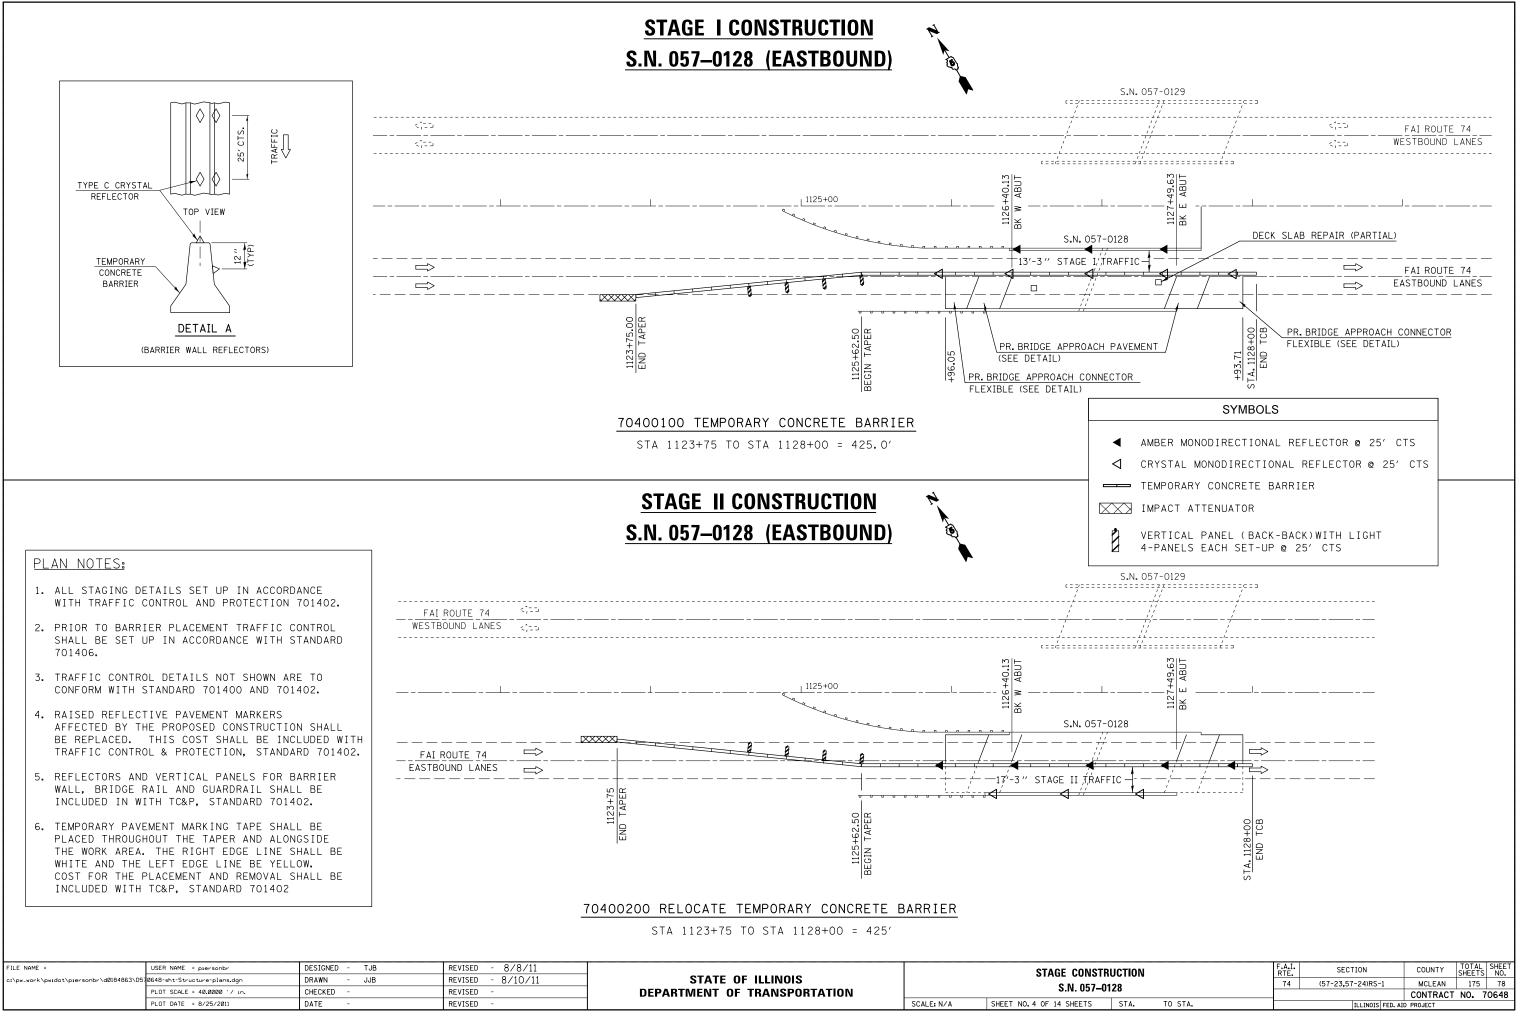

| FILE NAME =<br>c:\pw_work\pwidot\piersonbr\d0184863\D57 | USER NAME = piersonbr<br>0648-sht-Structure-plans.dgn | DESIGNED - TJB<br>DRAWN - JJB | REVISED - 8/8/11<br>REVISED - 8/10/11 | STATE OF ILLINOIS            | STAGE CONSTRUC<br>S.N. 057–0128 |                          |
|---------------------------------------------------------|-------------------------------------------------------|-------------------------------|---------------------------------------|------------------------------|---------------------------------|--------------------------|
|                                                         | PLOT SCALE = 40.0000 '/ in.                           | CHECKED -                     | REVISED -                             | DEPARTMENT OF TRANSPORTATION |                                 |                          |
|                                                         | PLOT DATE = 8/25/2011                                 | DATE -                        | REVISED -                             |                              | SCALE: N/A                      | SHEET NO. 4 OF 14 SHEETS |