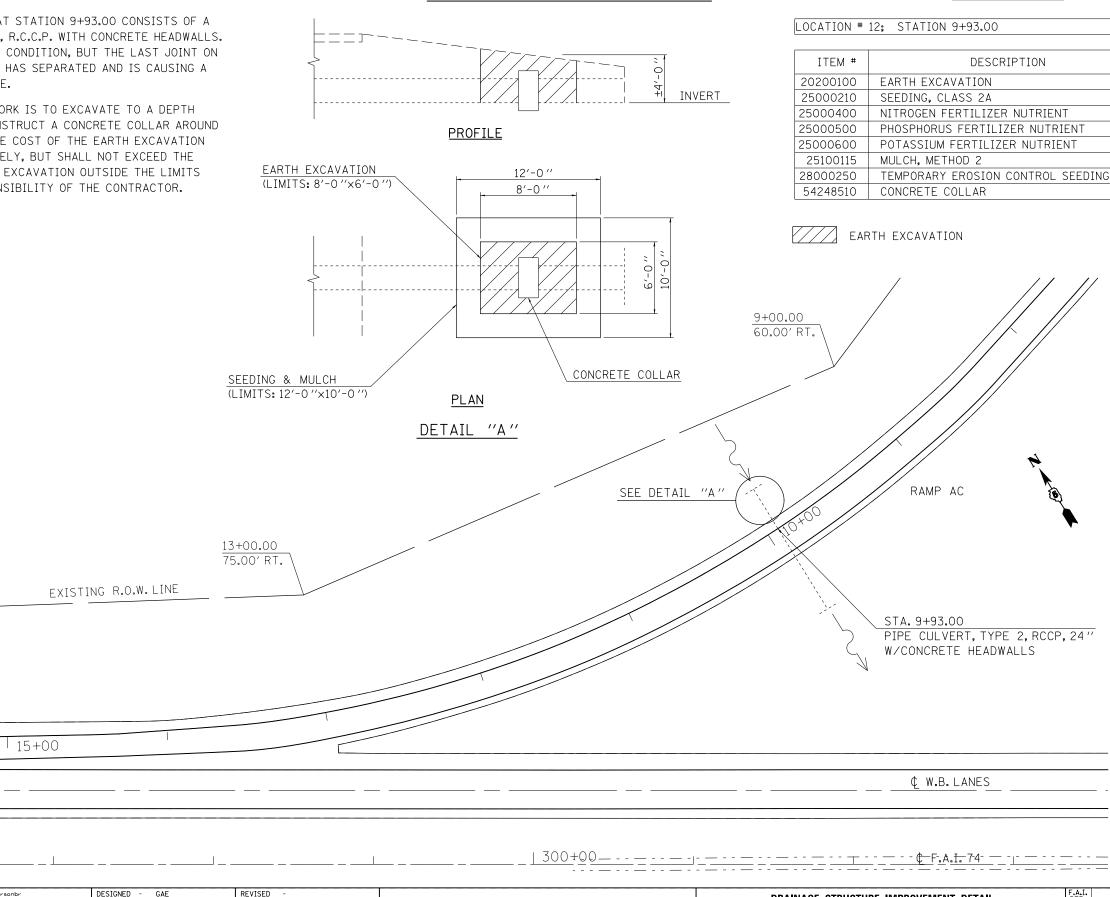

### NOTE:

THE EXISTING STRUCTURE AT STATION 9+93.00 CONSISTS OF A 24" PIPE CULVERT, TYPE 2, R.C.C.P. WITH CONCRETE HEADWALLS. THE STRUCTURE IS IN GOOD CONDITION, BUT THE LAST JOINT ON THE UPSTREAM (NORTH) END HAS SEPARATED AND IS CAUSING A SINKHOLE IN THE FORESLOPE.

THE PROPOSED SCOPE OF WORK IS TO EXCAVATE TO A DEPTH SUFFICIENT ENOUGH TO CONSTRUCT A CONCRETE COLLAR AROUND THE SEPARATED JOINT. THE COST OF THE EARTH EXCAVATION WILL BE PAID FOR SEPARATELY, BUT SHALL NOT EXCEED THE QUANTITY SPECIFIED. ANY EXCAVATION OUTSIDE THE LIMITS SHOWN WILL BE THE RESPONSIBILITY OF THE CONTRACTOR.

# DRAINAGE STRUCTURE IMPROVEMENT DETAIL

## LOCATION #12 STA. 9+93.00

| FILE NAME =                              | USER NAME = piersonbr        | DESIGNED - GAE  | REVISED - |                              | DRAINAGE STRUCTURE IMPROVEMENT DETAIL                | F.A.I. SECTION       | COUNTY TOTAL SHEET |
|------------------------------------------|------------------------------|-----------------|-----------|------------------------------|------------------------------------------------------|----------------------|--------------------|
| c:\pw_work\pwidot\piersonbr\d0184863\D57 | 0648-sht-str impr.dgn        | DRAWN - BBP     | REVISED - | STATE OF ILLINOIS            |                                                      | 74 (57-23,57-24)RS-1 | MCLEAN 175 114     |
|                                          | PLOT SCALE = 60.0000 ' / in. | CHECKED -       | REVISED - | DEPARTMENT OF TRANSPORTATION | LOCATION #12 STA. 9 + 93.00                          |                      | CONTRACT NO. 70648 |
|                                          | PLOT DATE = 8/25/2011        | DATE - 07/11/11 | REVISED - |                              | SCALE: 1" = 30' SHEET NO. 1 OF 1 SHEETS STA. TO STA. | ILLINOIS FED. A      | ID PROJECT         |