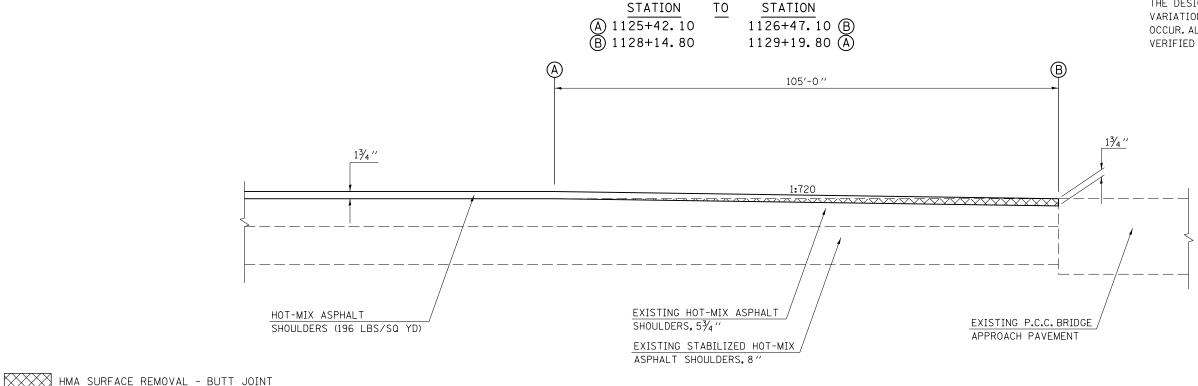

NOT TO SCALE

| FILE NAME = USER NAME = piersonbr DESIGNED - GAE REVISED -                   |                                       | F.A. | SECTION               | COUNTY              | SHEETS    | NO. |
|------------------------------------------------------------------------------|---------------------------------------|------|-----------------------|---------------------|-----------|-----|
|                                                                              | MILLING & PAVING TRANSITION DETAILS   | 74   | (57-23,57-24)R        | S-1 MCLEAN          | 175       | 145 |
| PLOT SCALE = 40.0000 '/ in. CHECKED - REVISED - DEPARTMENT OF TRANSPORTATION |                                       |      |                       | CONTRAC             | T NO. 706 | 48  |
| PLOT DATE = 8/26/2011 DATE - 06/24/11 REVISED - SCALE: NONE SHE              | SHEET NO. 4 OF 20 SHEETS STA. TO STA. | FED. | ROAD DIST. NO. ILLINO | IS FED. AID PROJECT |           |     |