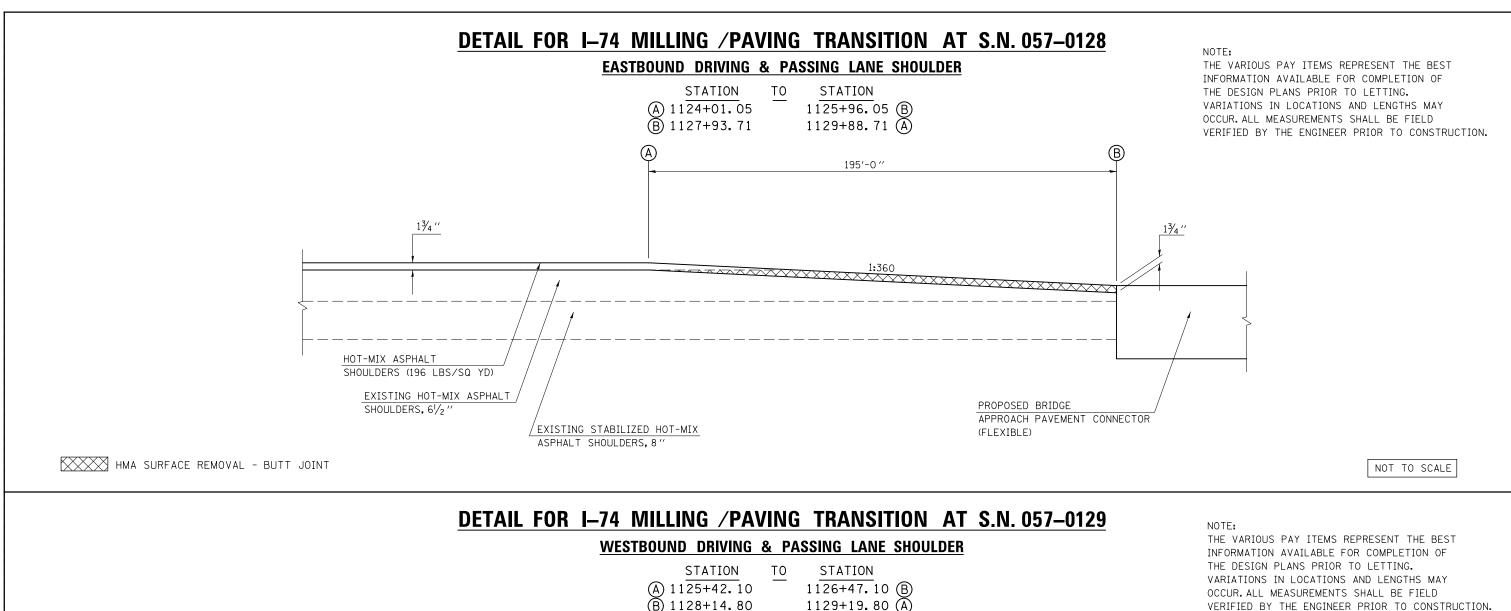

NOT TO SCALE

| FILE NAME = USER NAME = piersonbr DESIGNED - GAE REVISED -                   |                                       | F.A. | SECTION               | COUNTY              | SHEETS    | NO. |
|------------------------------------------------------------------------------|---------------------------------------|------|-----------------------|---------------------|-----------|-----|
|                                                                              | MILLING & PAVING TRANSITION DETAILS   | 74   | (57-23,57-24)R        | S-1 MCLEAN          | 175       | 145 |
| PLOT SCALE = 40.0000 '/ in. CHECKED - REVISED - DEPARTMENT OF TRANSPORTATION |                                       |      |                       | CONTRAC             | T NO. 706 | 48  |
| PLOT DATE = 8/26/2011 DATE - 06/24/11 REVISED - SCALE: NONE SHE              | SHEET NO. 4 OF 20 SHEETS STA. TO STA. | FED. | ROAD DIST. NO. ILLINO | IS FED. AID PROJECT |           |     |