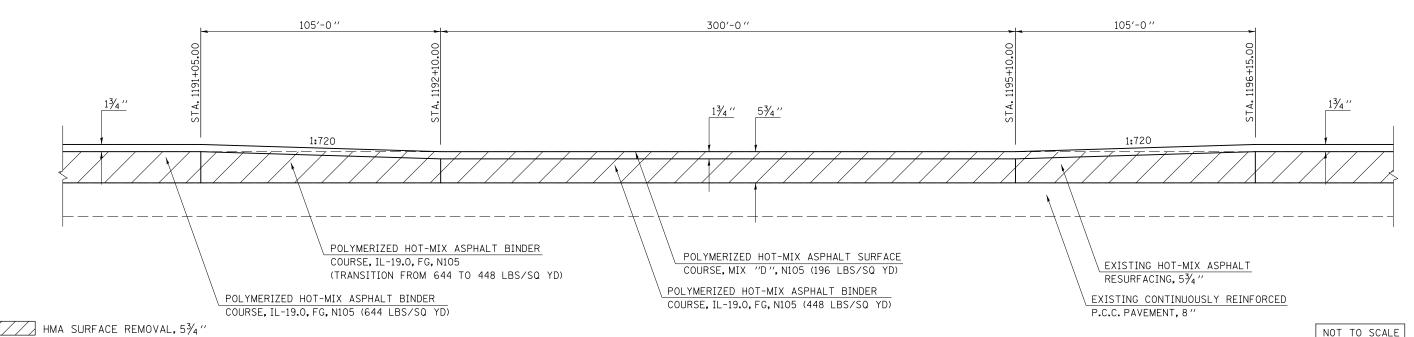

## WESTBOUND DRIVING LANE STATION TO STATION

1196+15,00

NOTE:

**MILLING & PAVING TRANSITION DETAILS** 

TO STA.

SHEET NO. 6 OF 20 SHEETS STA.

SCALE: NONE

THE TRANSITION AREA TO BE MILLED UNDER THE OVERHEAD STRUCTURE SHALL BE INCLUDED IN THE CONTRACT UNIT PRICE FOR HOT-MIX ASPHALT SURFACE REMOVAL, 5¾" AND NO ADDITIONAL COMPENSATION SHALL BE ALLOWED FOR THE VARIABLE THICKNESSES.

**DEPARTMENT OF TRANSPORTATION** 

1191+05.00