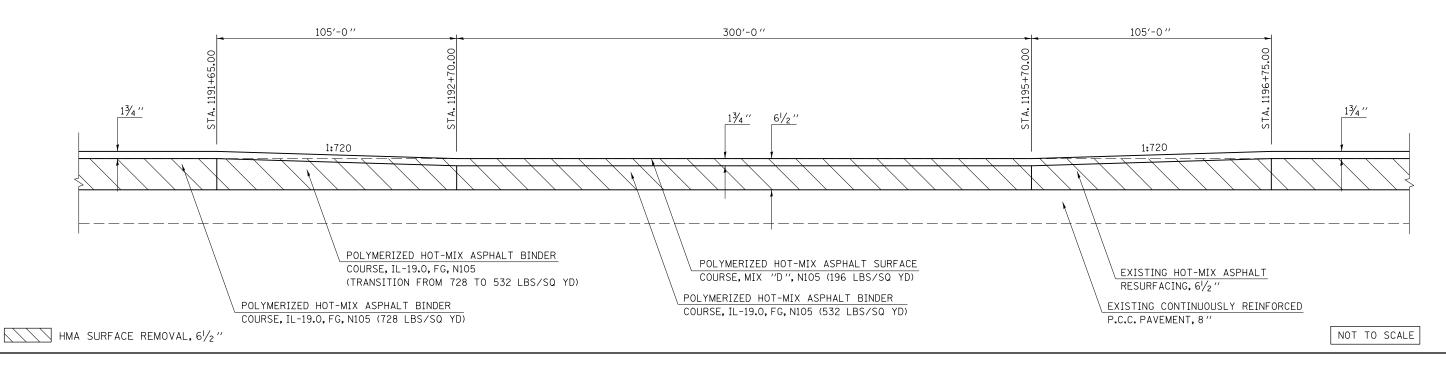

## **EASTBOUND DRIVING LANE**

<u>STATION</u> <u>TO</u> <u>STATION</u> 1191+65.00 1196+75.00 NOTE:

THE TRANSITION AREA TO BE MILLED UNDER THE OVERHEAD STRUCTURE SHALL BE INCLUDED IN THE CONTRACT UNIT PRICE FOR HOT-MIX ASPHALT SURFACE REMOVAL, 61/2" AND NO ADDITIONAL COMPENSATION SHALL BE ALLOWED FOR THE VARIABLE THICKNESSES.

## DETAIL FOR I-74 MILLING & PAVING TRANSITIONS UNDER S.N. 057-0130

THE VARIOUS PAY ITEMS REPRESENT THE BEST INFORMATION AVAILABLE FOR COMPLETION OF THE DESIGN PLANS PRIOR TO LETTING.

VARIATIONS IN LOCATIONS AND LENGTHS MAY OCCUR. ALL MEASUREMENTS SHALL BE FIELD VERIFIED BY THE ENGINEER PRIOR TO CONSTRUCTION.

NOTE:

UPON COMPLETION OF THE PROJECT, THE

VERTICAL CLEARANCES OF ALL AFFECTED

OVERHEAD STRUCTURES SHALL BE VERIFIED

AND REPORTED TO THE BUREAU OF OPERATIONS

BY THE RESIDENT ENGINEER.