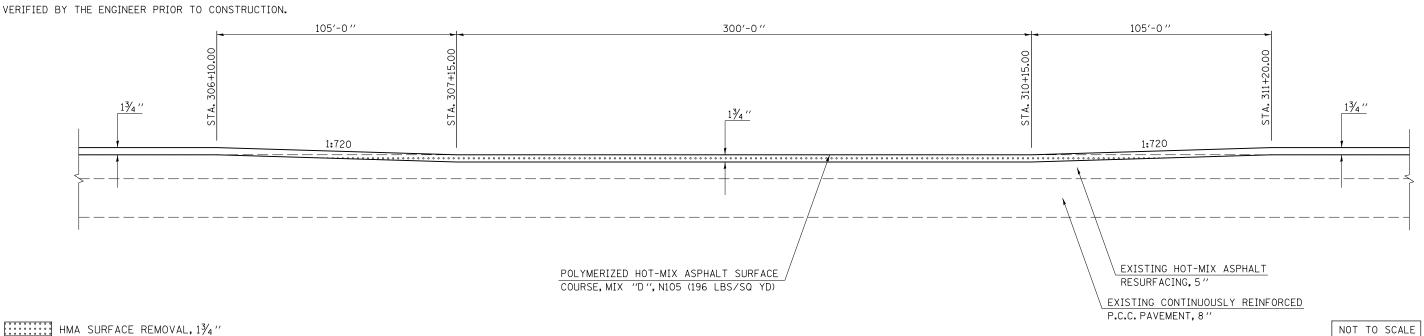

## **DETAIL FOR I–74 MILLING & PAVING TRANSITIONS UNDER S.N. 057–0132**

NOTE:
THE VARIOUS PAY ITEMS REPRESENT THE BEST
INFORMATION AVAILABLE FOR COMPLETION OF
THE DESIGN PLANS PRIOR TO LETTING.
VARIATIONS IN LOCATIONS AND LENGTHS MAY
OCCUR. ALL MEASUREMENTS SHALL BE FIELD
VERIFIED BY THE ENGINEER PRIOR TO CONSTRUCTION.

NOTE:
UPON COMPLETION OF THE PROJECT, THE
VERTICAL CLEARANCES OF ALL AFFECTED
OVERHEAD STRUCTURES SHALL BE VERIFIED
AND REPORTED TO THE BUREAU OF OPERATIONS
BY THE RESIDENT ENGINEER.

## WESTBOUND DRIVING LANE

<u>STATION</u> <u>TO</u> <u>STATION</u> 306+10.00 311+20.00

NOTE:

THE TRANSITION AREA TO BE MILLED UNDER THE OVERHEAD STRUCTURE SHALL BE INCLUDED IN THE CONTRACT UNIT PRICE FOR HOT-MIX ASPHALT SURFACE REMOVAL, 1¾" AND NO ADDITIONAL COMPENSATION SHALL BE ALLOWED FOR THE VARIABLE THICKNESSES.