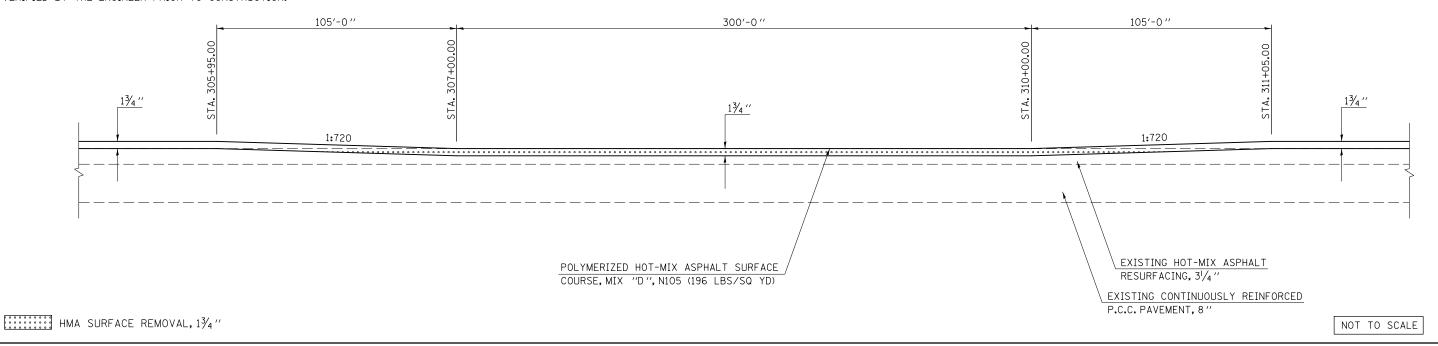

## DETAIL FOR I—74 MILLING & PAVING TRANSITIONS UNDER S.N. 057—0132 NOTE: UPON COMPLETION OF THE PROJECT, THE EASTBOUND DRIVING LANE

NOTE:
THE VARIOUS PAY ITEMS REPRESENT THE BEST
INFORMATION AVAILABLE FOR COMPLETION OF
THE DESIGN PLANS PRIOR TO LETTING.
VARIATIONS IN LOCATIONS AND LENGTHS MAY
OCCUR, ALL MEASUREMENTS SHALL BE FIELD
VERIFIED BY THE ENGINEER PRIOR TO CONSTRUCTION.

UPON COMPLETION OF THE PROJECT, THE
VERTICAL CLEARANCES OF ALL AFFECTED
OVERHEAD STRUCTURES SHALL BE VERIFIED
AND REPORTED TO THE BUREAU OF OPERATIONS
BY THE RESIDENT ENGINEER.

<u>STATION</u> <u>TO</u> <u>STATION</u> 305+95.00 311+05.00

NOTE:
THE TRANSITION AREA TO BE MILLED UNDER THE
OVERHEAD STRUCTURE SHALL BE INCLUDED IN
THE CONTRACT UNIT PRICE FOR HOT-MIX ASPHALT
SURFACE REMOVAL, 1¾" AND NO ADDITIONAL
COMPENSATION SHALL BE ALLOWED FOR THE
VARIABLE THICKNESSES.