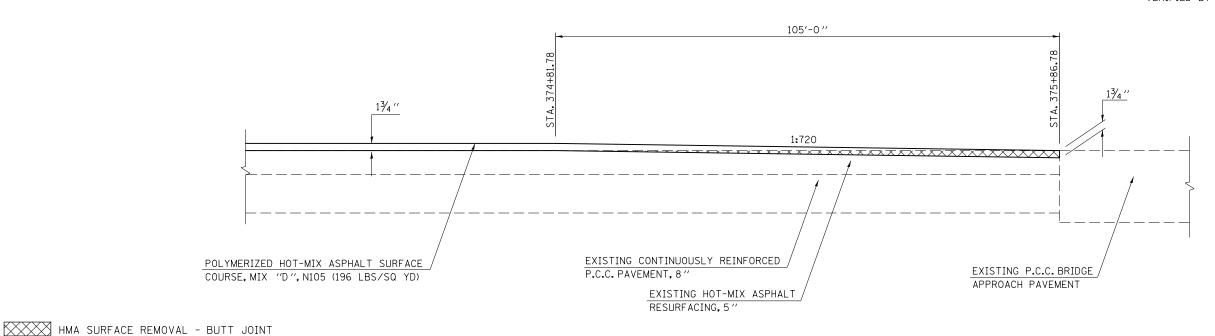

## DETAIL FOR I-74 MILLING /PAVING TRANSITION AT S.N. 057-0134

## WESTBOUND DRIVING LANE

<u>STATION</u> <u>TO</u> <u>STATION</u> <u>374+81.78</u> <u>375+86.78</u>

NOTE

THE VARIOUS PAY ITEMS REPRESENT THE BEST INFORMATION AVAILABLE FOR COMPLETION OF THE DESIGN PLANS PRIOR TO LETTING.

VARIATIONS IN LOCATIONS AND LENGTHS MAY OCCUR. ALL MEASUREMENTS SHALL BE FIELD VERIFIED BY THE ENGINEER PRIOR TO CONSTRUCTION.

DETAIL FOR I-74 MILLING /PAVING TRANSITION AT S.N. 057-0134