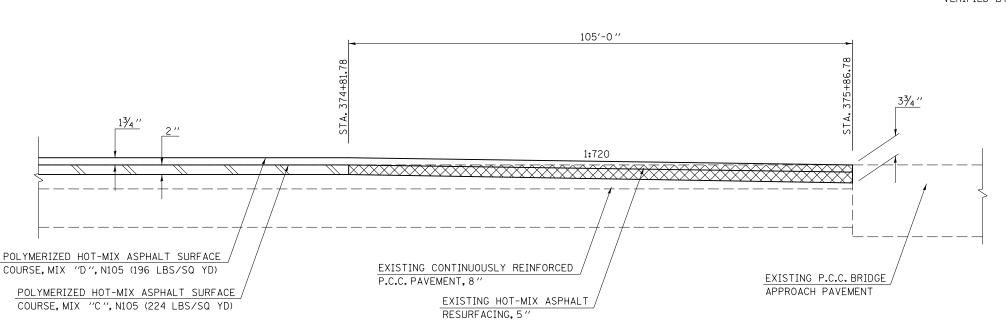

## WESTBOUND PASSING LANE

<u>STATION</u> <u>TO</u> <u>STATION</u> 374+81.78 375+86.78

NOTE:

THE VARIOUS PAY ITEMS REPRESENT THE BEST INFORMATION AVAILABLE FOR COMPLETION OF THE DESIGN PLANS PRIOR TO LETTING. VARIATIONS IN LOCATIONS AND LENGTHS MAY OCCUR. ALL MEASUREMENTS SHALL BE FIELD VERIFIED BY THE ENGINEER PRIOR TO CONSTRUCTION.

NOT TO SCALE

HMA SURFACE REMOVAL, 2"

HMA SURFACE REMOVAL - BUTT JOINT

NOT TO SCALE

| FILE NAME =                              | USER NAME = piersonbr       |                 | REVISED - | 07.175 05 11.181010          |             |                                        | RTE. SECTION                           | COUNTY SHEETS NO.  |
|------------------------------------------|-----------------------------|-----------------|-----------|------------------------------|-------------|----------------------------------------|----------------------------------------|--------------------|
| c:\pw_work\pwidot\piersonbr\d0184863\D57 | 0648-sht-details.dgn        | DRAWN - BBP     | REVISED - | STATE OF ILLINOIS            |             | MILLING & PAVING TRANSITION DETAILS    | 74 (57-23,57-24)RS-1                   | MCLEAN 175 156     |
|                                          | PLOT SCALE = 40.0000 '/ in. | CHECKED -       | REVISED - | DEPARTMENT OF TRANSPORTATION |             |                                        | ,                                      | CONTRACT NO. 70648 |
|                                          | PLOT DATE = 8/26/2011       | DATE - 06/24/11 | REVISED - |                              | SCALE: NONE | SHEET NO. 15 OF 20 SHEETS STA. TO STA. | FED. ROAD DIST. NO.   ILLINOIS FED. AI |                    |