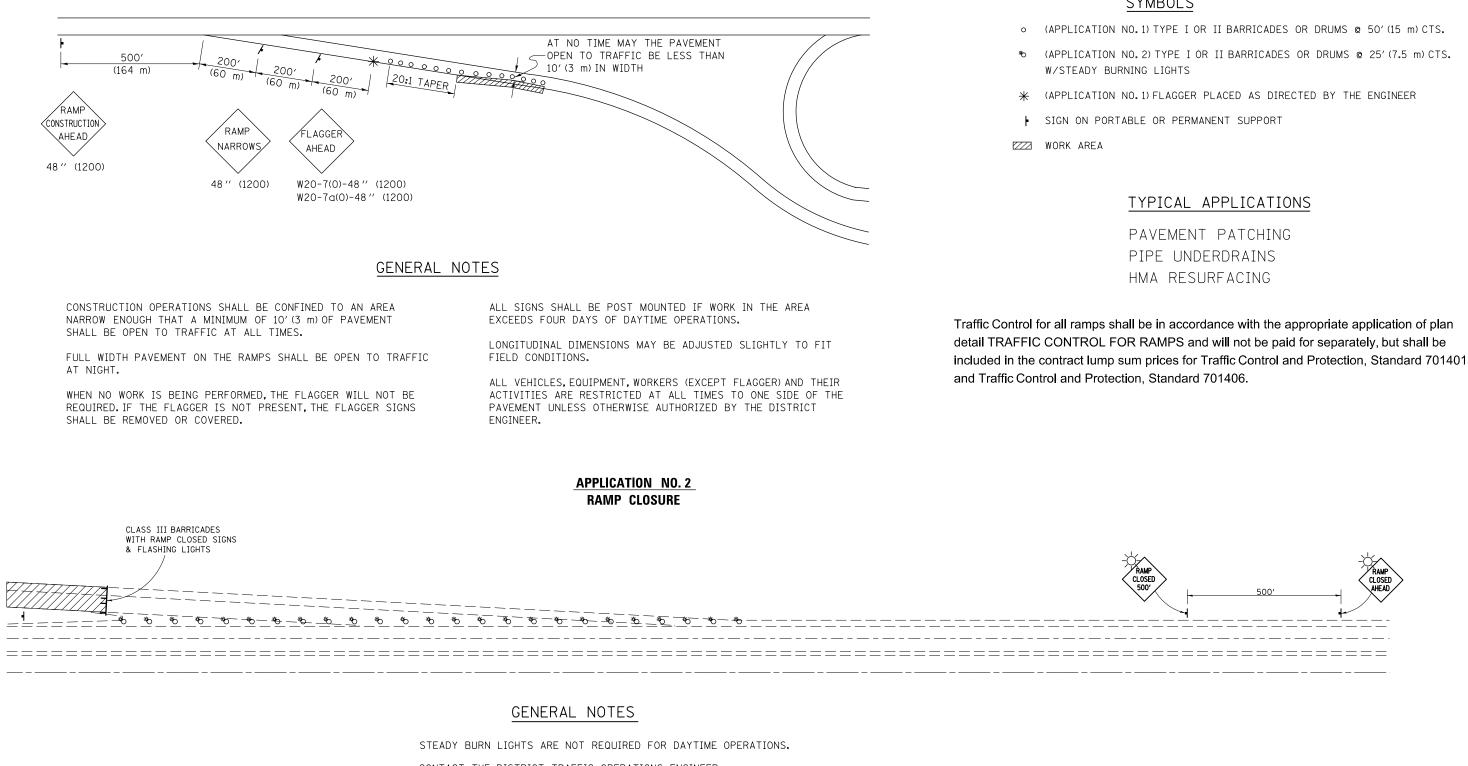

## APPLICATION NO.1 DAY OPERATION ONLY PARTIAL RAMP CLOSURE

CONTACT THE DISTRICT TRAFFIC OPERATIONS ENGINEER AT 217-465-4181, ONE WEEK PRIOR TO CLOSING THE RAMP.

| c:\pw.work\pwidot\piersonbr\d0184863\D5724648-sht-details.dgn DRAWN - REVISEO - 74 (57-23,57-24)RS-1 MCLEAN             |                                         |                              |            |                 |                              |        |                                     | DISTRICT 5 DETAIL NO. 70103710 |                  |             |         |
|-------------------------------------------------------------------------------------------------------------------------|-----------------------------------------|------------------------------|------------|-----------------|------------------------------|--------|-------------------------------------|--------------------------------|------------------|-------------|---------|
| c:\pw.work\pwidot\piersonbr\d0184863\D5 <sup>2</sup> 0648-sht-details.dgn DRAWN - REVISED - 74 (57-23,57-24)RS-1 MCLEAN | FILE NAME =                             | USER NAME = piersonbr        | DESIGNED - | REVISED - 11/06 |                              |        |                                     |                                | SECTION          | COUNTY TO   | ETS NO. |
|                                                                                                                         | c:\pw_work\pwidot\piersonbr\d0184863\D5 | 70648-sht-details.dgn        | DRAWN -    | REVISED -       | STATE OF ILLINOIS            |        | TRAFFIC CONTROL FOR RAMPS           |                                | (57-23-57-24)RS- |             | 175 170 |
|                                                                                                                         |                                         | PLOT SCALE = 40.0000 ' / in. | CHECKED -  | REVISED -       | DEPARTMENT OF TRANSPORTATION |        |                                     |                                |                  | CONTRACT NO | 0.70648 |
| PLOT DATE = 8/26/2011 DATE REVISED REVISED STA. TO STA. FED. ROAD DIST. NO. ILLINOIS FED. ADD PROJECT                   |                                         | PLOT DATE = 8/26/2011        | DATE -     | REVISED -       | SC                           | SCALE: | SHEET NO.1 OF 1 SHEETS STA. TO STA. |                                |                  |             |         |

## SYMBOLS

Note: All dimensions are in INCHES (millimeters) unless otherwise shown.