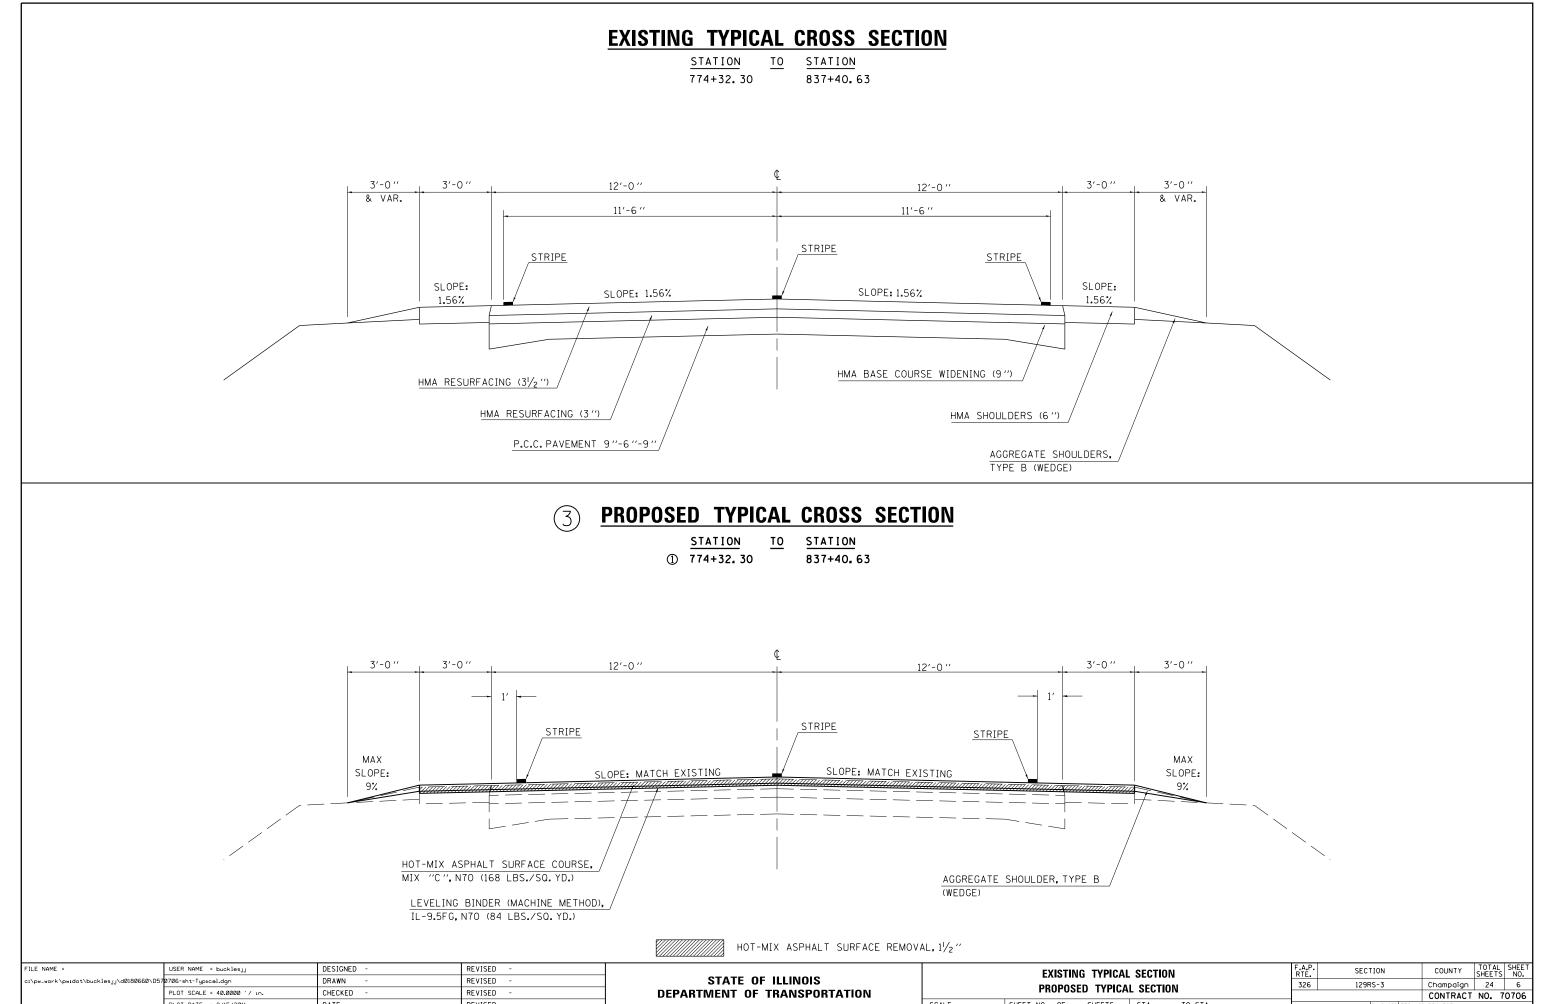

|  | FILE NAME =                                                  | USER NAME = bucklesjj       | DESIGNED - | REVISED - |                                                   | EXISTING TYPICAL SECTION |              |        |      |         |     | SECTION  | COU             | JNTY   |
|--|--------------------------------------------------------------|-----------------------------|------------|-----------|---------------------------------------------------|--------------------------|--------------|--------|------|---------|-----|----------|-----------------|--------|
|  | c:\pw_work\pwidot\bucklesjj\d0180660\D570706-sht-Typical.dgn |                             | DRAWN -    | REVISED - | STATE OF ILLINOIS<br>DEPARTMENT OF TRANSPORTATION | PROPOSED TYPICAL SECTION |              |        |      |         | 326 | 129RS-3  | Cham            | ipaign |
|  |                                                              | PLOT SCALE = 40.0000 '/ in. | CHECKED -  | REVISED - |                                                   |                          |              |        |      |         | _   |          | CONT            | TRACT  |
|  |                                                              | PLOT DATE = 8/15/2011       | DATE -     | REVISED - |                                                   | SCALE:                   | SHEET NO. OF | SHEETS | STA. | TO STA. |     | ILLINOIS | FED. AID PROJEC | ст     |
|  |                                                              |                             |            |           |                                                   |                          |              |        |      |         |     |          |                 |        |