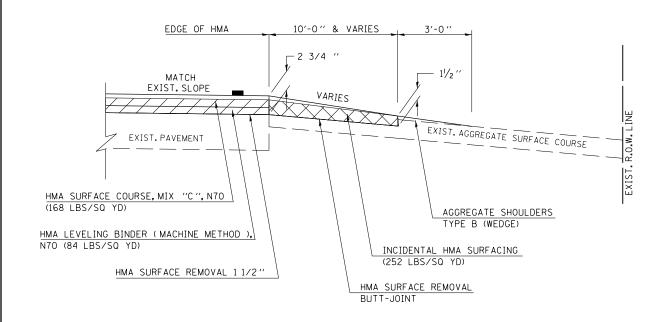

## GENERAL NOTES FOR INCIDENTAL ENTRANCES AND MAILBOX TURNOUTS

- THE EXISTING SURFACE SHALL BE PREPARED IN ACCORDANCE WITH SECTION 408 OF THE STANDARD SPECIFICATIONS.
- 2. AGGREGATE BASE COURSE, TYPE B, 6 " (150) MIN. SHALL BE USED WHERE IN THE OPINION OF THE ENGINEER THERE IS NOT SUFFICIENT BASE MATERIAL FOR THE PROPOSED MAILBOX TURNOUTS. THIS MATERIAL SHALL GENERALLY BE USED TO WIDEN ALL EXISTING MAILBOX TURNOUTS OR TO CONSTRUCT NEW MAILBOX TURNOUTS WHERE NONE NOW EXISTS.
- 3. ANY NECESSARY WORK BEHIND THE INCIDENTAL HMA SURFACING SHALL BE AS SHOWN IN THE PLANS AND/OR AS DIRECTED BY THE ENGINEER.
- 4. EXISTING ENTRANCES OF AGGREGATE OR EARTH SHALL NOT RECEIVE A NEW HMA APRON WITHOUT PROPER APPROVAL THROUGH THE BUREAU OF OPERATIONS "POLICY ON PERMITS FOR ACCESS DRIVEWAYS TO STATE HIGHWAYS.