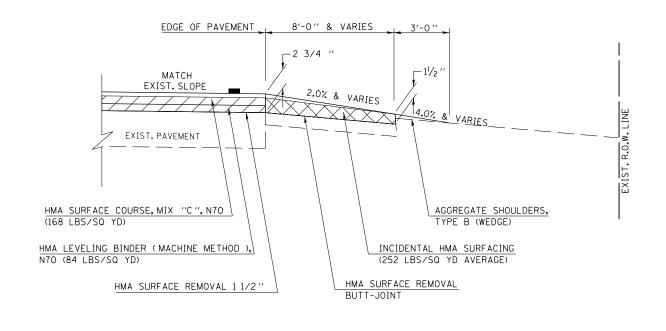

## GENERAL NOTES FOR INCIDENTAL ENTRANCES AND MAILBOX TURNOUTS

- THE EXISTING SURFACE SHALL BE PREPARED IN ACCORDANCE WITH SECTION 408 OF THE STANDARD SPECIFICATIONS.
- 2. AGGREGATE BASE COURSE, TYPE B, 6 " (150) MIN. SHALL BE USED WHERE IN THE OPINION OF THE ENGINEER THERE IS NOT SUFFICIENT BASE MATERIAL FOR THE PROPOSED MAILBOX TURNOUTS. THIS MATERIAL SHALL GENERALLY BE USED TO WIDEN ALL EXISTING MAILBOX TURNOUTS OR TO CONSTRUCT NEW MAILBOX TURNOUTS WHERE NONE NOW EXISTS.
- 3. ANY NECESSARY WORK BEHIND THE INCIDENTAL HMA SURFACING SHALL BE AS SHOWN IN THE PLANS AND/OR AS DIRECTED BY THE ENGINEER.
- 4. EXISTING ENTRANCES OF AGGREGATE OR EARTH SHALL NOT RECEIVE A NEW HMA APRON WITHOUT PROPER APPROVAL THROUGH THE BUREAU OF OPERATIONS "POLICY ON PERMITS FOR ACCESS DRIVEWAYS TO STATE HIGHWAYS.