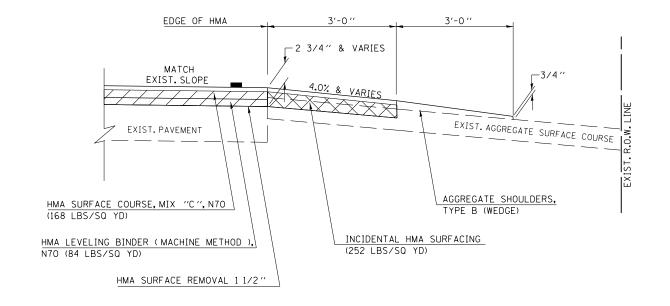

## GENERAL NOTES FOR INCIDENTAL ENTRANCES AND MAILBOX TURNOUTS

- THE EXISTING SURFACE SHALL BE PREPARED IN ACCORDANCE WITH SECTION 408 OF THE STANDARD SPECIFICATIONS.
- 2. AGGREGATE BASE COURSE, TYPE B, 6 " (150) MIN. SHALL BE USED WHERE IN THE OPINION OF THE ENGINEER THERE IS NOT SUFFICIENT BASE MATERIAL FOR THE PROPOSED MAILBOX TURNOUTS. THIS MATERIAL SHALL GENERALLY BE USED TO WIDEN ALL EXISTING MAILBOX TURNOUTS OR TO CONSTRUCT NEW MAILBOX TURNOUTS WHERE NONE NOW EXISTS.
- 3. ANY NECESSARY WORK BEHIND THE INCIDENTAL HMA SURFACING SHALL BE AS SHOWN IN THE PLANS AND/OR AS DIRECTED BY THE ENGINEER.
- 4. EXISTING ENTRANCES OF AGGREGATE OR EARTH SHALL NOT RECEIVE A NEW HMA APRON WITHOUT PROPER APPROVAL THROUGH THE BUREAU OF OPERATIONS "POLICY ON PERMITS FOR ACCESS DRIVEWAYS TO STATE HIGHWAYS.