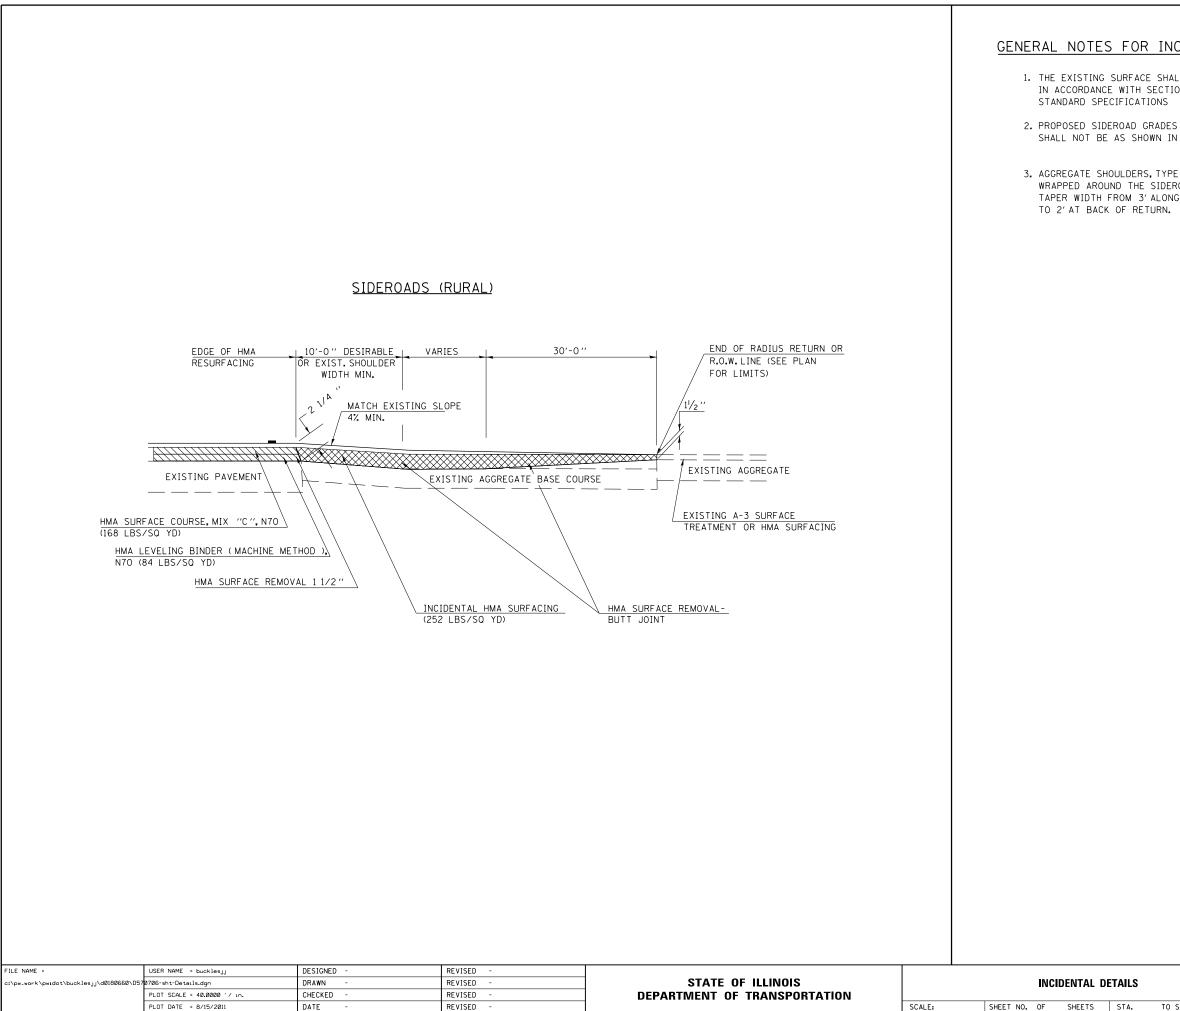

## GENERAL NOTES FOR INCIDENTAL SIDEROADS AND SIDE STREETS

1. THE EXISTING SURFACE SHALL BE PREPARED IN ACCORDANCE WITH SECTION 408 OF THE

SHALL NOT BE AS SHOWN IN THE PLANS.

3. AGGREGATE SHOULDERS, TYPE B WILL BE WRAPPED AROUND THE SIDEROAD RETURNS. TAPER WIDTH FROM 3' ALONG MAINLINE