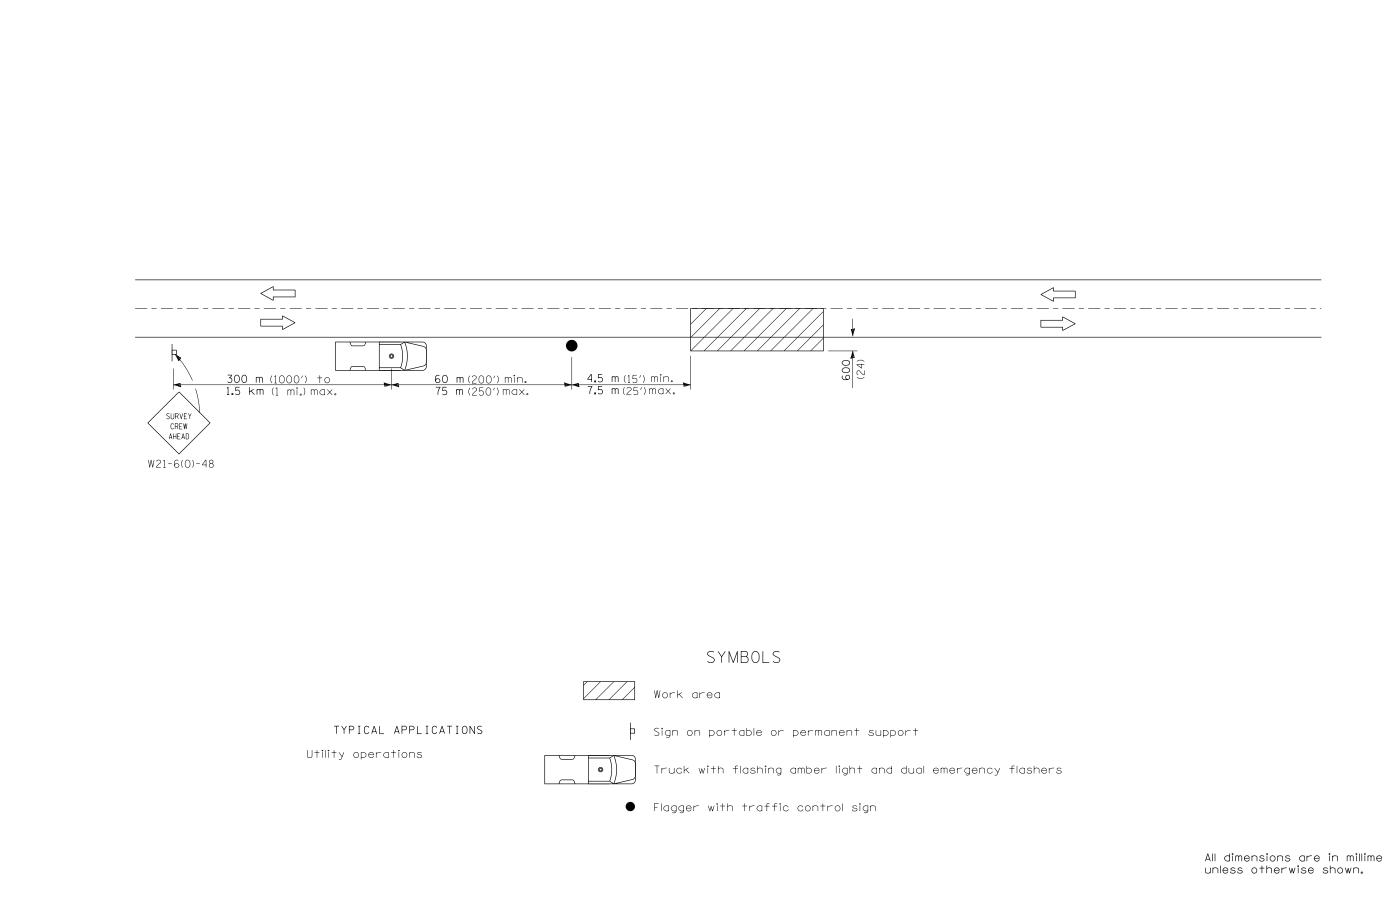

All dimensions are in millimeters (inches) unless otherwise shown.

LGT017.M32

| FILE NAME =                             | USER NAME = sparksgw               | DESIGNED - | REVISED - |                              |        | DETAIL FOR         | NIGHTTIME |         | RTF. | SECTION         | COUNTY      | SHEETS NO.        |  |
|-----------------------------------------|------------------------------------|------------|-----------|------------------------------|--------|--------------------|-----------|---------|------|-----------------|-------------|-------------------|--|
| c:\pw_work\pwidot\sparksgw\d0221228\D67 | C87_sht_Det_night_inspection.dgn   | DRAWN -    | REVISED - | STATE OF ILLINOIS            |        |                    |           |         | 7998 | 110TS,N,L       | SANGAMON    | 95 50             |  |
|                                         | PLOT SCALE = 0:40.000 m: / in.     | CHECKED -  | REVISED - | DEPARTMENT OF TRANSPORTATION |        | LIGHTING IN        | ISPECTION |         |      |                 |             | ONTRACT NO. 72C87 |  |
|                                         | PLOT DATE = Sep-01-2011 12:36:16PM | DATE -     | REVISED - |                              | SCALE: | SHEET NO. OF SHEET |           | TO STA. |      | ILLINOIS FED. A | AID PROJECT |                   |  |