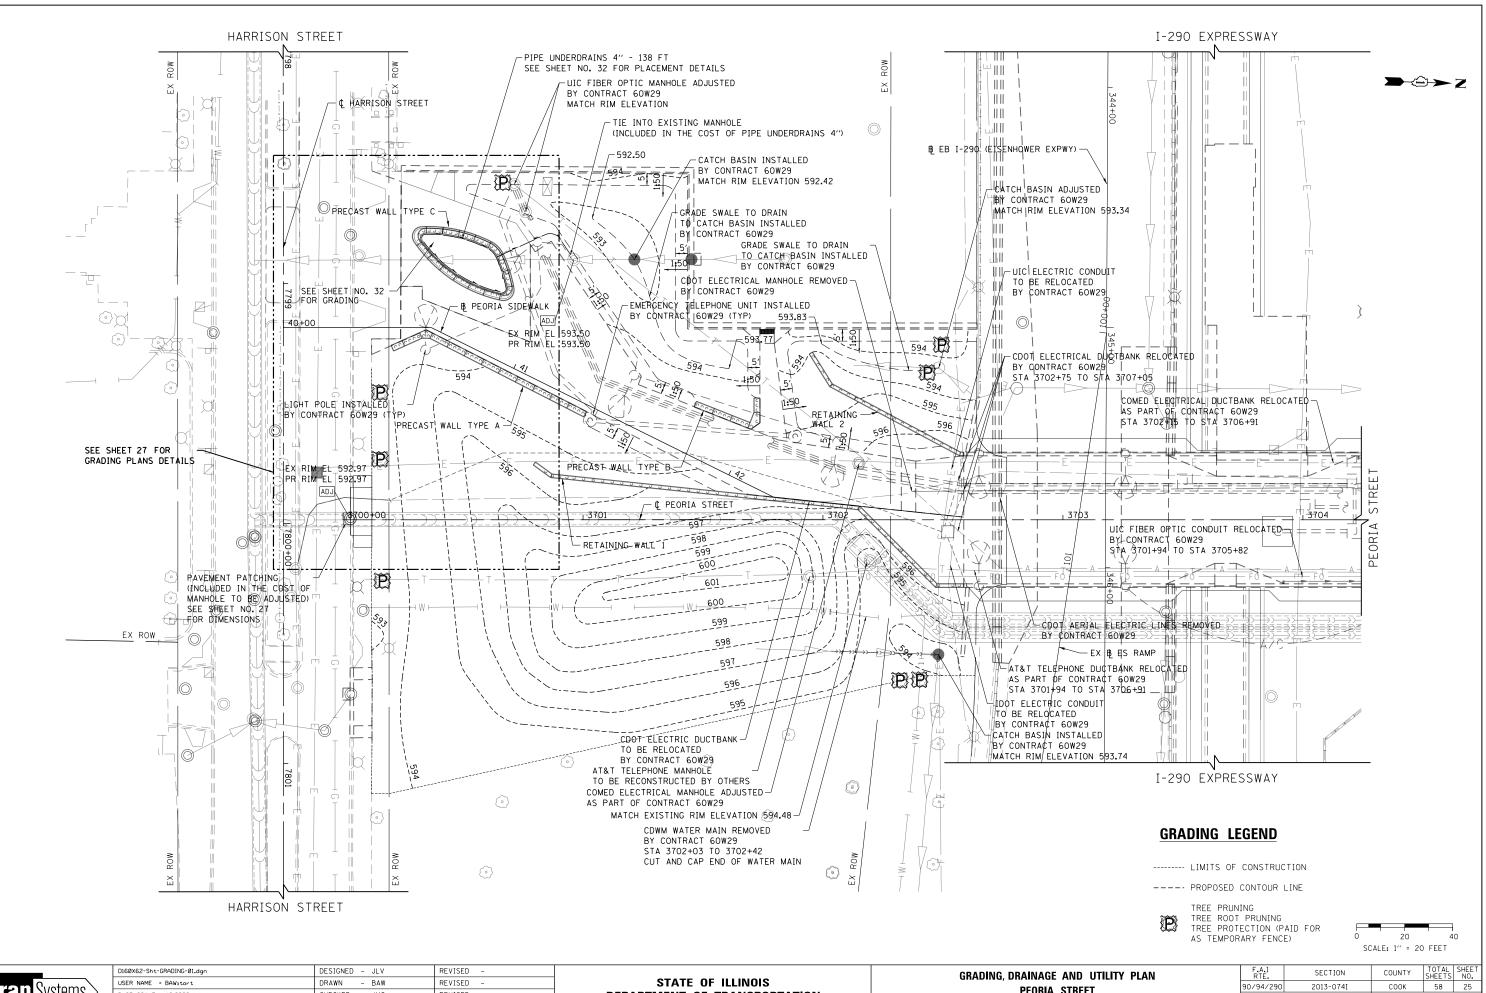

Tran Systems

| IS | D160X62-Sht-GRADING-01.dgn  | DESIGNED - JLV   | REVISED - |                              | GRADING, DRAINAGE AND |               |      |          |  |
|----|-----------------------------|------------------|-----------|------------------------------|-----------------------|---------------|------|----------|--|
|    | USER NAME = BAWitort        | DRAWN - BAW      | REVISED - | STATE OF ILLINOIS            |                       |               |      |          |  |
|    | PLOT SCALE = 40.0000 '/ in. | CHECKED - JMG    | REVISED - | DEPARTMENT OF TRANSPORTATION |                       | PEORIA STREET |      |          |  |
|    | PLOT DATE = 8/19/2014       | DATE - 8/20/2014 | REVISED - |                              | SCALE: 1"=20"         | SHEET 1       | 0F 2 | SHEETS S |  |

| D UTILITY PLAN |              | RIE.           |         |         | SHEET    | S N      | NU.       |      |    |   |
|----------------|--------------|----------------|---------|---------|----------|----------|-----------|------|----|---|
| REET           |              | 90/94/290      | 20      | 13-0741 |          | СООК     | 58        | 2    | 5  |   |
|                |              |                |         |         |          | CONTRACT | NO.       | 60X6 | 52 |   |
| ;              | STA. 3700+00 | TO STA.3704+25 | ILLINOI |         | ILLINOIS | FED. AI  | D PROJECT |      |    |   |
|                |              |                |         |         |          |          |           |      |    | _ |