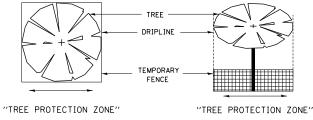

# TEMPORARY FENCE DETAIL

PLAN VIEW

CROSS-SECTION

### TEMPORARY FENCE DETAIL NOT TO SCALE

| DI60X62-Sht-LNDSCP-DET-01.dgn | DESIGNED - JLV   | REVISED - |
|-------------------------------|------------------|-----------|
| USER NAME = BAWitort          | DRAWN - BAW      | REVISED - |
| PLOT SCALE = 40.0000 '/ in.   | CHECKED - JMG    | REVISED - |
| PLOT DATE = 8/19/2014         | DATE - 8/20/2014 | REVISED - |
|                               |                  |           |