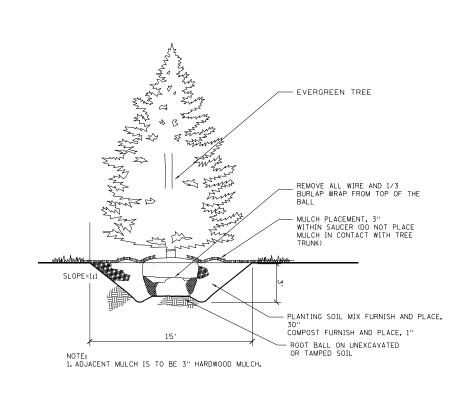

**EVERGREEN TREE** PLANTING DETAIL NOT TO SCALE

ORNAMENTAL TREE PLANTING DETAIL NOT TO SCALE

HERBACEOUS FILLER TO BE PLANTED IN NATURALISTIC DRIFTS THROUGHOUT PLANT MATERIAL

TRIANGULAR SPACING FOR ALL PLANT MATERIAL (TYP), SEE PLANT LIST FOR SPACING DISTANCE