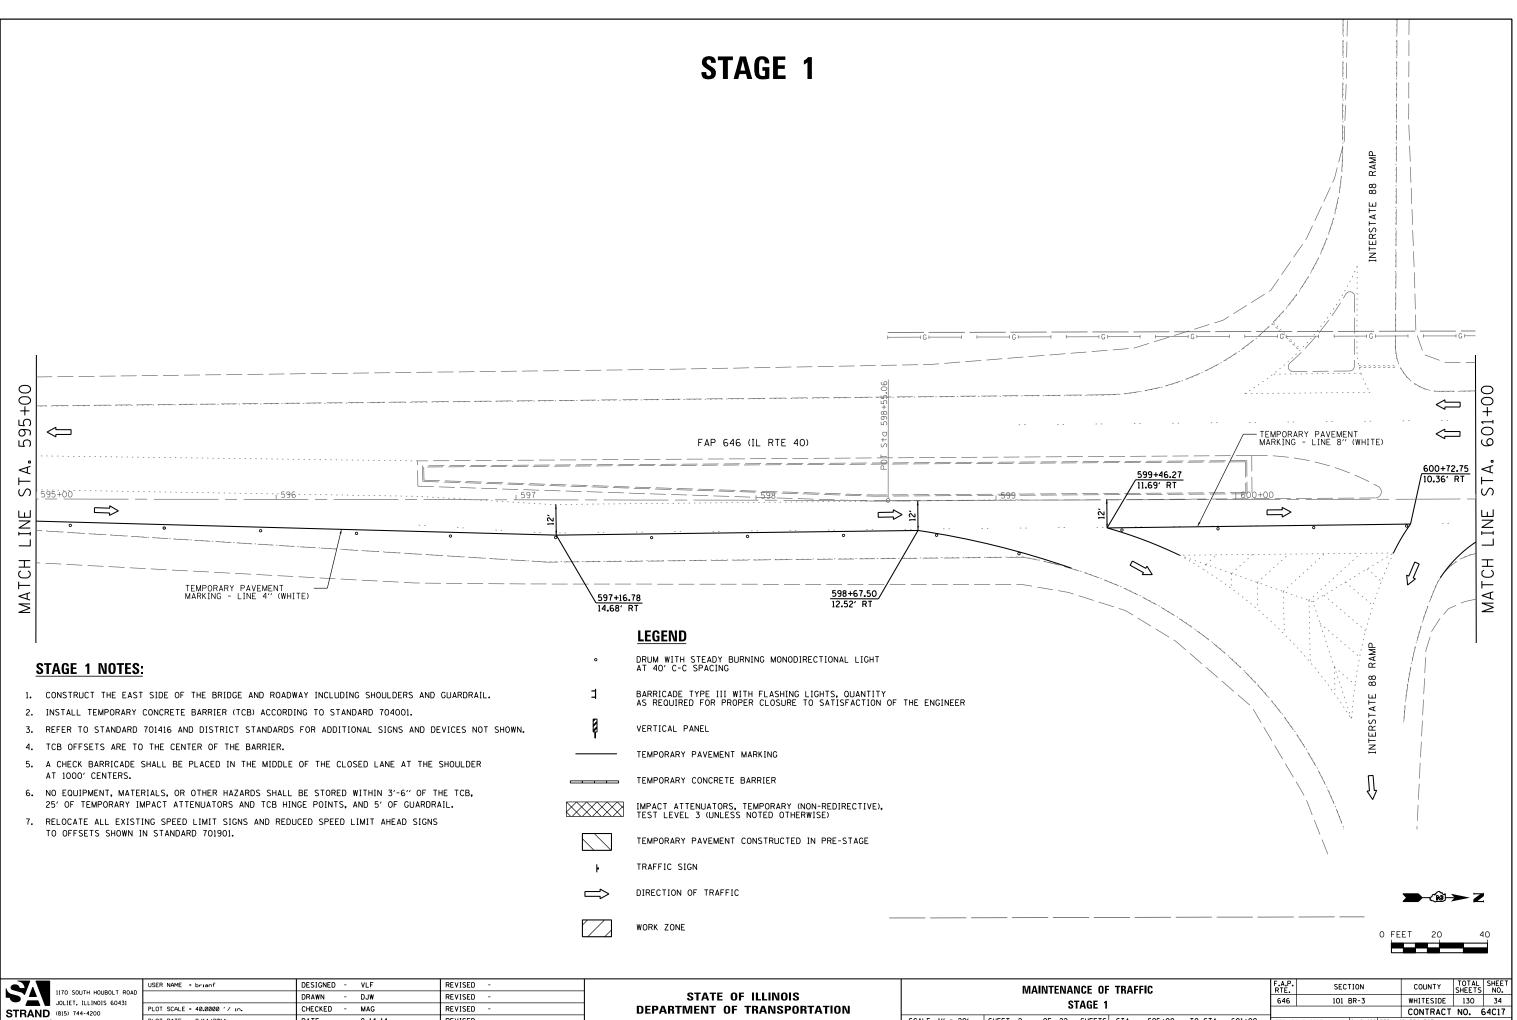

| 1170 SOUTH HOUBOLT ROAD             | USER NAME = brienf           | DESIGNED - VLF<br>DRAWN - DJW | REVISED -<br>REVISED - | STATE OF ILLINOIS            | MAINTENANCE OF T<br>Stage 1 |         |       |        |   |
|-------------------------------------|------------------------------|-------------------------------|------------------------|------------------------------|-----------------------------|---------|-------|--------|---|
| STRAND (815) 744-4200<br>ASSOCIATES | PLOT SCALE = 40.0000 ' / 10. | CHECKED - MAG                 | REVISED -              | DEPARTMENT OF TRANSPORTATION |                             |         |       |        |   |
|                                     | PLOT DATE = 8/14/2014        | DATE - 8-14-14                | REVISED -              |