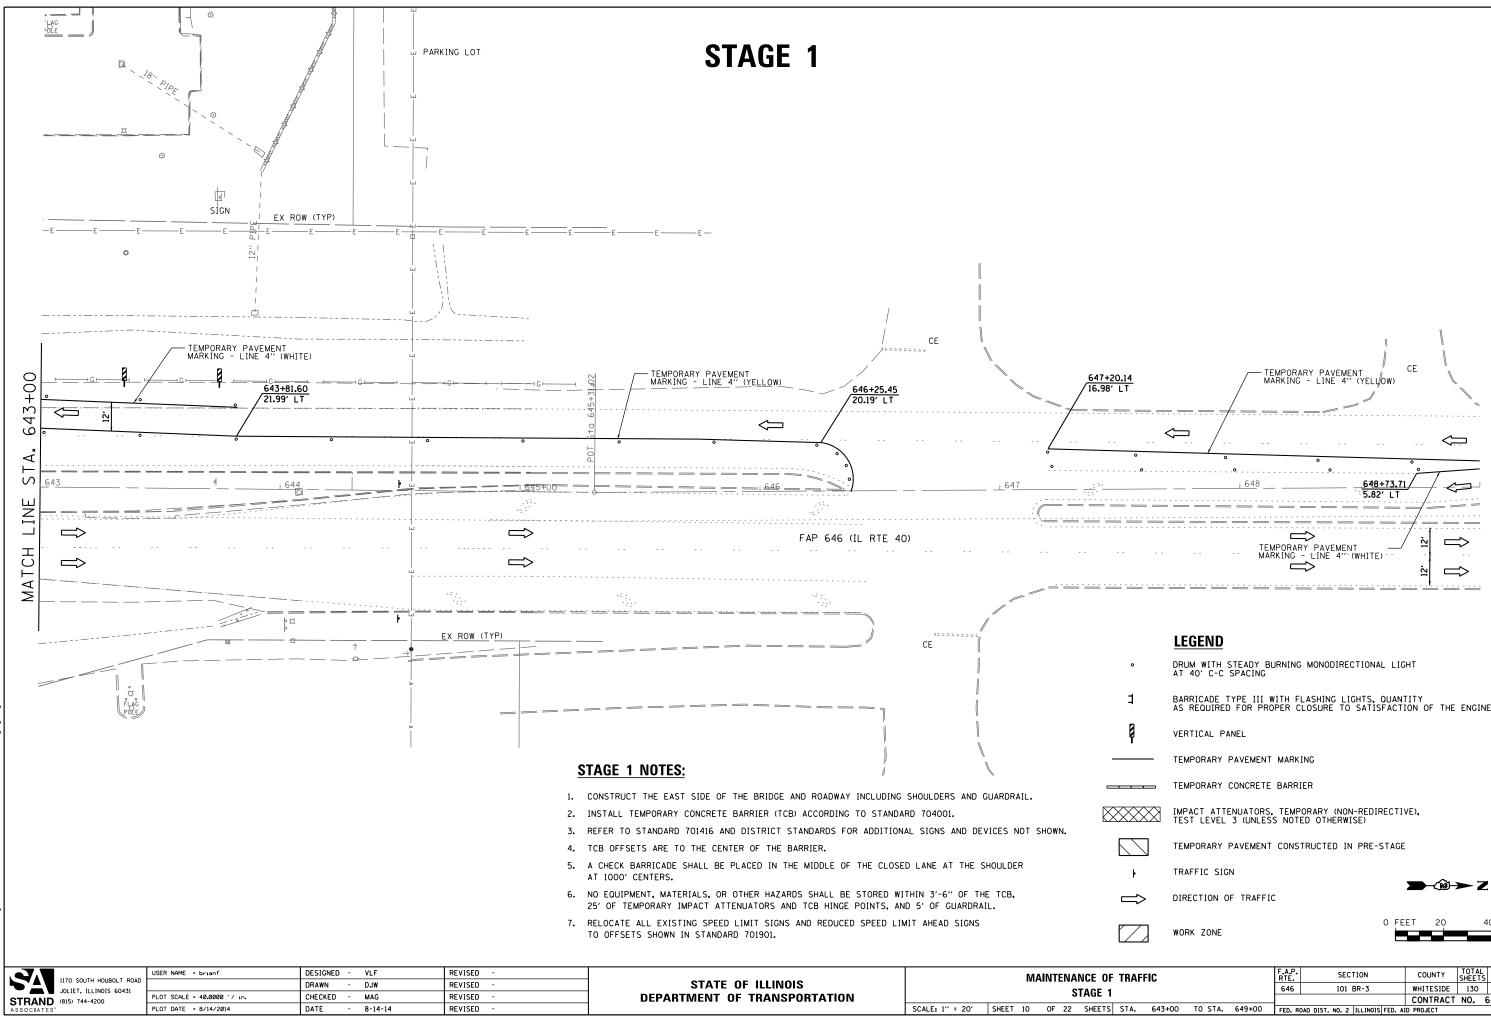

| 1170 SOUTH HOUBOLT ROAD | USER NAME = brienf           | DESIGNED - VLF | REVISED - | STATE OF ILLINOIS<br>DEPARTMENT OF TRANSPORTATION | MAINTENANCE OF TRAFFIC                                           | F.A.P. SECTION                         | COUNTY TOTAL SHEET<br>SHEETS NO. |
|-------------------------|------------------------------|----------------|-----------|---------------------------------------------------|------------------------------------------------------------------|----------------------------------------|----------------------------------|
|                         |                              | DRAWN - DJW    | REVISED - |                                                   | STAGE 1                                                          | 646 101 BR-3                           | WHITESIDE 130 42                 |
| STRAND (815) 744-4200   | PLOT SCALE = 40.0000 ' / in. | CHECKED - MAG  | REVISED - |                                                   | STAGE I                                                          | · · · · · · · · · · · · · · · · · · ·  | CONTRACT NO. 64C17               |
| SSOCIATES"              | PLOT DATE = 8/14/2014        | DATE - 8-14-14 | REVISED - |                                                   | SCALE: 1" = 20' SHEET 10 OF 22 SHEETS STA. 643+00 TO STA. 649+00 | FED. ROAD DIST. NO. 2 ILLINOIS FED. AI | ID PROJECT                       |

| o             | DRUM WITH STEADY BURNING MONODIRECTIONAL LIGHT<br>AT 40' C-C SPACING                                                |
|---------------|---------------------------------------------------------------------------------------------------------------------|
| I             | BARRICADE TYPE III WITH FLASHING LIGHTS, QUANTITY<br>AS REQUIRED FOR PROPER CLOSURE TO SATISFACTION OF THE ENGINEER |
| Į             | VERTICAL PANEL                                                                                                      |
|               | TEMPORARY PAVEMENT MARKING                                                                                          |
|               | TEMPORARY CONCRETE BARRIER                                                                                          |
|               | IMPACT ATTENUATORS, TEMPORARY (NON-REDIRECTIVE),<br>TEST LEVEL 3 (UNLESS NOTED OTHERWISE)                           |
|               | TEMPORARY PAVEMENT CONSTRUCTED IN PRE-STAGE                                                                         |
| ŀ             | TRAFFIC SIGN                                                                                                        |
| $\Rightarrow$ | DIRECTION OF TRAFFIC                                                                                                |
|               | WORK ZONE                                                                                                           |
|               |                                                                                                                     |