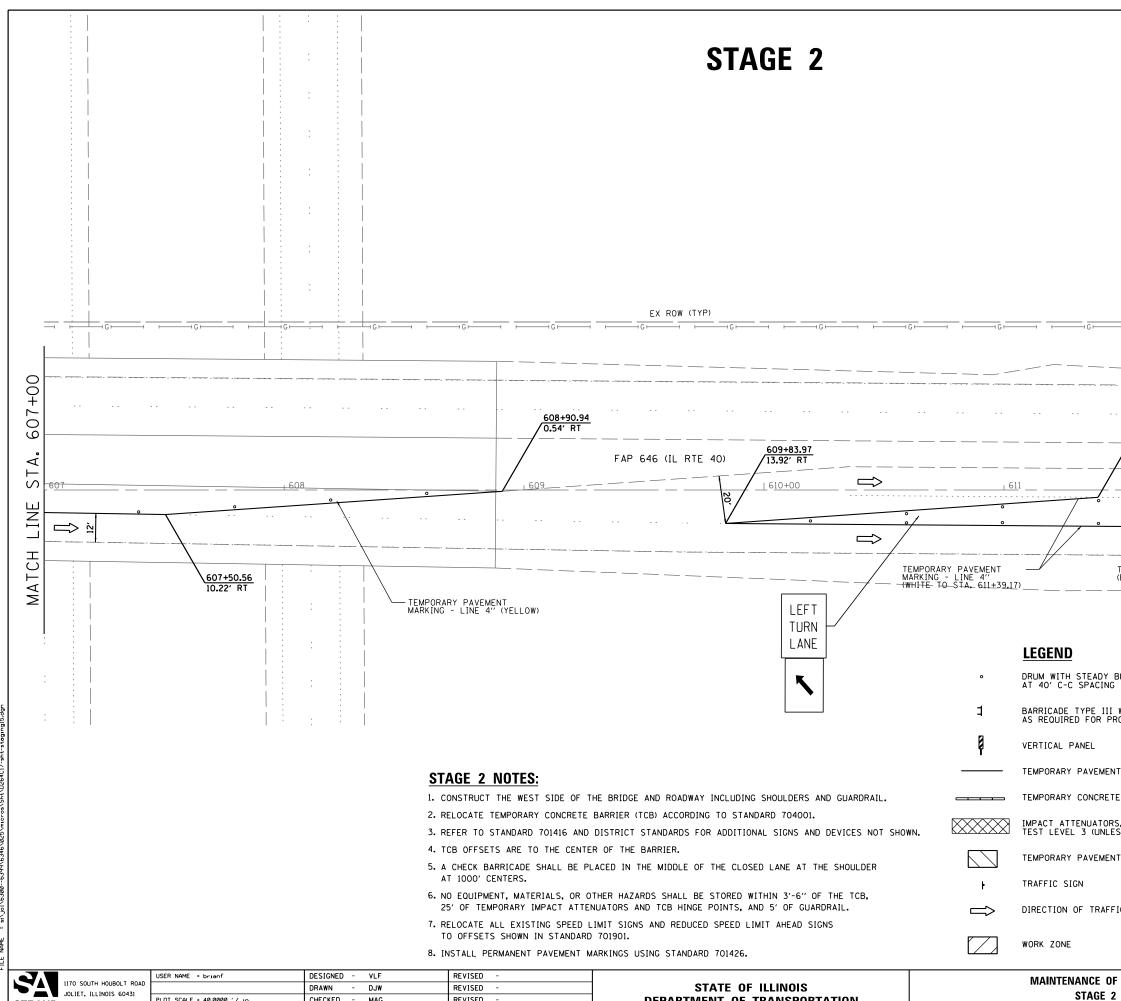

 NAMe
 DRAWN
 DRAWN
 DJW
 REVISED

 9LOT SCALE = 40.0000 // in.
 CHECKED
 MAG
 REVISED

 9LOT DATE = 8/14/2014
 DATE
 8-14-14
 REVISED

STRAND (815) 744-4200

|                                                         | G                                              | G ⊢   |             |      |        |
|---------------------------------------------------------|------------------------------------------------|-------|-------------|------|--------|
|                                                         |                                                |       |             |      |        |
|                                                         |                                                |       | <br>· · · · | <br> | 613+0( |
| <u></u>                                                 |                                                |       |             |      | A. 61  |
| /                                                       |                                                |       |             |      | ST     |
| 0                                                       | <u> </u>                                       |       | 0           |      | INE.   |
|                                                         |                                                |       |             |      |        |
| TEMPORARY PAVEMENT MAR<br>(BEGIN YELLOW AT STA. 61<br>  | KING - LINE 4'' —<br>1+39.17)<br>— — — — — — — |       |             |      | MATCH  |
|                                                         |                                                |       |             |      | 2      |
|                                                         |                                                |       |             |      | I      |
| BURNING MONODIRECTIONAL                                 | LIGHT                                          |       |             |      |        |
| II WITH FLASHING LIGHTS, OL<br>PROPER CLOSURE TO SATISF | JANTITY<br>ACTION OF THE ENC                   | INEER |             |      |        |
|                                                         |                                                |       |             |      |        |
| ENT MARKING                                             |                                                |       |             |      |        |
| TE BARRIER                                              |                                                |       |             |      |        |
| NRS, TEMPORARY (NON-REDIRE<br>LESS NOTED OTHERWISE)     | CTIVE),                                        |       |             |      |        |
| ENT CONSTRUCTED IN PRE-ST                               | AGE                                            |       |             |      |        |
|                                                         |                                                |       | <b>—</b>    | -ŵ-  | - Z    |
| FFIC                                                    |                                                |       | O FEET      | 20   | 40     |
|                                                         |                                                |       |             |      |        |
|                                                         | F.A.P.                                         |       |             |      |        |

| OF | TRAF | FIC    |         |        | F.A.F<br>RTE. | 2.   |       | SEC   | TION      |      |     | COUNTY    | TOTAL | SHEET<br>NO. |
|----|------|--------|---------|--------|---------------|------|-------|-------|-----------|------|-----|-----------|-------|--------------|
| 2  |      |        |         |        | 646           |      |       | 101   | BR-3      |      |     | WHITESIDE | 130   | 47           |
| ~  |      |        |         |        |               |      |       |       |           |      |     | CONTRACT  | NO.   | 64C17        |
| ſS | STA. | 607+00 | TO STA. | 613+00 | FED.          | ROAD | DIST. | NO. 2 | ILL INOIS | FED. | AID | PROJECT   |       |              |