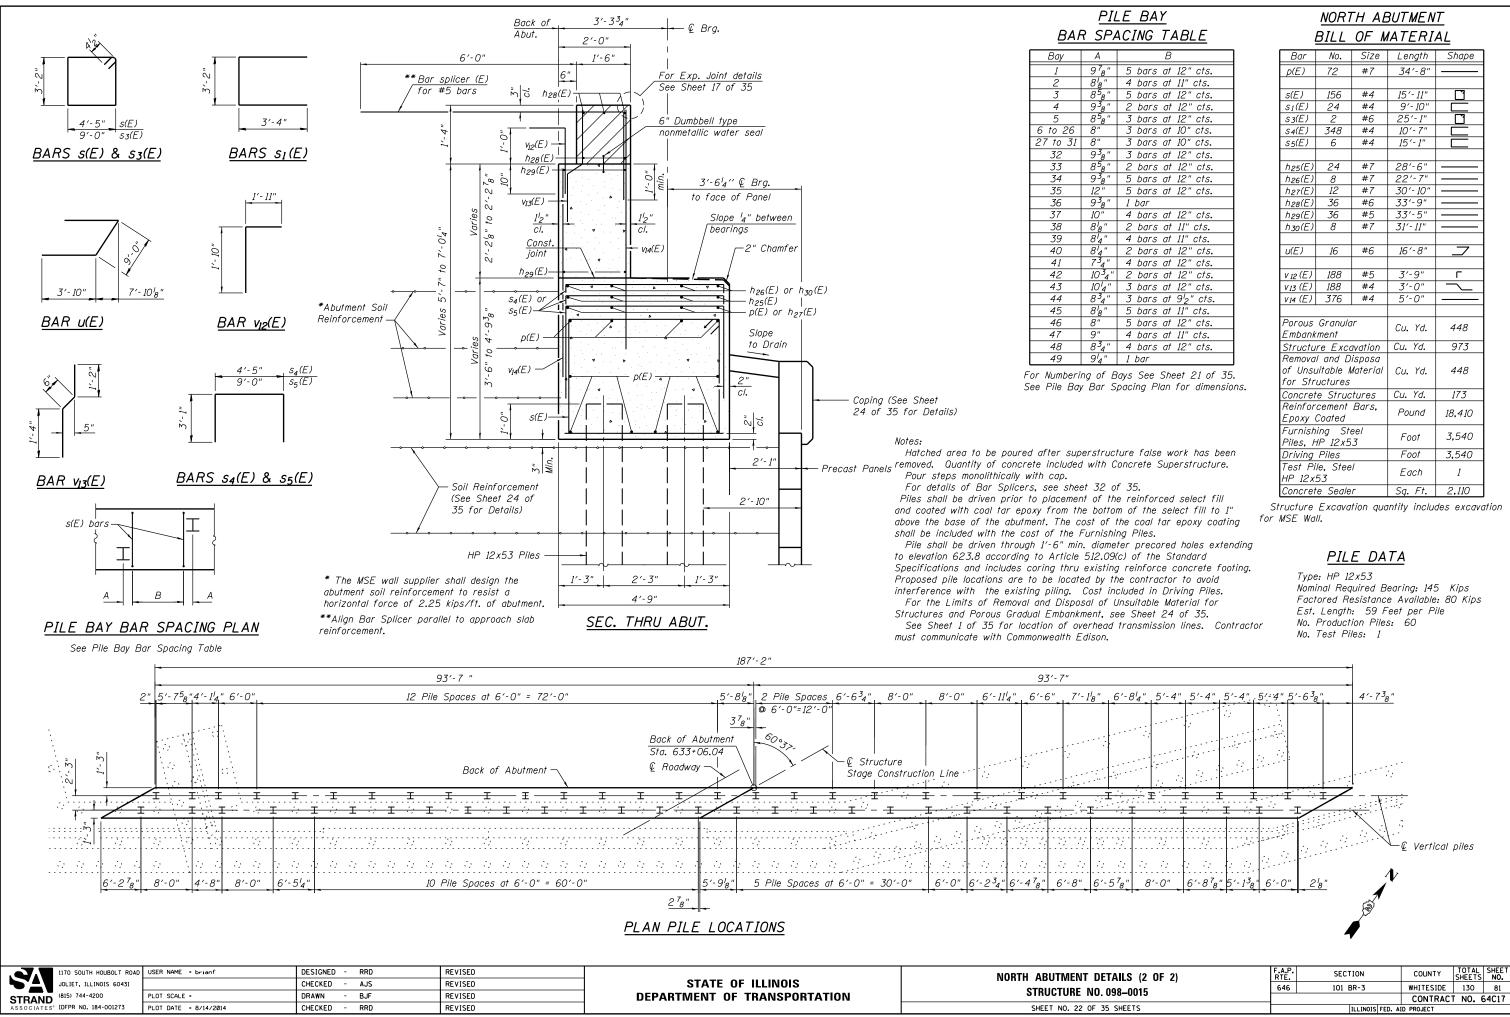

|                              | В                                                                                                                                                                           |
|------------------------------|-----------------------------------------------------------------------------------------------------------------------------------------------------------------------------|
| 9"<br>"                      | 5 bars at 12" cts.                                                                                                                                                          |
|                              | 4 bars at 11" cts.                                                                                                                                                          |
| s"                           | 5 bars at 12" cts.                                                                                                                                                          |
| ~"                           | 2 bars at 12" cts.                                                                                                                                                          |
| 9<br>9″                      | 3 bars at 12" cts.                                                                                                                                                          |
|                              | 5 bars at 12 crs.<br>2 bars at 12" crs.<br>3 bars at 10" crs.<br>3 bars at 10" crs.<br>3 bars at 10" crs.<br>2 bars at 12" crs.<br>2 bars at 12" crs.<br>5 bars at 12" crs. |
|                              | 3 bars at 10" cts.                                                                                                                                                          |
| 9″                           | 3 bars at 12" cts.                                                                                                                                                          |
| 9″                           | 2 bars at 12" cts.                                                                                                                                                          |
| 9"<br>"                      | 5 bars at 12" cts.                                                                                                                                                          |
|                              | 5 bars at 12" cts.                                                                                                                                                          |
| <u>9</u> ″                   | 5 bars at 12" cts.<br>5 bars at 12" cts.<br>1 bar                                                                                                                           |
|                              | 4 DUIS UI 12 CIS.                                                                                                                                                           |
| "                            | 2 bars at 11" cts.                                                                                                                                                          |
| "                            |                                                                                                                                                                             |
| "                            | 2 bars at 12" cts.                                                                                                                                                          |
| 4"<br>3 <sub>4</sub> "<br>4" | 4 bars at 12" cts.                                                                                                                                                          |
| 34"                          | 2 bars at 12" cts.                                                                                                                                                          |
| 4"                           | 3 bars at 12" cts.                                                                                                                                                          |
| 4″                           | 2 bars at 12" cts.<br>3 bars at 12" cts.<br>3 bars at $9_2$ " cts.<br>5 bars at $9_2$ " cts.<br>5 bars at 10" cts.                                                          |
| "                            | 5 bars at 11" cts.                                                                                                                                                          |
|                              | 5 bars at 12" cts.                                                                                                                                                          |
|                              | 4 bars at 11" cts.                                                                                                                                                          |
| 4 <i>"</i>                   | 4 bars at 12" cts.                                                                                                                                                          |
| "                            | 1 bar                                                                                                                                                                       |

| BILL OF MATERIAL  |                                 |         |         |          |  |  |  |  |  |  |
|-------------------|---------------------------------|---------|---------|----------|--|--|--|--|--|--|
| Bar               | No.                             | Size    | Length  | Shape    |  |  |  |  |  |  |
| p(E)              | 72                              | #7      | 34'-8"  |          |  |  |  |  |  |  |
|                   | 12                              | #/      | 54-0    |          |  |  |  |  |  |  |
| s(E)              | 156                             | #4      | 15′-11″ | <b>1</b> |  |  |  |  |  |  |
| s1(E)             | 24                              | #4      | 9′-10″  |          |  |  |  |  |  |  |
| s3(E)             | 2                               | #6      | 25'-1"  |          |  |  |  |  |  |  |
| 54(E)             | 348                             | #4      | 10'-7"  |          |  |  |  |  |  |  |
| s5(E)             | 6                               | #4      | 15′-1″  |          |  |  |  |  |  |  |
|                   |                                 |         |         |          |  |  |  |  |  |  |
| h25(E)            | 24                              | #7      | 28′-6″  |          |  |  |  |  |  |  |
| h26(E)            | 8                               | #7      | 22′-7"  |          |  |  |  |  |  |  |
| h27(E)            | 12                              | #7      | 30′-10″ |          |  |  |  |  |  |  |
| h28(E)            | 36                              | #6      | 33′-9″  |          |  |  |  |  |  |  |
| h29(E)            | 36                              | #5      | 33′-5″  |          |  |  |  |  |  |  |
| h30(E)            | 8                               | #7      | 31'-11" |          |  |  |  |  |  |  |
|                   |                                 |         |         |          |  |  |  |  |  |  |
| u(E)              | 16                              | #6      | 16′-8″  |          |  |  |  |  |  |  |
| v 12 (E)          | 188                             | #5      | 3′-9"   | Г        |  |  |  |  |  |  |
| V13 (E)           | 188                             | #4      | 3'-0"   |          |  |  |  |  |  |  |
| V14 (E)           | 376                             | #4      | 5'-0"   |          |  |  |  |  |  |  |
|                   |                                 |         |         |          |  |  |  |  |  |  |
| Porous<br>Embank  | Granulo<br>ment                 | ır      | Cu. Yd. | 448      |  |  |  |  |  |  |
| Structu           | re Exco                         | avation | Cu. Yd. | 973      |  |  |  |  |  |  |
| of Unsu           | l and D<br>uitable M<br>uctures | '       | Cu. Yd. | 448      |  |  |  |  |  |  |
| Concret           | e Struc                         | tures   | Cu. Yd. | 173      |  |  |  |  |  |  |
| Reinfor<br>Epoxy  | cement<br>Coated                | Bars,   | Pound   | 18,410   |  |  |  |  |  |  |
|                   | ing St<br>IP 12x5               |         | Foot    | 3,540    |  |  |  |  |  |  |
| Driving           | Piles                           |         | Foot    | 3,540    |  |  |  |  |  |  |
| Test Pi<br>HP 12x | le, Stee<br>53                  | /       | Each    | 1        |  |  |  |  |  |  |
|                   | e Seale                         | r       | Sa. Ft. | 2.110    |  |  |  |  |  |  |

| ETAILS (2 OF 2) | F.A.P.<br>RTE.            | SECTION  | COUNTY    | TOTAL<br>SHEETS | SHEET<br>NO. |
|-----------------|---------------------------|----------|-----------|-----------------|--------------|
| . 098–0015      | 646                       | 101 BR-3 | WHITESIDE | 130             | 81           |
| . 058-0015      |                           |          | CONTRAC   | T NO. 6         | 54C17        |
| 35 SHEETS       | ILLINOIS FED. AID PROJECT |          |           |                 |              |