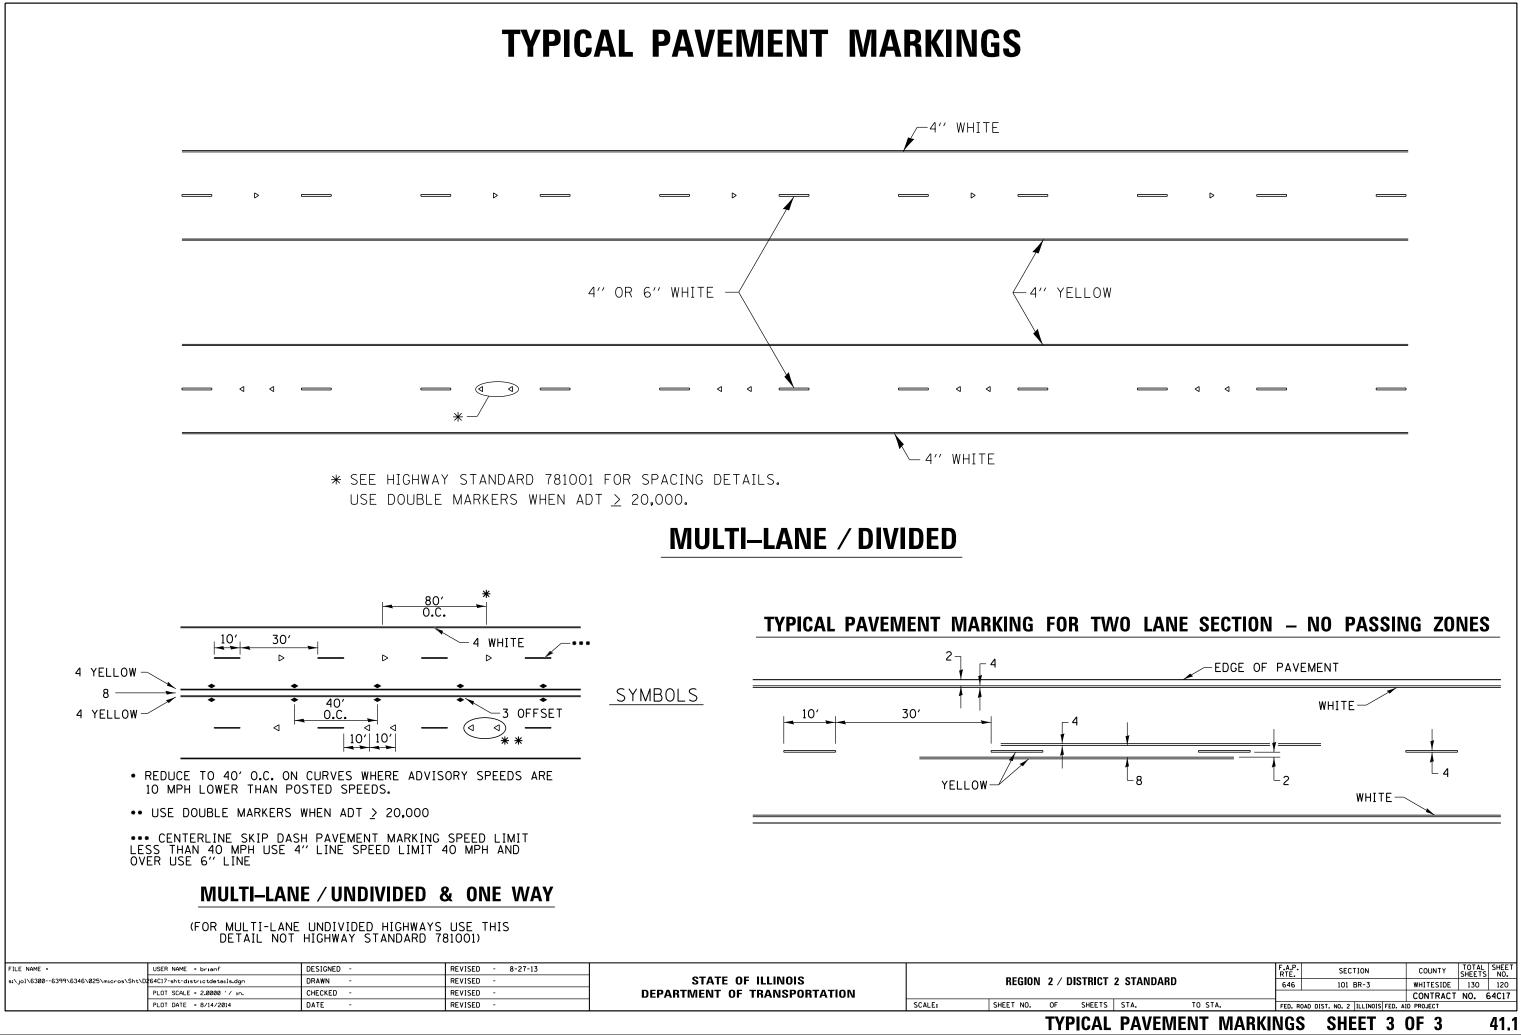

|                                       | PLOT DATE = 8/14/2014         | DATE -     | REVISED -         |                                                   | SCALE:                   | SHEET NO. | OF | SHEETS | STA. |
|---------------------------------------|-------------------------------|------------|-------------------|---------------------------------------------------|--------------------------|-----------|----|--------|------|
|                                       | PLOT SCALE = 2.0000 '/ in.    | CHECKED -  | REVISED -         | STATE OF ILLINOIS<br>DEPARTMENT OF TRANSPORTATION |                          |           |    |        |      |
| s:\jol\63006399\6346\025\m1cros\Sht\D | 64C17-sht-districtdetails.dgn | DRAWN -    | REVISED -         |                                                   | REGION 2 / DISTRICT 2 ST |           |    |        | 2 ST |
| ILE NAME =                            | USER NAME = brianf            | DESIGNED - | REVISED - 8-27-13 |                                                   |                          |           |    |        |      |