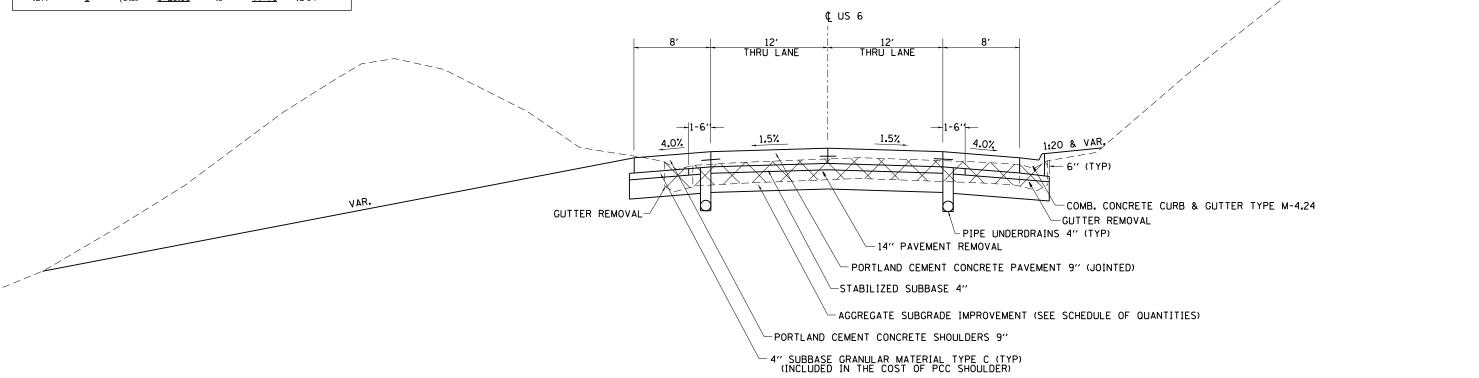

## **TYPICAL SECTIONS**

STA. 214+29.63 - 217+75

| FILE NAME =                                                                 | USER NAME = cushmanbw                | DESIGNED - |  | REVISED | -        |   |
|-----------------------------------------------------------------------------|--------------------------------------|------------|--|---------|----------|---|
| c:\pw_work\pwidot\cushmanbw\d0333009\P2 <mark>0</mark> 1709-sht-typical.dgn |                                      | DRAWN - RE |  | REVISED | EVISED - |   |
|                                                                             | PLOT SCALE = 100.0000 '/ in.         | CHECKED -  |  | REVISED | -        | 1 |
|                                                                             | PLOT DATE = Fr: Aug Ø1 11:28:24 2014 | DATE -     |  | REVISED | -        |   |