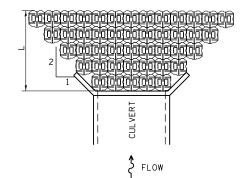

THE LENGTH OF BLOCK MAT (L) IS TO BE THREE (3) TIMES THE 10 YEAR CULVERT OUTLET VELOCITY, FROM THE WATERWAY INFORMATION TABLE (WIT).

IF THE CULVERT OUTLETS INTO A DEFINED CHANNEL, INSTALL BLOCK BANK TO BANK FOR LENGTH (L).