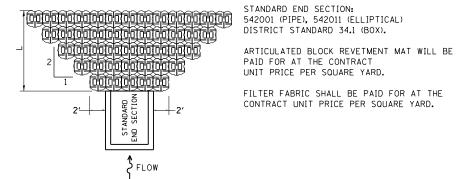

## ARTICULATED BLOCK REVETMENT MAT DETAIL

THIS WORK SHALL BE DONE IN ACCORDANCE TO THE APPLICABLE PORTIONS OF SECTION 285 OF THE STANDARD SPECIFICATIONS FOR ARTICULATED BLOCK REVETMENT MAT AND SECTION 282 OF THE STANDARD SPECIFICATIONS FOR FILTER FABRIC.

THE LENGTH OF BLOCK MAT (L) IS TO BE THREE (3) TIMES THE 10 YEAR CULVERT OUTLET VELOCITY, FROM THE WATERWAY INFORMATION TABLE (WIT).

IF THE CULVERT OUTLETS INTO A DEFINED CHANNEL, INSTALL BLOCK BANK TO BANK FOR LENGTH (L).