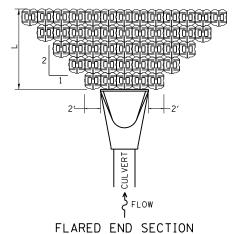

THE LENGTH OF BLOCK MAT (L) IS TO BE THREE (3) TIMES THE 10 YEAR CULVERT OUTLET VELOCITY, FROM THE WATERWAY INFORMATION TABLE (WIT).

IF THE CULVERT OUTLETS INTO A DEFINED CHANNEL, INSTALL BLOCK BANK TO BANK FOR LENGTH (L).