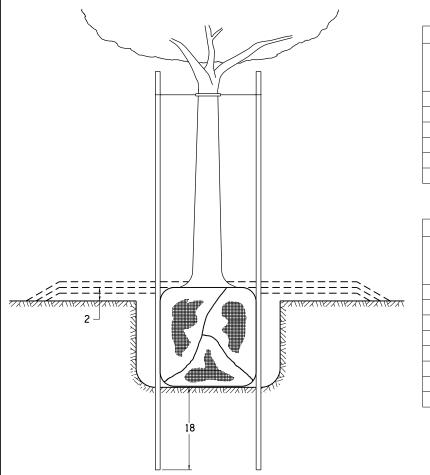

TREES OVER 41/2 IN DIAMETER

TREES SMALLER THAN 41/2 IN DIAMETER

ALL DIMENSIONS ARE IN INCHES UNLESS OTHERWISE NOTED.

STATE OF ILLINOIS DEPARTMENT OF TRANSPORTATION

U.S. DEPARTMENT OF AGRICULTURE AGRICULTURAL RESEARCH SERVICE