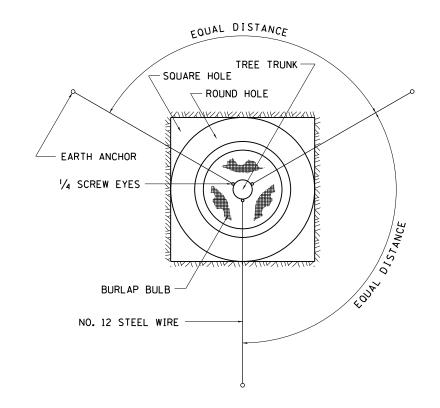

TREES OVER 41/2 IN DIAMETER

TREES SMALLER THAN 41/2 IN DIAMETER

ALL DIMENSIONS ARE IN INCHES UNLESS OTHERWISE NOTED.

STATE OF ILLINOIS DEPARTMENT OF TRANSPORTATION

U.S. DEPARTMENT OF AGRICULTURE AGRICULTURAL RESEARCH SERVICE