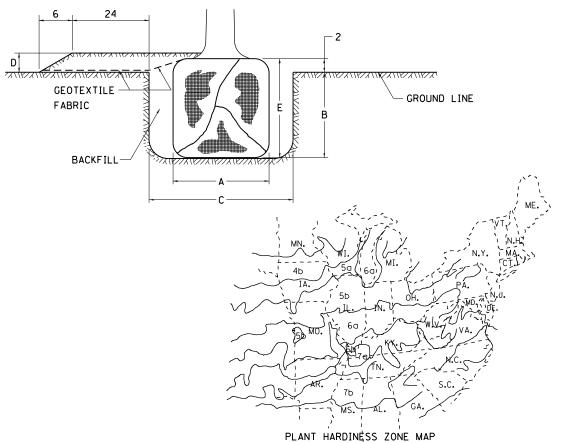

DETAILS OF PLANTING AND BRACING TREES

| TREE SIZE  | DIAMETER<br>OF BALL OR<br>ROOT SYS. | DEPTH<br>OF HOLE<br>EXCAVATION | WIDTH<br>OF HOLE<br>EXCAVATION | THICKNESS<br>OF MULCH<br>COVER | DEPTH<br>OF BALL OR<br>ROOT SYS. | VOLUME OF<br>MULCH COVER<br>CU. YDS. |
|------------|-------------------------------------|--------------------------------|--------------------------------|--------------------------------|----------------------------------|--------------------------------------|
| 5′-6′      | 16                                  | 10                             | 30                             | 4                              | 12                               | 0.54                                 |
| 5'-6' BB   | 16                                  | 10                             | 30                             | 4                              | 12                               | 0.54                                 |
| 6'-7' BB   | 18                                  | 12                             | 30                             | 4                              | 14                               | 0.54                                 |
| 7'-8' BB   | 20                                  | 11                             | 30                             | 4                              | 13                               | 0.54                                 |
| 8'-10' BB  | 24                                  | 14                             | 36                             | 4                              | 16                               | 0.61                                 |
| 10'-12' BB | 26                                  | 15                             | 36                             | 4                              | 17                               | 0.61                                 |

| LARGE                              | Α                                   | В                              | С                              | D                              | E                                | F                                    |
|------------------------------------|-------------------------------------|--------------------------------|--------------------------------|--------------------------------|----------------------------------|--------------------------------------|
| TREE SIZE                          | DIAMETER<br>OF BALL OR<br>ROOT SYS. | DEPTH<br>OF HOLE<br>EXCAVATION | WIDTH<br>OF HOLE<br>EXCAVATION | THICKNESS<br>OF MULCH<br>COVER | DEPTH<br>OF BALL OR<br>ROOT SYS. | VOLUME OF<br>MULCH COVER<br>CU. YDS. |
| 0-2                                | 20                                  | 11                             | 36                             | 4                              | 13                               | 0.61                                 |
| 2-21/2 BB                          | 24                                  | 14                             | 48                             | 4                              | 16                               | 0.78                                 |
| 21/2-3 BB                          | 28                                  | 17                             | 48                             | 4                              | 19                               | 0.78                                 |
| 3-31/2 BB                          | 32                                  | 17                             | 60                             | 4                              | 19                               | 0.96                                 |
| 31/2-4 BB                          | 36                                  | 20                             | 60                             | 4                              | 22                               | 0.96                                 |
| 4-4 <sup>1</sup> / <sub>2</sub> BB | 40                                  | 22                             | 72                             | 4                              | 24                               | 1.16                                 |
| 4½-5 BB                            | 44                                  | 24                             | 72                             | 4                              | 26                               | 1.16                                 |
| 5-51/2 BB                          | 48                                  | 27                             | 84                             | 4                              | 29                               | 1.38                                 |
|                                    |                                     |                                |                                |                                |                                  |                                      |

TREES OVER 41/2 IN DIAMETER

TREES SMALLER THAN 41/2 IN DIAMETER

ALL DIMENSIONS ARE IN INCHES UNLESS OTHERWISE NOTED.

STATE OF ILLINOIS DEPARTMENT OF TRANSPORTATION

U.S. DEPARTMENT OF AGRICULTURE AGRICULTURAL RESEARCH SERVICE