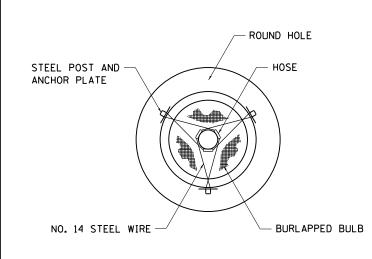

TREES OVER 41/2 IN DIAMETER

TREES SMALLER THAN 41/2 IN DIAMETER

ALL DIMENSIONS ARE IN INCHES UNLESS OTHERWISE NOTED.

STATE OF ILLINOIS DEPARTMENT OF TRANSPORTATION

U.S. DEPARTMENT OF AGRICULTURE AGRICULTURAL RESEARCH SERVICE