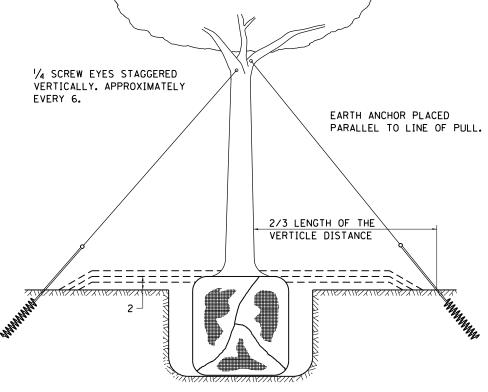

TREES OVER 41/2 IN DIAMETER

TREES SMALLER THAN 41/2 IN DIAMETER

ALL DIMENSIONS ARE IN INCHES UNLESS OTHERWISE NOTED.

STATE OF ILLINOIS DEPARTMENT OF TRANSPORTATION

U.S. DEPARTMENT OF AGRICULTURE AGRICULTURAL RESEARCH SERVICE