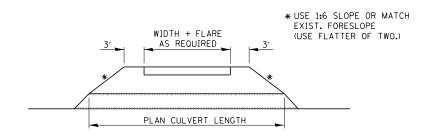

## TEMPORARY RAMP TAPER DETAIL

(NOT TO SCALE)

| FILE NAME =                              | USER NAME = carpenterdj      | DESIGNED - | REVISED - |                              | DETAILS |                          |         | F.A.P.                    | SECTION   | COUNTY | TOTAL SHEET |
|------------------------------------------|------------------------------|------------|-----------|------------------------------|---------|--------------------------|---------|---------------------------|-----------|--------|-------------|
| c:\pw_work\pwidot\carpenterdj\d0183264\l | 366A17-sht-details.dgn       | DRAWN -    | REVISED - | STATE OF ILLINOIS            |         |                          |         | 613                       | (8D BR)BR | BUREAU | 63 56       |
|                                          | PLOT SCALE = 100.0000 '/ in. | CHECKED -  | REVISED - | DEPARTMENT OF TRANSPORTATION |         |                          |         |                           |           |        | T NO. 66A17 |
|                                          | PLOT DATE = 8/1/2014         | DATE -     | REVISED - |                              | SCALE:  | SHEET NO. OF SHEETS STA. | TO STA. | ILLINOIS FED. AID PROJECT |           |        |             |