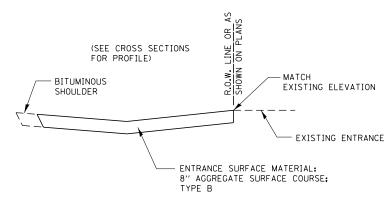

## SECTION A-A



## **ENTRANCE DETAIL**

STA 965+14



## **BARRIER WALL MARKER**



## TEMPORARY RAMP TAPER DETAIL

(NOT TO SCALE)

| FILE NAME =                              | USER NAME = carpenterdj      | DESIGNED - | REVISED - |                              | DETAILS |                          |         | F.A.P.                    | SECTION   | COUNTY | TOTAL SHEET |
|------------------------------------------|------------------------------|------------|-----------|------------------------------|---------|--------------------------|---------|---------------------------|-----------|--------|-------------|
| c:\pw_work\pwidot\carpenterdj\d0183264\l | 366A17-sht-details.dgn       | DRAWN -    | REVISED - | STATE OF ILLINOIS            |         |                          |         | 6