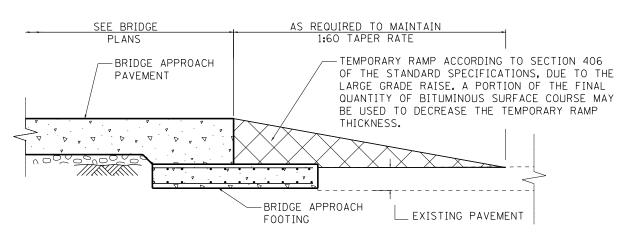

## TEMPORARY RAMP TAPER DETAIL

(NOT TO SCALE)

| FILE NAME =                              | USER NAME = carpenterdj      | DESIGNED - | REVISED - |                              | DETAILS |                          |         | F.A.P.                    | SECTION   | COUNTY | TOTAL SHEET |
|------------------------------------------|------------------------------|------------|-----------|------------------------------|---------|--------------------------|---------|---------------------------|-----------|--------|-------------|
| c:\pw_work\pwidot\carpenterdj\d0183264\l | 366A17-sht-details.dgn       | DRAWN -    | REVISED - | STATE OF ILLINOIS            |         |                          |         | 613                       | (8D BR)BR | BUREAU | 63 56       |
|                                          | PLOT SCALE = 100.0000 '/ in. | CHECKED -  | REVISED - | DEPARTMENT OF TRANSPORTATION |         |                          |         |                           |           |        | T NO. 66A17 |
|                                          | PLOT DATE = 8/1/2014         | DATE -     | REVISED - |                              | SCALE:  | SHEET NO. OF SHEETS STA. | TO STA. | ILLINOIS FED. AID PROJECT |           |        |             |