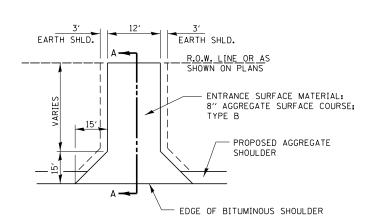

## SECTION A-A



## **ENTRANCE DETAIL**

STA 965+14



## **BARRIER WALL MARKER**



## TEMPORARY RAMP TAPER DETAIL

(NOT TO SCALE)

| FILE NAME =                              | USER NAME = carpenterdj      | DESIGNED - | REVISED - |                              | DETAILS |                          |         | F.A.P.                    | SECTION   | COUNTY | TOTAL SHEET |
|------------------------------------------|------------------------------|------------|-----------|------------------------------|---------|--------------------------|---------|---------------------------|-----------|--------|-------------|
| c:\pw_work\pwidot\carpenterdj\d0183264\l | 366A17-sht-details.dgn       | DRAWN -    | REVISED - | STATE OF ILLINOIS            |         |                          |         |