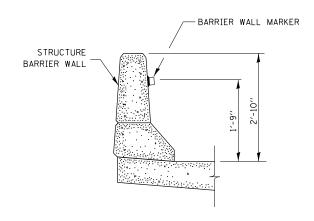

## SECTION A-A



## **ENTRANCE DETAIL**

STA 965+14



## **BARRIER WALL MARKER**



## TEMPORARY RAMP TAPER DETAIL

(NOT TO SCALE)

| FILE NAME =                              | USER NAME = carpenterdj      | DESIGNED - | REVISED - |                              | DETAILS |                          |         | F.A.P.                    | SECTION   | COUNTY | TOTAL SHEET |
|------------------------------------------|------------------------------|------------|-----------|------------------------------|---------|--------------------------|---------|---------------------------|-----------|--------|-------------|
| c:\pw_work\pwidot\carpenterdj\d0183264\l | 366A17-sht-details.dgn       | DRAWN -    | REVISED - | STATE OF ILLINOIS            |         |                          |         | 613                       | (8D BR)BR | BUREAU | 63 56