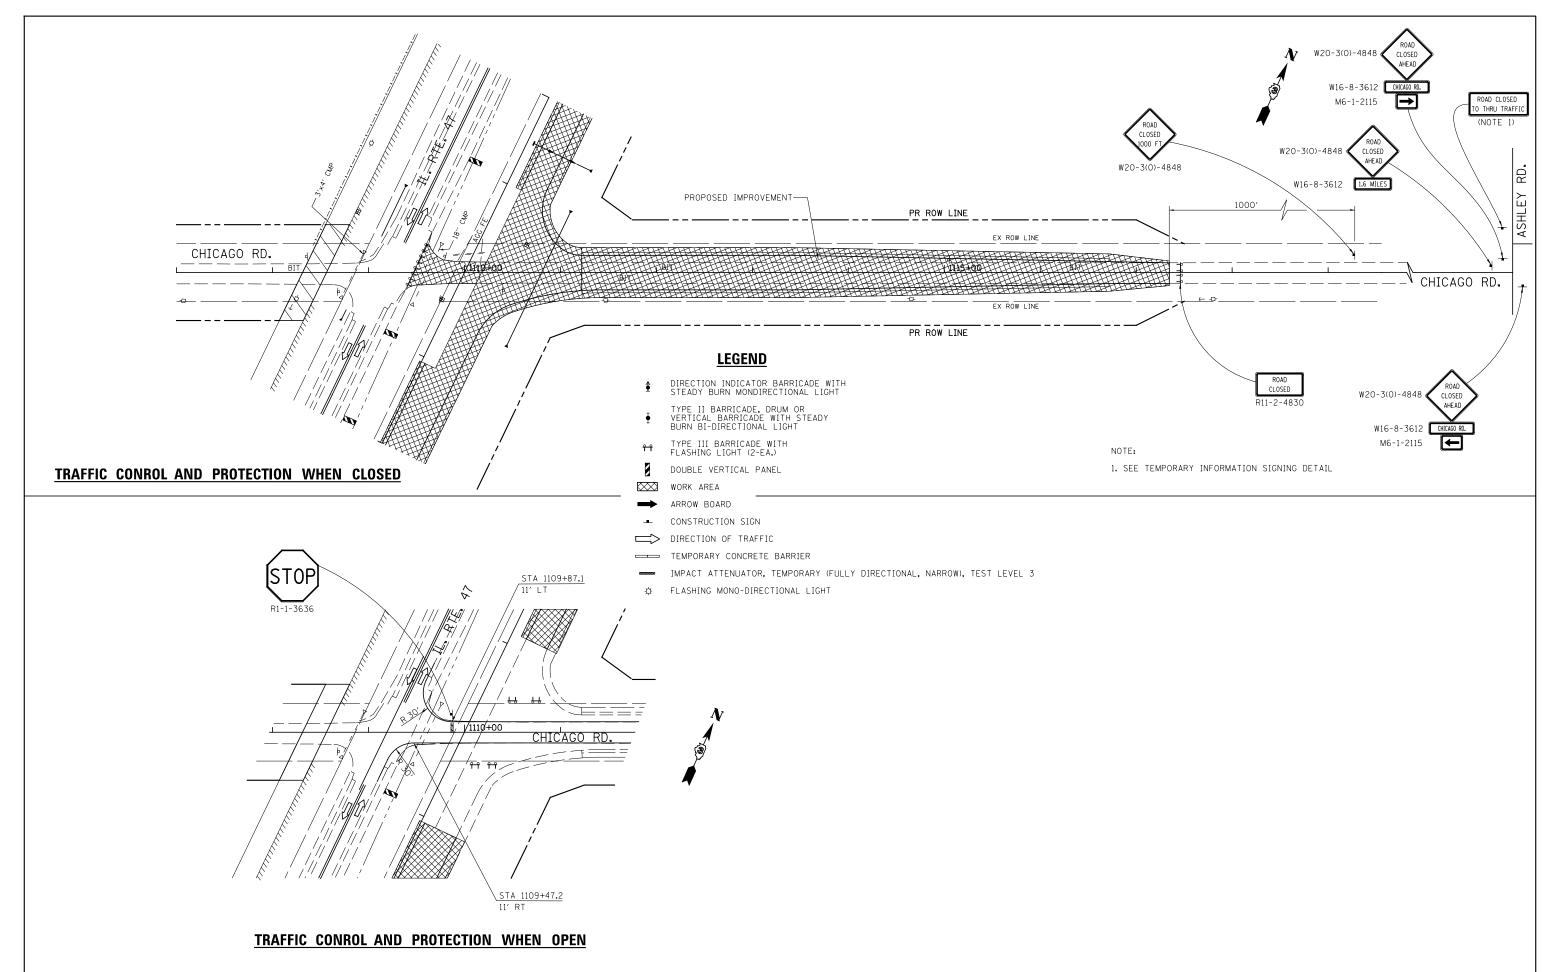

| FILE NAME =                              | USER NAME = bdecraene        | DESIGNED - HLC   | REVISED - | STATE OF ILLINOIS            | CHICAGO RD.<br>Stage 1 Construction and traffic control |                                                    | F.A.P. | SECTION            | COUNTY TOTAL SHEET |  |
|------------------------------------------|------------------------------|------------------|-----------|------------------------------|---------------------------------------------------------|----------------------------------------------------|--------|--------------------|--------------------|--|
| V:\3195\66B84 (North Section)\CADD Sheet |                              | DRAWN - HLC      | REVISED - |                              |                                                         |                                                    | 326    | (109, 110)R-1      | KENDALL 619 162    |  |
|                                          | PLOT SCALE = 100.0000 '/ in. | CHECKED - CAS    | REVISED - | DEPARTMENT OF TRANSPORTATION |                                                         |                                                    |        | CONTRACT NO. 66B84 |                    |  |
| \$MODELNAME\$                            | PLOT DATE = 7/14/2014        | DATE - 7/01/2014 | REVISED - |                              | SCALE: 1"=50'                                           | SHEET 18 OF 20 SHEETS STA. 1107+00 TO STA. 1119+00 |        | ILLINOIS FED. AI   | ID PROJECT         |  |