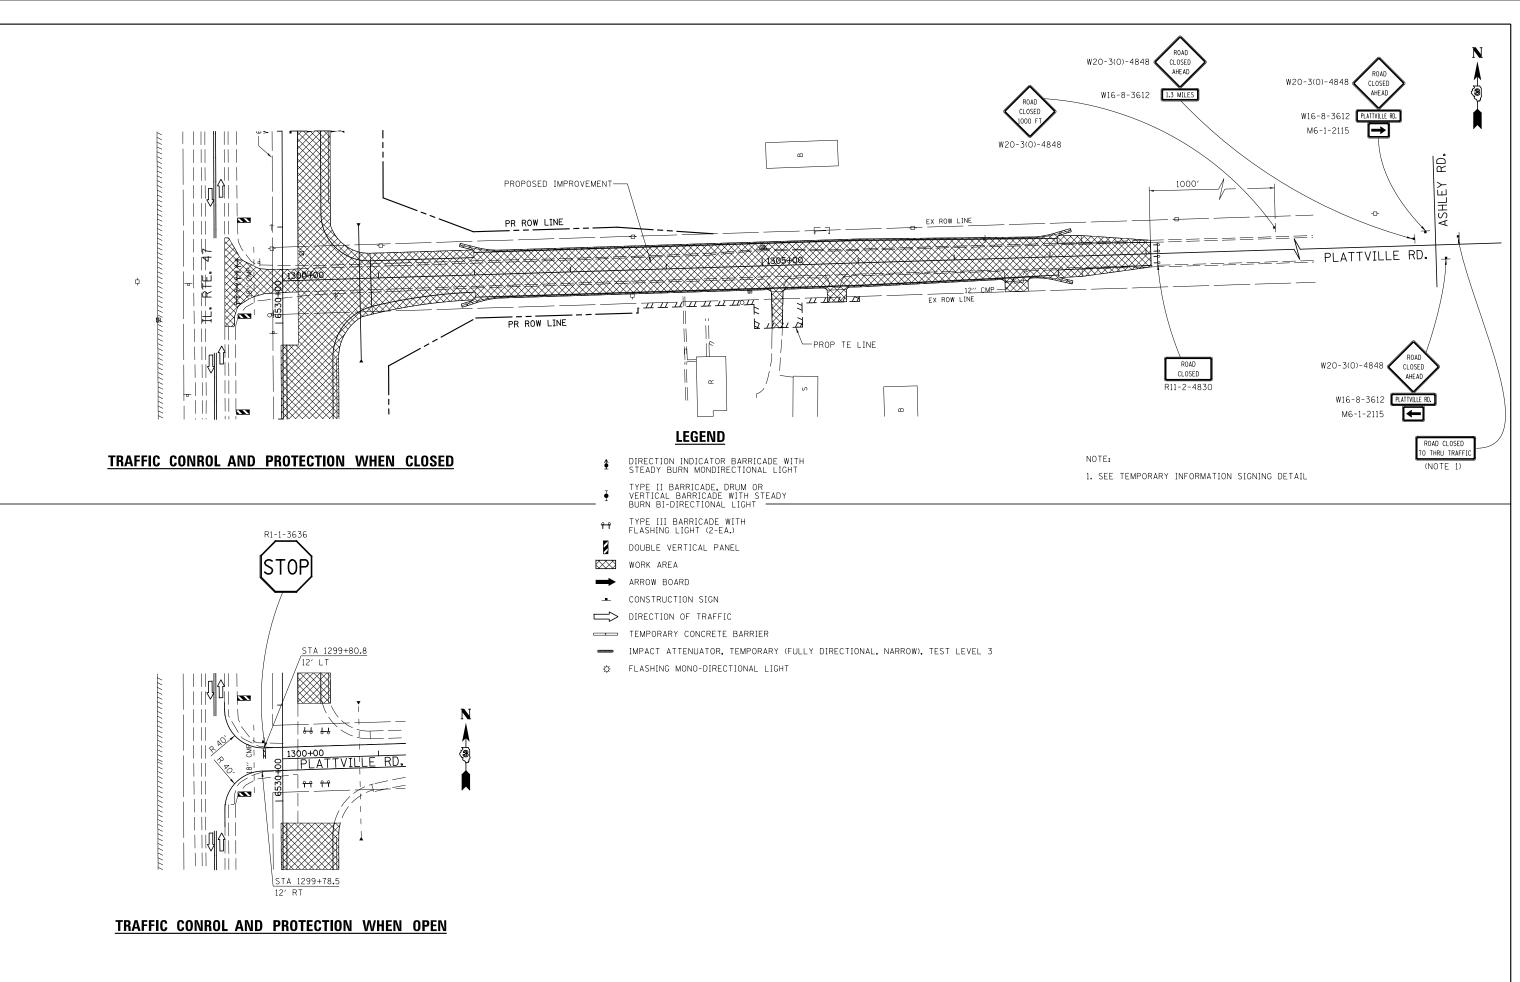

| FILE NAME =                              | USER NAME = bdecraene           | DESIGNED - HLC   | REVISED - | STATE OF ILLINOIS            | PLATTVILLE RD.<br>Stage 1 construction and traffic control       |  | SECTION                   | COUNTY TOTAL SHEET |
|------------------------------------------|---------------------------------|------------------|-----------|------------------------------|------------------------------------------------------------------|--|---------------------------|--------------------|
| V:\3195\66B84 (North Section)\CADD Sheet | s\D366B84-sht-MOT-Stage1-18.dgn | DRAWN - HLC      | REVISED - |                              |                                                                  |  | (109, 110)R-1             | KENDALL 619 163    |
|                                          | PLOT SCALE = 100.0000 '/ in.    | CHECKED - CAS    | REVISED - | DEPARTMENT OF TRANSPORTATION | STAGE I CONSTRUCTION AND TRAFFIC CONTROL                         |  |                           | CONTRACT NO. 66B84 |
| \$MODELNAME\$                            | PLOT DATE = 7/14/2014           | DATE - 7/01/2014 | REVISED - |                              | SCALE: 1"=50" SHEET 19 OF 20 SHEETS STA. 1300+00 TO STA. 1309+05 |  | ILLINOIS FED. AID PROJECT |                    |