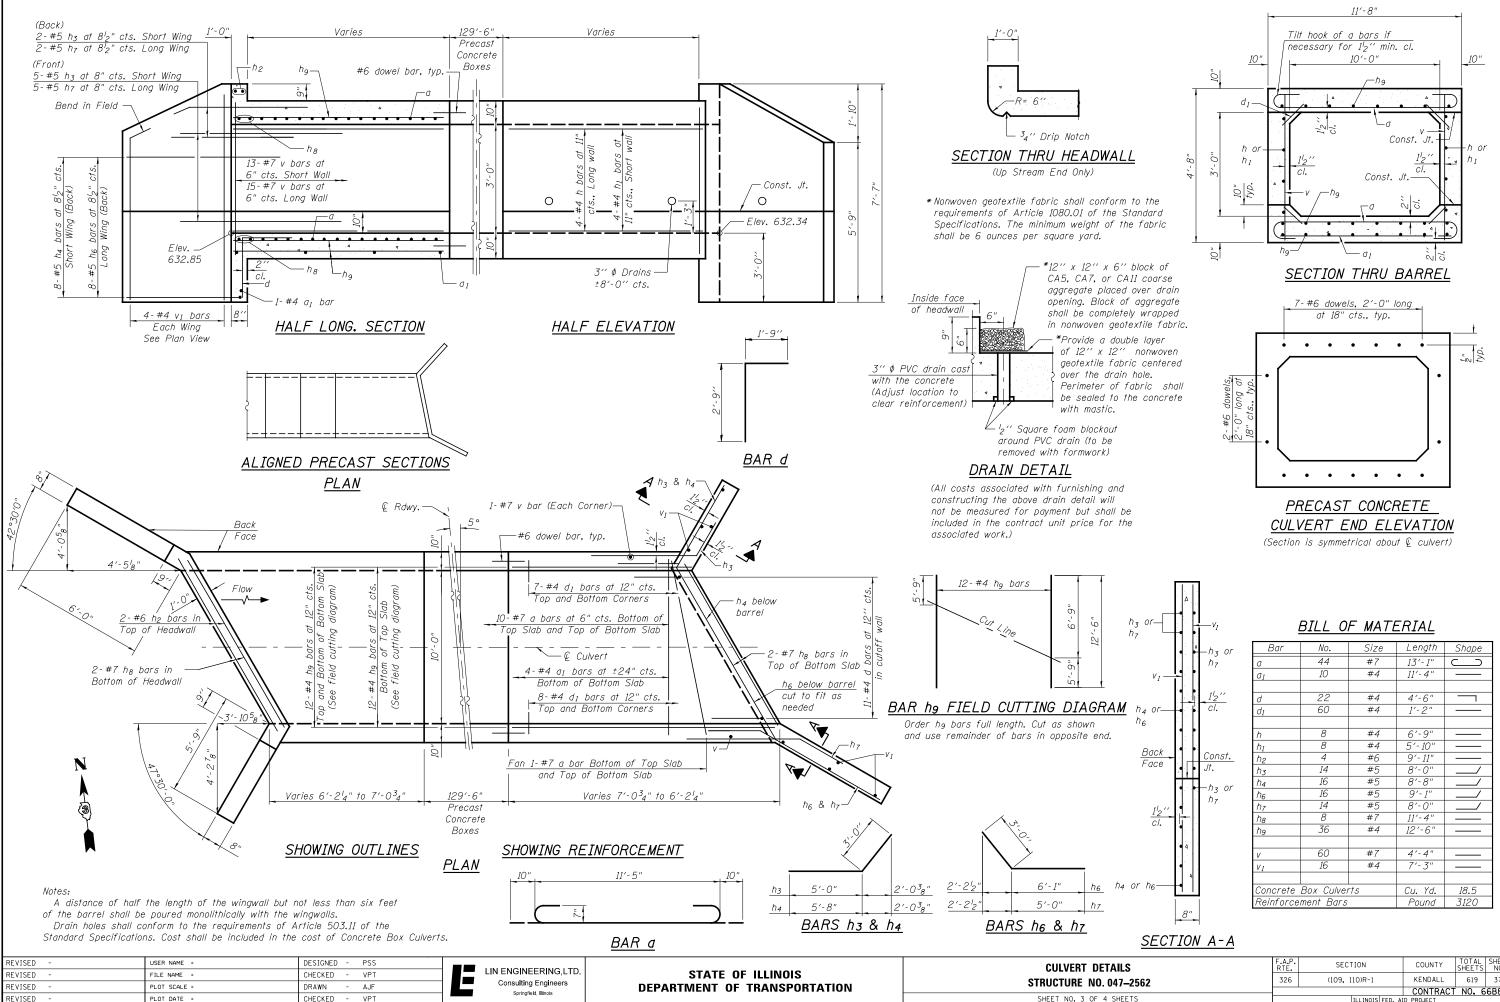

| BILL | 0F | MA7 | ERIAL | _ |
|------|----|-----|-------|---|
|      |    |     |       |   |

| Bar                   | No. | Size    | Length | Shape |  |  |  |
|-----------------------|-----|---------|--------|-------|--|--|--|
| a                     | 44  | #7      | 13'-1" |       |  |  |  |
| a <sub>l</sub>        | 10  | #4      | 11'-4" |       |  |  |  |
|                       |     |         |        |       |  |  |  |
| d                     | 22  | #4      | 4'-6"  |       |  |  |  |
| d <sub>l</sub>        | 60  | #4      | 1'-2"  |       |  |  |  |
|                       |     |         |        |       |  |  |  |
| h                     | 8   | #4      | 6'-9"  |       |  |  |  |
| h <sub>l</sub>        | 8   | #4      | 5′-10″ |       |  |  |  |
| h <sub>2</sub>        | 4   | #6      | 9'-11" |       |  |  |  |
| h3                    | 14  | #5      | 8'-0"  |       |  |  |  |
| h4                    | 16  | #5      | 8'-8"  | /     |  |  |  |
| h <sub>6</sub>        | 16  | #5      | 9'-1"  |       |  |  |  |
| h7                    | 14  | #5      | 8'-0"  | /     |  |  |  |
| h <sub>8</sub>        | 8   | #7      | 11'-4" |       |  |  |  |
| h9                    | 36  | #4      | 12'-6" |       |  |  |  |
|                       |     |         |        |       |  |  |  |
| V                     | 60  | #7      | 4'-4"  |       |  |  |  |
| VI                    | 16  | #4      | 7'-3"  |       |  |  |  |
|                       |     |         |        |       |  |  |  |
| Concrete Box Culverts |     | Cu. Yd. | 18.5   |       |  |  |  |
| Reinforcement Bars    |     | Pound   | 3120   |       |  |  |  |

| TAILS    | F.A.P.<br>RTE.            | SECTION       | COUNTY   | TOTAL<br>SHEETS | SHEET<br>NO. |
|----------|---------------------------|---------------|----------|-----------------|--------------|
| 047–2562 | 326                       | (109, 110)R-1 | KENDALL  | 619             | 370          |
|          |                           | •             | CONTRACT | NO. 6           | 6B84         |
| 4 SHEETS | ILLINOIS FED. AID PROJECT |               |          |                 |              |