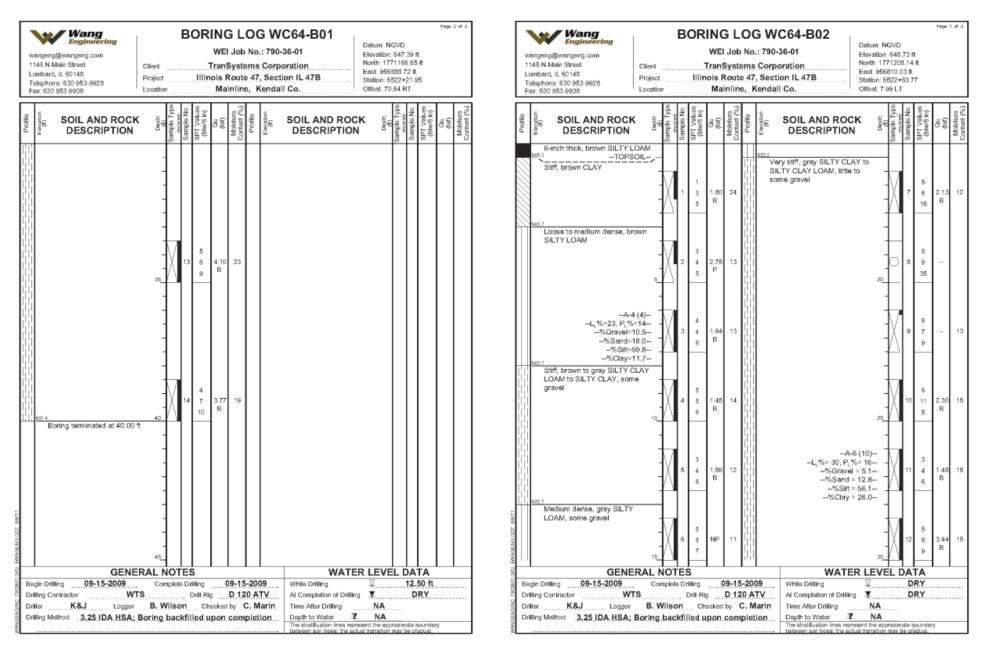

| REVISED -              | USER NAME =                 | DESIGNED - PSS | LIN ENGINEERING, LTD.<br>Consulting Engineers<br>Springfield, Illinois | STATE OF ILLINOIS<br>DEPARTMENT OF TRANSPORTATION | SOIL BORINGS                | F.A.P.<br>RTE | SECTION       | COUNTY  | TOTAL SHEET<br>SHEETS NO. |
|------------------------|-----------------------------|----------------|------------------------------------------------------------------------|---------------------------------------------------|-----------------------------|---------------|---------------|---------|---------------------------|
| REVISED -              | FILE NAME =                 | CHECKED - VPT  |                                                                        |                                                   | STRUCTURE NO. 4 OF 5 SHEFTS | 326           | (109, 110)R-1 | KENDALL | 619 392                   |
| REVISED -<br>REVISED - | PLOT SCALE =<br>PLOT DATE = | CHECKED - VPT  |                                                                        |                                                   |                             |               |               |         | NO. 66B84                 |