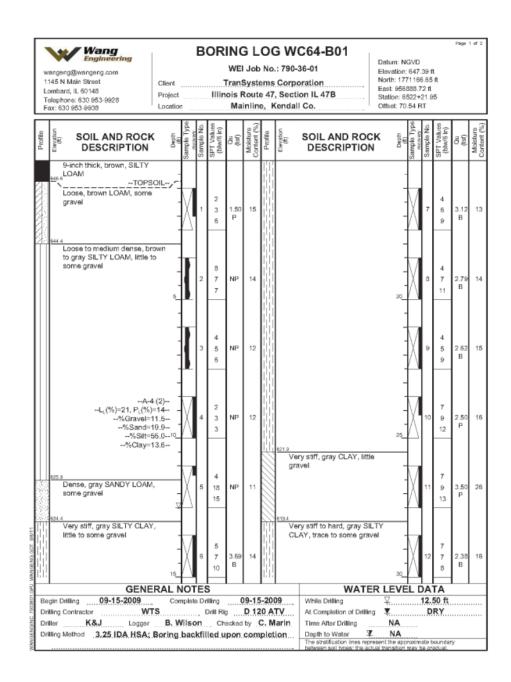

| REVISED -              | USER NAME =                 | DESIGNED - PSS | LIN ENGINEERING, LTD.<br>Consulting Engineers<br>Springfield, Illinois | STATE OF ILLINOIS<br>DEPARTMENT OF TRANSPORTATION | SOIL BORINGS                | F.A.P.<br>RTE | SECTION       | COUNTY  | TOTAL SHEET<br>SHEETS NO. |
|------------------------|-----------------------------|----------------|------------------------------------------------------------------------|---------------------------------------------------|-----------------------------|---------------|---------------|---------|---------------------------|
| REVISED -              | FILE NAME =                 | CHECKED - VPT  |                                                                        |                                                   | STRUCTURE NO. 4 OF 5 SHEFTS | 326           | (109, 110)R-1 | KENDALL | 619 392                   |
| REVISED -<br>REVISED - | PLOT SCALE =<br>PLOT DATE = | CHECKED - VPT  |                                                                        |                                                   |                             |               |               |         | NO. 66B84                 |