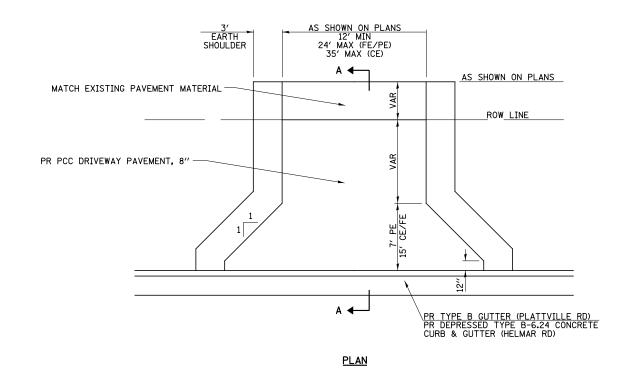

## **ENTRANCES ADJACENT TO CURB & GUTTER**

NOTE: SEE PLAN VIEW FOR DRIVEWAY CONSTRUCTION LIMITS.