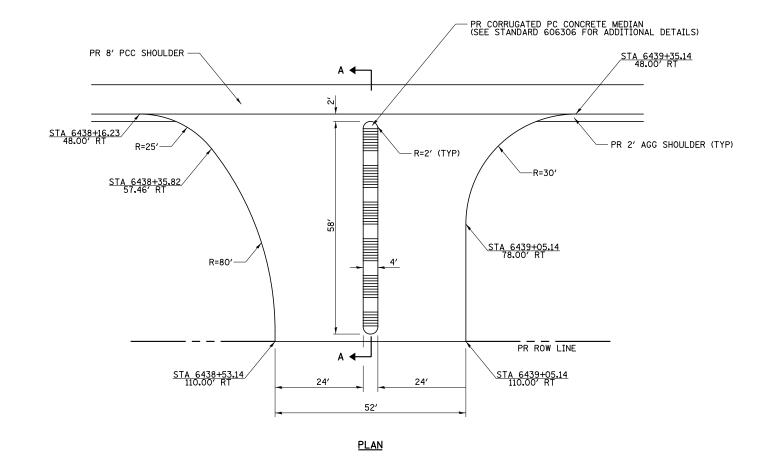

## ENTRANCE AT IL RTE 47 - STA 6438 + 79 RT

| FILE NAME =                              | USER NAME = bdecraene       | DESIGNED - | LDZ       | REVISED - |                              |            | II DTE 47                         |             | F.A.P       | SECTION           | COUNTY      | TOTAL SHEET |
|------------------------------------------|-----------------------------|------------|-----------|-----------|------------------------------|------------|-----------------------------------|-------------|-------------|-------------------|-------------|-------------|
| V:\3195\66B84 (North Section)\CADD Sheet | s\D366B84-sht-details-6.dgn | DRAWN -    | SGM       | REVISED - | STATE OF ILLINOIS            |            | IL. RTE. 47<br>Details            |             |             | (109, 110)R-1     | KENDALL     | 619 410     |
|                                          | PLOT SCALE = 2.000 '/ in.   | CHECKED -  | DJD       | REVISED - | DEPARTMENT OF TRANSPORTATION | DETAILS    |                                   | 320         | Clos, Hower |                   | T NO. 66B84 |             |
| 1                                        | PLOT DATE = 7/14/2014       | DATE -     | 7/01/2014 | REVISED - |                              | SCALE: N/A | SHEET NO. 6 OF 15 SHEETS STA. N/A | TO STA. N/A |             | ILL INDIS FED. AT |             |             |