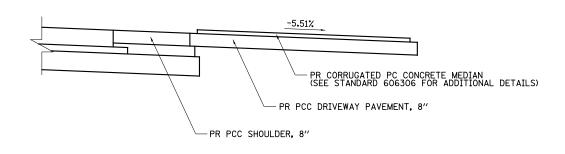

## ENTRANCE AT IL RTE 47 - STA 6438 + 79 RT

| FILE NAME =                              | USER NAME = bdecraene       | DESIGNED - | LDZ       | REVISED - |                              |            | II DTE 47                         |             | F.A.P       | SECTION           | COUNTY      | TOTAL SHEET |
|------------------------------------------|-----------------------------|------------|-----------|-----------|------------------------------|------------|-----------------------------------|-------------|-------------|-------------------|-------------|-------------|
| V:\3195\66B84 (North Section)\CADD Sheet | s\D366B84-sht-details-6.dgn | DRAWN -    | SGM       | REVISED - | STATE OF ILLINOIS            |            | IL. RTE. 47<br>Details            |             |             | (109, 110)R-1     | KENDALL     | 619 410     |
|                                          | PLOT SCALE = 2.000 '/ in.   | CHECKED -  | DJD       | REVISED - | DEPARTMENT OF TRANSPORTATION | DETAILS    |                                   | 320         | Clos, Hower |                   | T NO. 66B84 |             |
| 1                                        | PLOT DATE = 7/14/2014       | DATE -     | 7/01/2014 | REVISED - |                              | SCALE: N/A | SHEET NO. 6 OF 15 SHEETS STA. N/A | TO STA. N/A |             | ILL INDIS FED. AT |             |             |