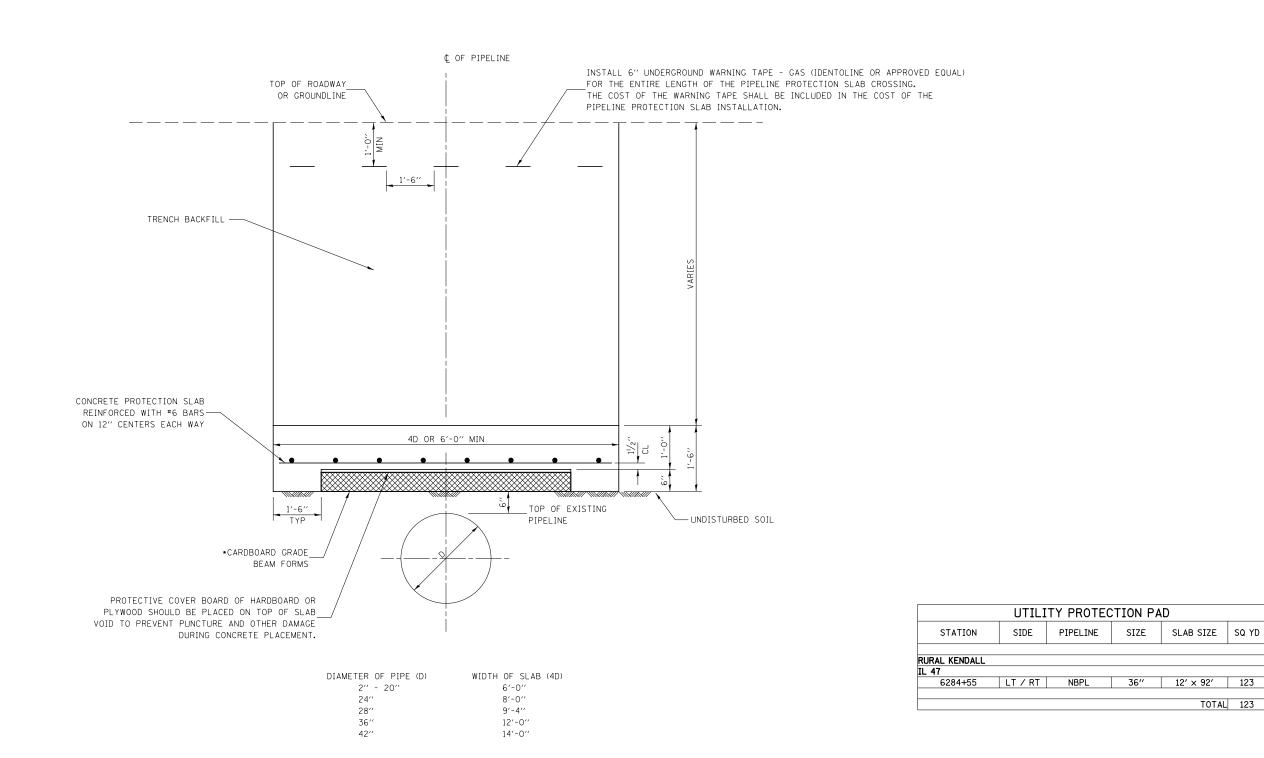

\* SUREVOID PRODUCTS SLAB VOID HEAVY DUTY STRENGTH WORKING LOAD OF 1500 PSF. END CAPS REQUIRED.

DESIGNED IN ACCORDANCE WITH TITLE 49-PART 192 MINIMUM FEDERAL SAFETY STANDARDS AND ASME GUIDE FOR GAS PIPING SYSTEMS, LATEST EDITION.

## UTILITY PROTECTION PAD DETAIL

TOTAL 123

| FILE NAME =                            | USER NAME = bdecraene      | DESIGNED - LDZ   | REVISED - |                              | IL. RTE. 47 |                                    | F.A.P.      | SECTION     | COUNTY TOTA                  | AL SHEET    |       |
|----------------------------------------|----------------------------|------------------|-----------|------------------------------|-------------|------------------------------------|-------------|-------------|------------------------------|-------------|-------|
| V:\3195\66B84 (North Section)\CADD She | 500                        |                  | REVISED - | STATE OF ILLINOIS            | DETAILS     |                                    |             | 326         | (109, 110)R-1                | KENDALL 619 | 9 417 |
|                                        | PLOT SCALE = 2.0000 '/ in. | CHECKED - DJD    | REVISED - | DEPARTMENT OF TRANSPORTATION |             |                                    |             |             | CONTRACT NO.                 | . 66B84     |       |
|                                        | PLOT DATE = 7/14/2014      | DATE - 7/01/2014 | REVISED - |                              | SCALE: N/A  | SHEET NO. 13 OF 15 SHEETS STA. N/A | TO STA. N/A | FED. ROAD [ | DIST. NO.   ILLINOIS FED. AI | D PROJECT   |       |