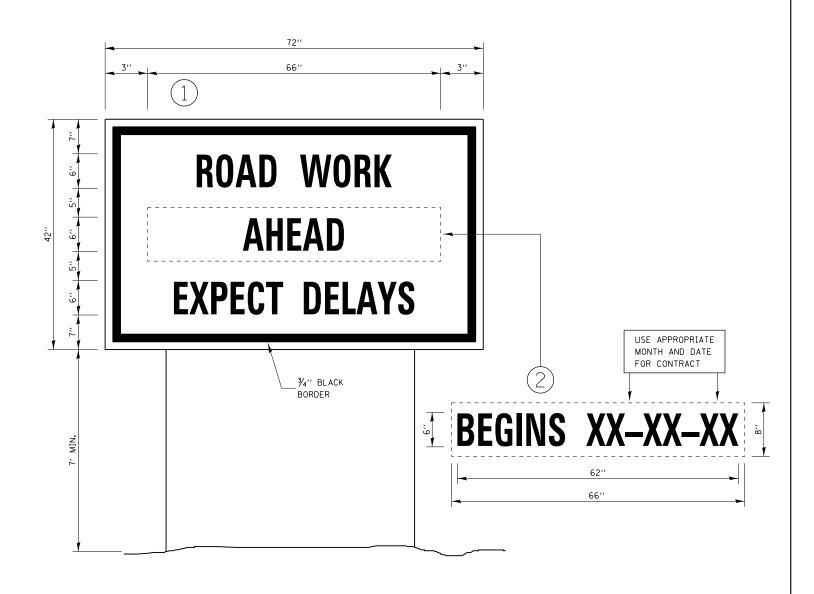

## **TEMPORARY INFORMATION SIGNING**

## NOTES:

- 1. USE 6" D BLACK LETTERING ON FLOURESENT ORANGE BACKGROUND.
- ERECT SIGNS AT LOCATIONS IN ADVANCE OF THE "ROAD CONSTRUCTION AHEAD" SIGNS AS DIRECTED BY THE ENGINEER.
- 3. ERECT SIGN() WITH INSTALLED PANEL (2) A MINIMUM OF ONE WEEK PRIOR TO THE START OF THE LANE CLOSURE.
- 4. REMOVE PANEL ② ON THAT DATE.
- 5. SEE SPECIAL PROVISION "TEMPORARY INFORMATION SIGNING" FOR ADDITIONAL INFORMATION.
- 6. WILL BE PAID FOR PER SQ FT AS "TEMPORARY INFORMATION SIGNING". EACH SIGN = 21 SQ FT AND THE DATE PANEL (2) WILL NOT BE MEASURED SEPARATELY FOR PAYMENT.