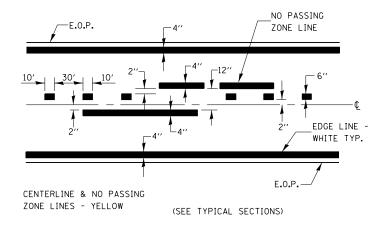

## **PAVEMENT MARKING**



## **TEMPORARY INFORMATION SIGNING**

## NOTES:

- 1. USE 6" D BLACK LETTERING ON FLOURESENT ORANGE BACKGROUND.
- ERECT SIGNS AT LOCATIONS IN ADVANCE OF THE "ROAD CONSTRUCTION AHEAD" SIGNS AS DIRECTED BY THE ENGINEER.
- 3. ERECT SIGN() WITH INSTALLED PANEL (2) A MINIMUM OF ONE WEEK PRIOR TO THE START OF THE LANE CLOSURE.
- 4. REMOVE PANEL ② ON THAT DATE.
- 5. SEE SPECIAL PROVISION "TEMPORARY INFORMATION SIGNING" FOR ADDITIONAL INFORMATION.
- 6. WILL BE PAID FOR PER SQ FT AS "TEMPORARY INFORMATION SIGNING". EACH SIGN = 21 SQ FT AND THE DATE PANEL (2) WILL NOT BE MEASURED SEPARATELY FOR PAYMENT.

| FILE NAME =                            | USER NAME = duncanbd         | DESIGNED - | REVISED - |                              |        | DETAILS                  |