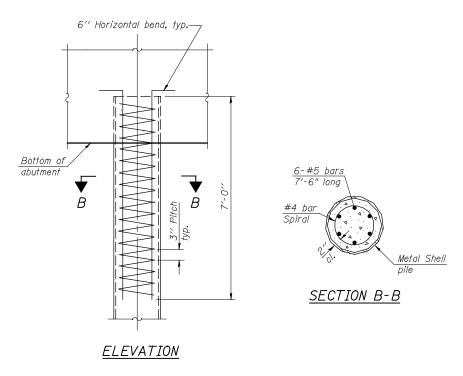

### CONCRETE ENCASEMENT AT ABUTMENTS

### METAL SHELL REINFORCEMENT AT ABUTMENTS & PIERS

Note.

The metal shell piles shall be according to ASTM A 252 Grade 3.

| F-MS 1-27-12                | 2 |  |  |  |
|-----------------------------|---|--|--|--|
| TT                          | u |  |  |  |
| Hutchison Engineering, Inc. | Р |  |  |  |
| Jacksonville, Peoria, &     |   |  |  |  |
| Shorowood Illinois          |   |  |  |  |