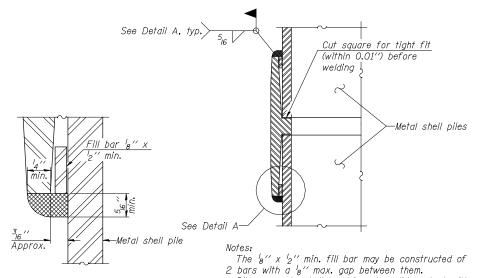

# DETAIL A

Pile segments shall be driven to solid contact with splicer before welding.

# WELDED COMMERCIAL SPLICE