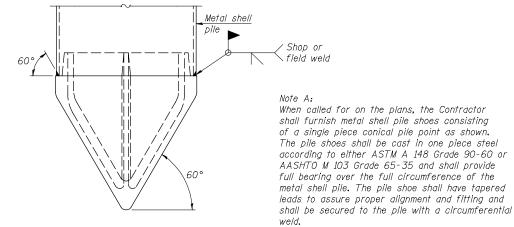

.37</i>          | 0.0267                  |
| PP14                       | 0.250"            | 36.71                 | 0.0368                  |
| PP14                       | 0.312"            | 45.61                 | 0.0361                  |



# DETAIL A

Pile segments shall be driven to solid contact with splicer before welding.

# Bottom of pile cap A Bottom of pile cap Bottom of pile cap Bottom of pile cap Bottom of pile cap Bottom of pile cap

Welded wire fabric 6 x 6-W4.0 x W4.0 weighing 58#/100 sq. ft. Bend as required to fit into the pler wall

—Metal shell pile

# SECTION A-A

2'-6"

Note: Forms for encasement may be omitted when soil conditions permit.

# WELDED COMMERCIAL SPLICE

# Shop or field weld $s = t - \frac{1}{6}$

### END PLATE ATTACHMENT

<u>Metal shell</u> pile



### METAL SHELL PILE SHOE ATTACHMENT

(See Note A)



### COMPLETE PENETRATION WELD SPLICE

\* Field fabricated backing ring may be made from pile shell by removing segment to allow reducing circumference and vertically rejoin with partial joint penetration weld.

### CONCRETE ENCASEMENT AT ABUTMENTS



### METAL SHELL REINFORCEMENT AT ABUTMENTS & PIERS

Note.

The metal shell piles shall be according to ASTM A 252 Grade 3.

| F-MS 1-27-12                | 2 |  |  |  |
|-----------------------------|---|--|--|--|
| TT                          | u |  |  |  |
| Hutchison Engineering, Inc. | Р |  |  |  |
| Jacksonville, Peoria, &     |   |  |  |  |
| Shorowood Illinois          |   |  |  |  |

| USER NAME = Jdeen