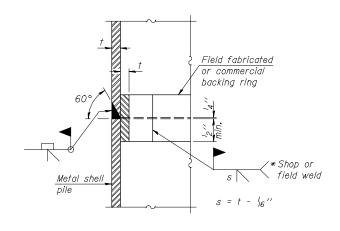

### COMPLETE PENETRATION WELD SPLICE

\* Field fabricated backing ring may be made from pile shell by removing segment to allow reducing circumference and vertically rejoin with partial joint penetration weld.