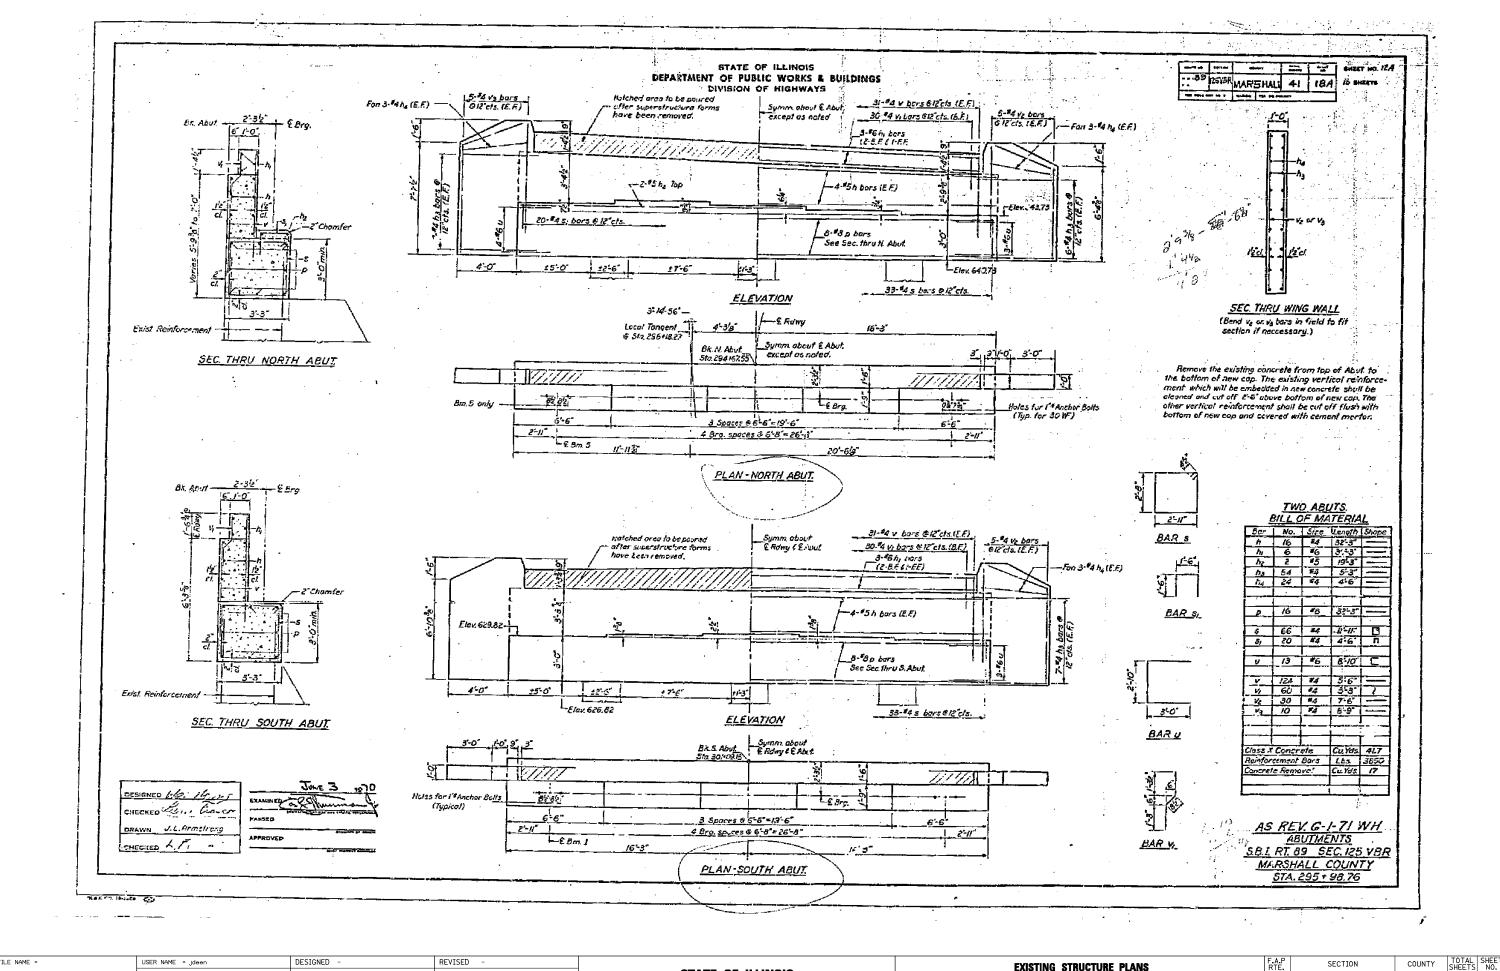

| FILE NAME =                              | USER NAME = jdeen                | DESIGNED -           | REVISED - |                              | EXISTING STRUCTUR<br>FOR INFORMATION |                           |
|------------------------------------------|----------------------------------|----------------------|-----------|------------------------------|--------------------------------------|---------------------------|
| v:\transportation\3013\cadd_sheets\06200 | 86-68580-106 -EXISTING PLANS.dgn | DRAWN -              | REVISED - | STATE OF ILLINOIS            |                                      |                           |
|                                          | PLOT SCALE = 20.0000 '/ IN.      | CHECKED -            | REVISED - | DEPARTMENT OF TRANSPORTATION |