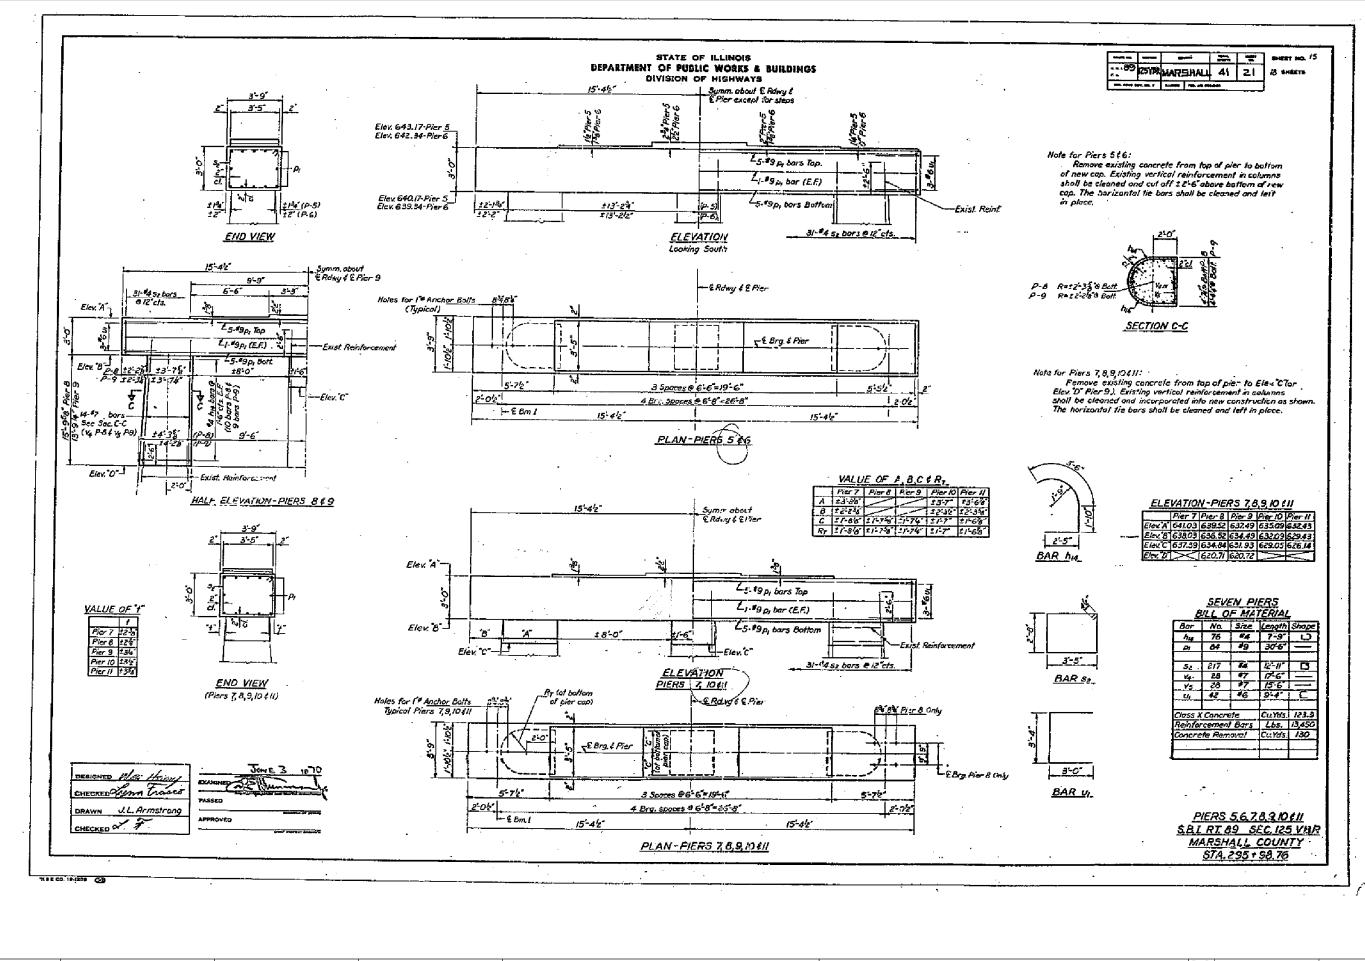

| FI                                       | FILE NAME = | USER NAME = Jdeen                | DESIGNED -           | REVISED - |                              | EXISTING STRUCTURE PLANS |                                |         | F.A.P     | SECTION                   | COUNTY     | TOTAL SHEET |
|------------------------------------------|-------------|----------------------------------|----------------------|-----------|------------------------------|--------------------------|--------------------------------|---------|-----------|---------------------------|------------|-------------|
| v:\transportation\3013\cadd_sheets\06200 |             | 86-6858Ø-1Ø6 -EXISTING PLANS.dgn | DRAWN -              | REVISED - | STATE OF ILLINOIS            | FOR INFORMATION ONLY     |                                |         | 698       | (125VBR)BR                | MARSHALL   | 148 113     |
|                                          |             | PLOT SCALE = 20.0000 '/ IN.      | CHECKED -            | REVISED - | DEPARTMENT OF TRANSPORTATION | FUN INFONMATION UNLT     |                                |         |           |                           | CONTRACT N | T NO. 68580 |
| L                                        |             | PLOT DATE = 7/25/2013            | DATE - JULY 24, 2013 | REVISED - |                              | SCALE:                   | SHEET NO. 26 OF 27 SHEETS STA. | TO STA. | FED. ROAD | DIST. NO. ILLINOIS FED. A | ID PROJECT |             |