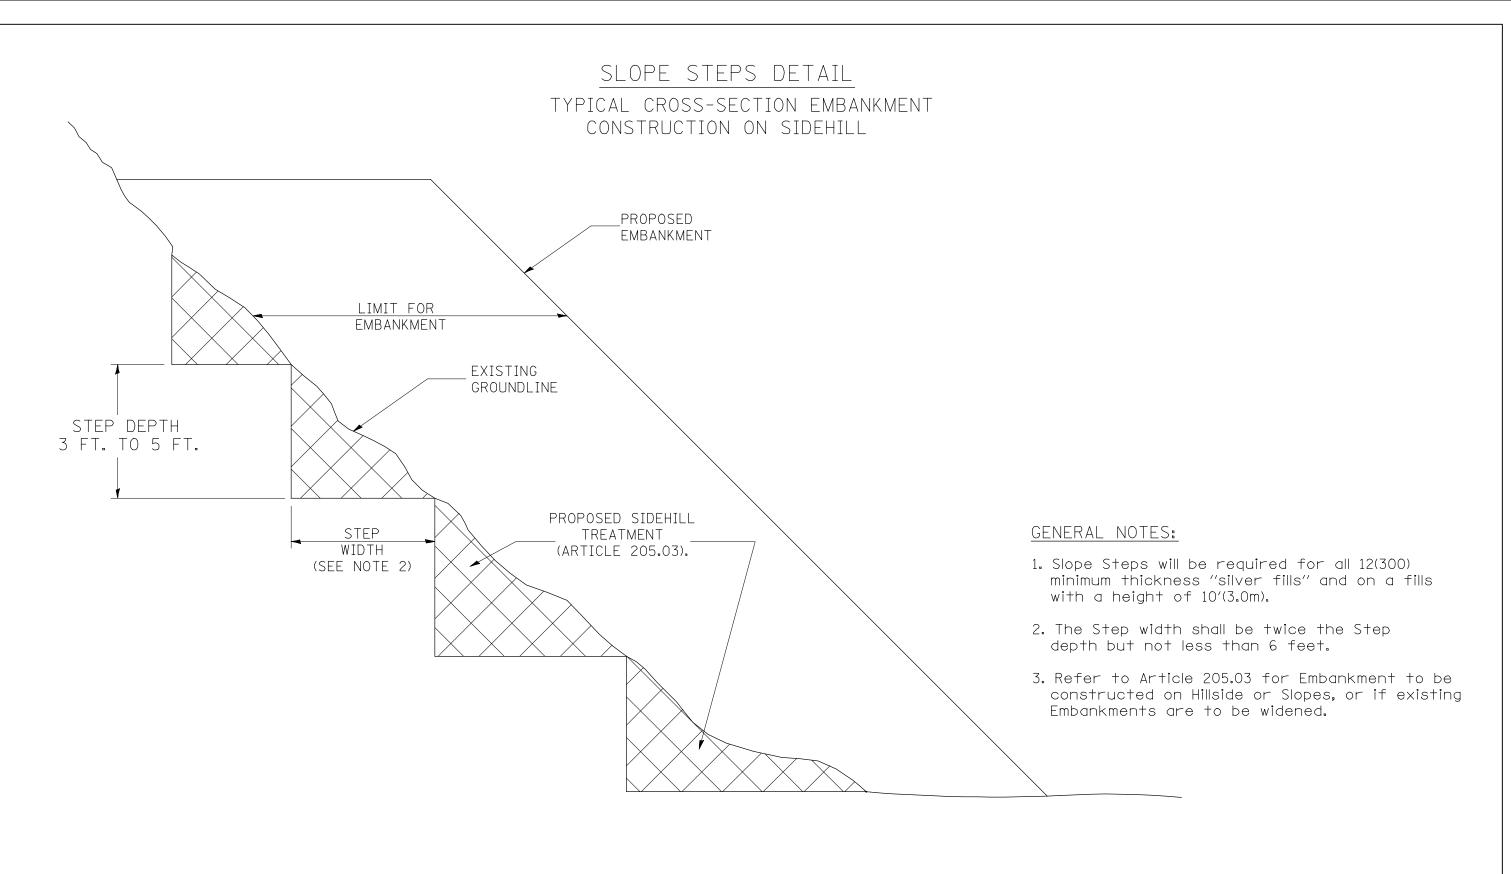

## REPLACEMENT MATERIAL:

STANDARD EMBANKMENT (IN ACCORDANCE WITH 205 OF THE STANDARD SPECIFACATION).

All dimensions are in inches (millimeters) unless otherwise noted.

| 1-1  | 97 RENUM, L-5,03, NEW REVISION BOX, REVISED TITLE T.P. |          |                              |                   |                     | RTE. | SECTION       | COUNTY   TOTAL   SHEET |
|------|--------------------------------------------------------|----------|------------------------------|-------------------|---------------------|------|---------------|------------------------|
|      | BOX, REVISED GENERAL NOTES.                            |          | STATE OF ILLINOIS            | SLOPE STEPS DETAI |                     | 698  | (125VBR)BR    | MARSHALL 148 120       |
| 10-1 | S-06 REVISED TO 2007 SPEC. M.A.                        | <u> </u> | DEPARTMENT OF TRANSPORTATION |                   |                     |      |               | CONTRACT NO. 68580     |
|      |                                                        |          |                              | NOT TO SCALE      | CADD STD. 205001-D4 |      | ILLINOIS FED. | AID PROJECT            |