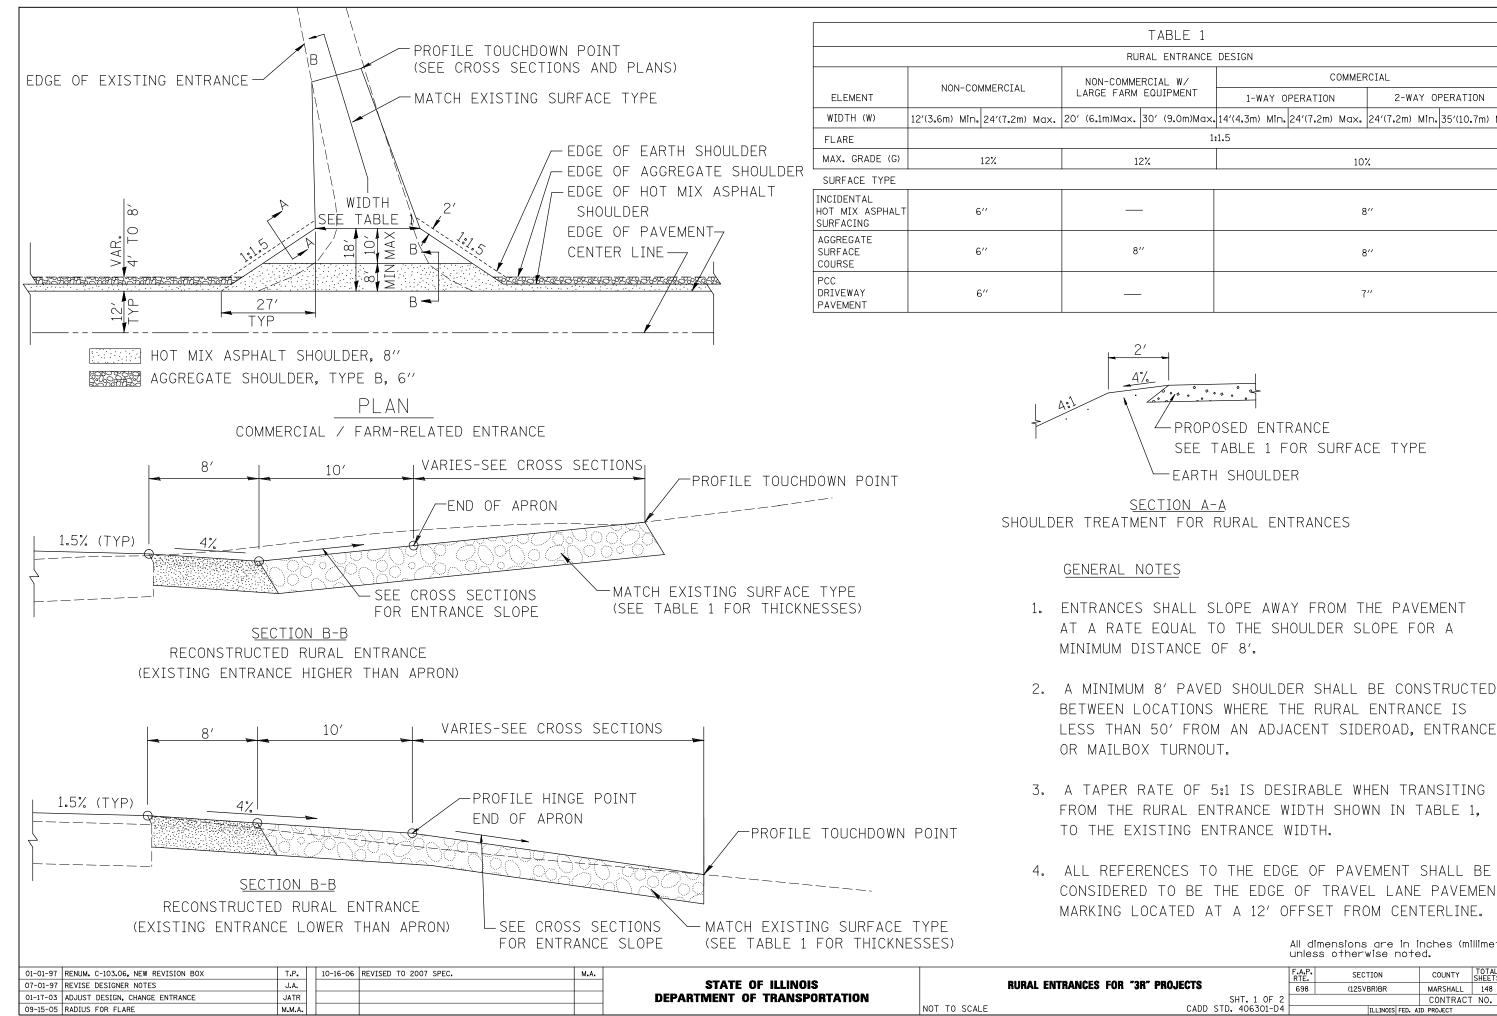

| TABLE 1   RURAL ENTRANCE DESIGN   COMMERCIAL   DMMERCIAL W/   ARM EQUIPMENT 1-WAY OPERATION   1-WAY OPERATION 2-WAY OPERATION |            |  |  |  |  |  |
|-------------------------------------------------------------------------------------------------------------------------------|------------|--|--|--|--|--|
| DMMERCIAL W/ COMMERCIAL<br>ARM EQUIPMENT 1-WAY OPERATION 2-WAY OPERATION                                                      |            |  |  |  |  |  |
| ARM EQUIPMENT 1-WAY OPERATION 2-WAY OPERATION                                                                                 |            |  |  |  |  |  |
| I-WAY UPERALION 2-WAT OPERALION                                                                                               | COMMERCIAL |  |  |  |  |  |
|                                                                                                                               |            |  |  |  |  |  |
| 1ax, 30′ (9.0m)Max, 14′(4.3m) Min, 24′(7.2m) Max, 24′(7.2m) Min, 35′(10.7m) M                                                 | /ax.       |  |  |  |  |  |
| 1:1.5                                                                                                                         |            |  |  |  |  |  |
| 12% 10%                                                                                                                       |            |  |  |  |  |  |
|                                                                                                                               |            |  |  |  |  |  |
|                                                                                                                               |            |  |  |  |  |  |
| 8″                                                                                                                            |            |  |  |  |  |  |
| 8″′′ <sup>8</sup> ″′                                                                                                          | 8′′        |  |  |  |  |  |
| о <u>в</u> "                                                                                                                  |            |  |  |  |  |  |
|                                                                                                                               |            |  |  |  |  |  |
|                                                                                                                               |            |  |  |  |  |  |

LESS THAN 50' FROM AN ADJACENT SIDEROAD, ENTRANCE

CONSIDERED TO BE THE EDGE OF TRAVEL LANE PAVEMENT

All dimensions are in inches (millimeters) unless otherwise noted.

| R "3R" PROJECTS     | F.A.P.<br>RTE.            | SECTION    | COUNTY   | TOTAL<br>SHEETS | SHEET<br>NO. |
|---------------------|---------------------------|------------|----------|-----------------|--------------|
|                     | 698                       | (125VBR)BR | MARSHALL | 148             | 127          |
| SHT.1 OF 2          |                           |            | CONTRACT | NO.6            | 8580         |
| CADD STD. 406301-D4 | ILLINOIS FED. AID PROJECT |            |          |                 |              |
|                     |                           |            |          |                 |              |