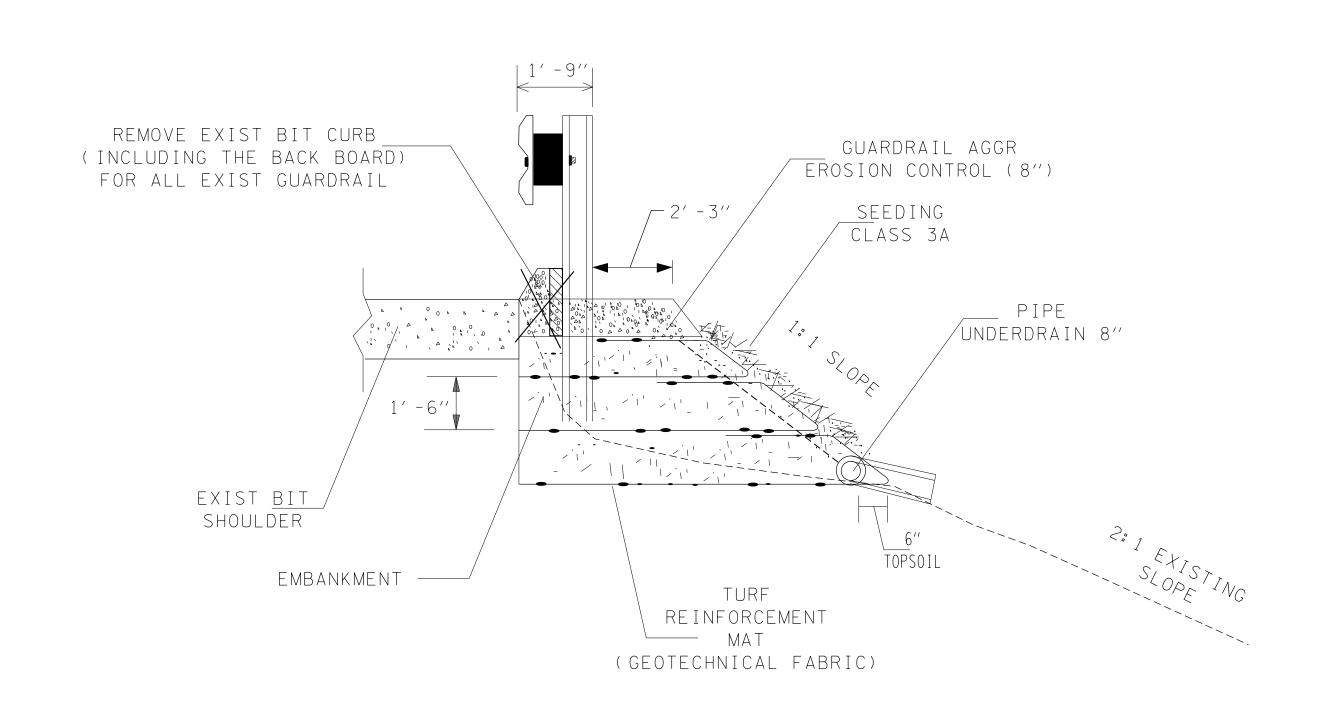

EARTH REIFORCEMENT DETAIL & TYPICAL SECTION

FROM STA 78+00 TO STA 79+70 (EAST BOUND OUTSIDE SLOPE)

| FILE NAME =    | USER NAME = aubreygs          | DESIGNED - | REVISED - |                              | EROSION CONTROL DETAIL |       |    |        |      |         | F.A. 74                   | RTE. I-74 | COUNTY | TOTAL SHEET |
|----------------|-------------------------------|------------|-----------|------------------------------|------------------------|-------|----|--------|------|---------|---------------------------|-----------|--------|-------------|
| day laborl.dgn |                               | DRAWN -    | REVISED - | STATE OF ILLINOIS            |                        |       |    |        |      |         | SECTION                   | (72-4)I-3 | PEORIA | SHEETS NO.  |
|                | PLOT SCALE = 100.0000 ' / in. | CHECKED -  | REVISED - | DEPARTMENT OF TRANSPORTATION |                        |       |    |        |      |         | CONTRACT NO. 68C31 10 6   |           |        |             |
| Default        | PLOT DATE = 8/18/2014         | DATE -     | REVISED - |                              | SCALE:                 | SHEET | OF | SHEETS | STA. | TO STA. | ILLINOIS FED. AID PROJECT |           |        |             |