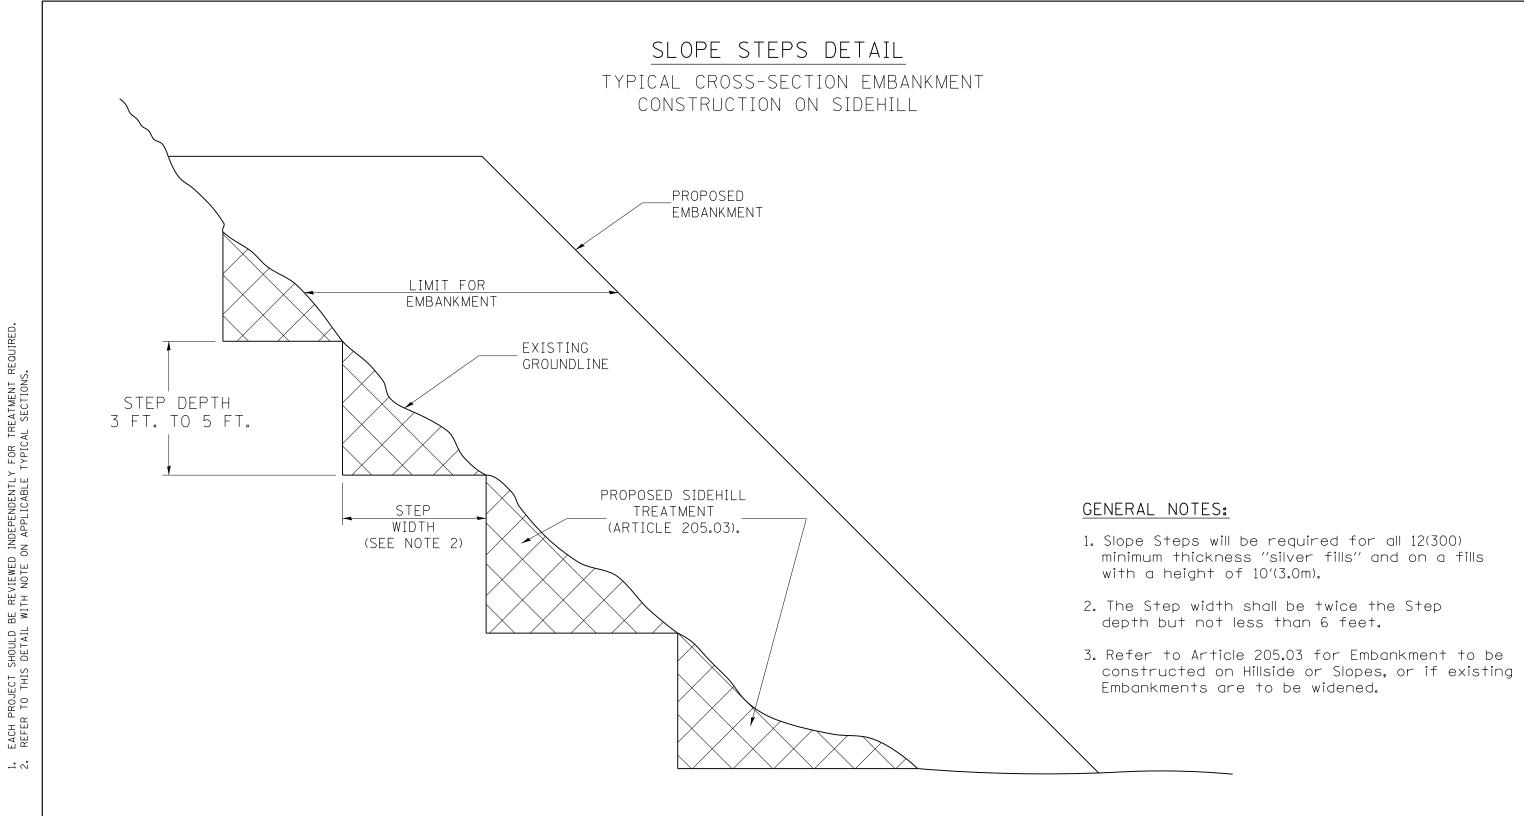

## REPLACEMENT MATERIAL:

STANDARD EMBANKMENT (IN ACCORDANCE WITH 205 OF THE STANDARD SPECIFACATION).

All dimensions are in inches (millimeters) unless otherwise noted.

| 1-1-97 RENUM. L-5.03, NEW REVISION BOX, REVISED TITLE T.P. |                              |                    | F.A.I.<br>  74               | SECTION                          | COUNTY   TOTAL   S | SHEET  <br>NO. |
|------------------------------------------------------------|------------------------------|--------------------|------------------------------|----------------------------------|--------------------|----------------|
| BOX, REVISED GENERAL NOTES.                                | STATE OF ILLINOIS            | SLOPE STEPS DETAIL | RTF                          | (72-4)I-3                        | PEORIA 10          | 7              |
| 10-16-06 REVISED TO 2007 SPEC. M.A.                        | DEPARTMENT OF TRANSPORTATION |                    | I-74                         |                                  | CONTRACT NO. 68    | 3C31           |
|                                                            |                              | NOT TO SCALE       | CADD STD. 205001-D4 FED. ROA | AD DIST. NO.   ILLINOIS FED. AID | PROJECT            |                |