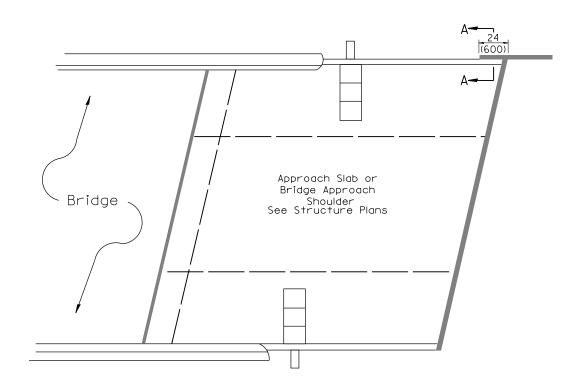

PLAN VIEW

APPROACH SLAB OR BRIDGE APPROACH SHOULDER

(STANDARD 609001 or 609006)

TYPICAL SECTION AT INLETS
TYPE E & F (STANDARD 610001)

SECTION A-A

TYPICAL SECTION WITH BRIDGE APPROACH CURB

All dimensions are in inches (millimeters) unless otherwise noted.