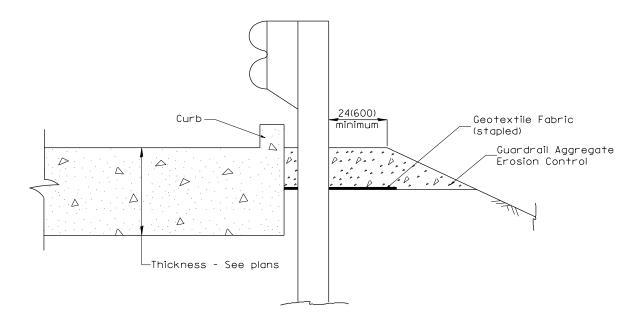

PLAN VIEW

APPROACH SLAB OR BRIDGE APPROACH SHOULDER

(STANDARD 609001 or 609006)

TYPICAL SECTION AT INLETS
TYPE E & F (STANDARD 610001)

SECTION A-A

TYPICAL SECTION WITH BRIDGE APPROACH CURB

All dimensions are in inches (millimeters) unless otherwise noted.