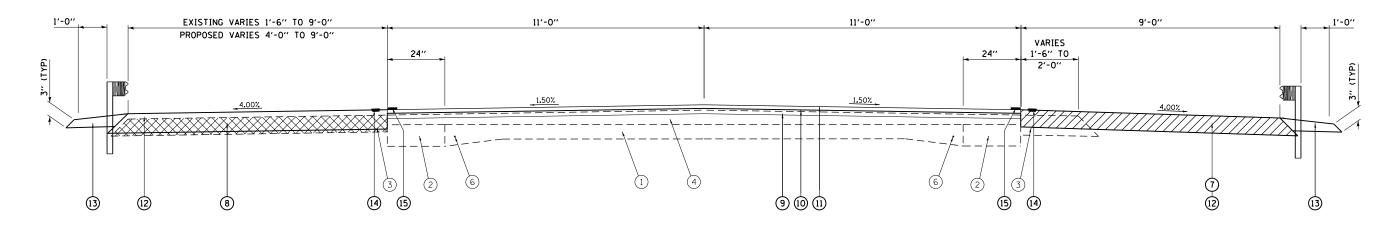

•• AFTER CONSTRUCTION OF THE PROPOSED 4' HMA SHOULDER, SOME AREAS OF EXISTING EARTH SHOULDER MAY NOT BE WIDE ENOUGH TO ACCOMODATE THE PROPOSED 3' AGGREGATE SHOULDER. IN THESE AREAS, PLACE THE PROPOSED AGGREGATE SHOULDER AT THE AVAILABLE WIDTH.

## TYPICAL SECTION S.N. 011-2011 AND S.N. 011-2012

## LEGEND

- EXIST. P.C.C. PAVEMENT (9"-6"9")
- 2 EXIST. P.C.C. WIDENING (9")
- 3 EXIST. BITUMINOUS SHOULDERS
- $\overline{4}$ EXIST. BITUMINOUS SURFACE, 6" AND VARIES
- (5) EXIST. AGG SHOULDERS
- EXIST. SMOOTH BAR

- PROP. EXCAVATING AND GRADING EXISTING SHOULDER
- 8 PROP. PAVED SHOULDER REMOVAL
- 9 PROP. HOT-MIX ASPHALT SURFACE REMOVAL 11/2"
- PROP. HOT-MIX ASPHALT BINDER COURSE IL-19.0, N50  $2^{1}/4^{\prime\prime}$
- PROP. HOT-MIX ASPHALT SURFACE COURSE, MIX "C", N50 11/2"
- PROP. HOT-MIX ASPHALT SHOULDERS (8" THICK)
- PROP. AGGREGATE WEDGE SHOULDER, TYPE "B"
- PROP. SHOULDER RUMBLE STRIP 8" (PER STANDARD 642006)
- PROP. MODIFIED UREATHANE PAVEMENT MARKING LINE 5"